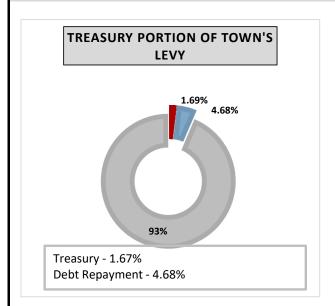

4000 Administration

## Expenses

- (1) Based on anticipated wage and step increases.
- (2) Maintenance contracts increased for Public Works Street Patrolling software and other various software packages

# Town of Ingersoll Treasury and Debt Payments 2020 Budget - Draft Janaury 23, 2020

## What We Do

The Treasury Department provides following services:

Managing all Financial matters of the Town as directed by the Town Council;

Preparation of Annual Capital and Operating Budgets and Financial Statements;

Property Tax, Billing and Collection, Taxation Policy and advice to Council, related boards and staff;

Financial Services including financial planning and risk management to ensure long-term financial sustainability.

## Special Operating Projects / Memos/ Enhancements / Challenges



## **Challenges**

• Growing risk of the loss of Town's industrial and commercial assessment base due to the increasing number of appeals and changing economic conditions.

## **Enhancements**

• We anticipate an increase in interest revenue due to higher interest rates and growing cash balances.

## **Special Projects**

• Treasury will be implementing a new multi-user budgeting software that will be integrated with Town's finance system, allow for multi-year operating and capital budgeting and unlimited what-if funding scenarios. It will eliminate the use of time-consuming spreadsheets, promote efficiency, partnership and ownership.

Median residential property valued at \$221,000 will pay \$129/year or \$10.7/month for these two services.

|                                        |