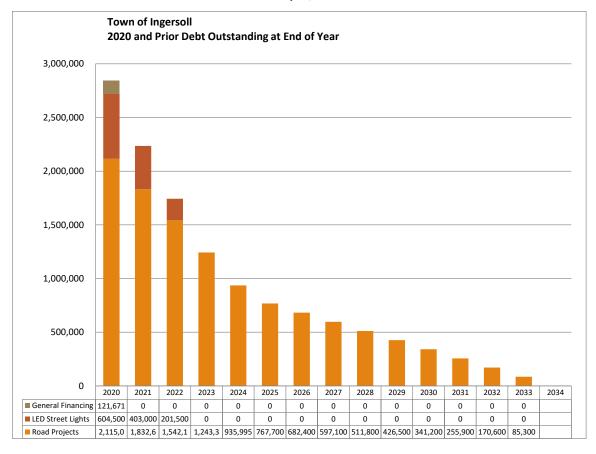

,815      | (705,573)   |
| OBLIGITORY       | 2,500,687  | 2,326,974  | 2,777,740  |           | (694,919)   | 699,342 | 2,782,163    | 4,423       |
|                  | 3,048,812  | 3,127,410  | 3,615,129  | 55,000    | (1,474,919) | 718,769 | 2,913,979    | (701,150)   |
|                  |            |            |            |           |             |         |              |             |
| <u>TOTAL</u>     | 11,917,121 | 13,460,952 | 15,121,585 | 3,366,270 | (6,352,870) | 718,769 | 12,853,754   | (2,267,831) |

## SOURCE OF TRANSACTIONS

OPERATING CAPITAL

| 3,366,270 | (640,870)   |
|-----------|-------------|
|           | (5,712,000) |
| 3,366,270 | (6,352,870) |

Town of Ingersoll Budget 2020 - Draft Janaury 23, 2020



Town of Ingersoll Budget 2020 - Draft Janaury 23, 2020



# 2020 Community Development Grant Requests

| ORGANIZATION                                               | AN<br>REQ | MOUNT<br>QUESTED | AMOUNT<br>GRANTED FOR | AMOUNT<br>REQUESTED | AMOUNT<br>GRANTED IN |          |
|------------------------------------------------------------|-----------|------------------|-----------------------|---------------------|----------------------|----------|
|                                                            | IN        | N 2018           | 2018                  | FOR 2019            | 2019                 | 2020     |
| Big Brothers Big Sisters of Ingersoll, Tburg & Area        | \$        | 5,000            | \$5,000               | \$5,000             | \$5,000              | \$6,000  |
| Big Brothers Big Sisters bowl for kids sake bowl-a-thon