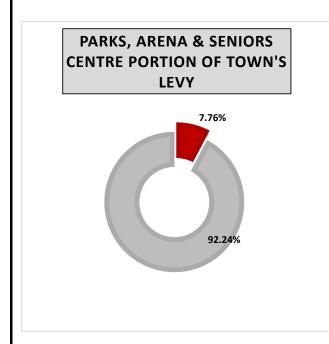

## **Operating Budget**

The 2020 draft budget presents a total gross expenditures of \$19.1 million (\$18.3 million -2019). Property taxes remain the Town's largest source of revenue comprising 78% of the total funding sources. The total requirement from taxation in 2020 is \$14.9 million, compared to \$14.5 million in 2019. This represents an increase in the levy of \$380,989 or 2.62%.