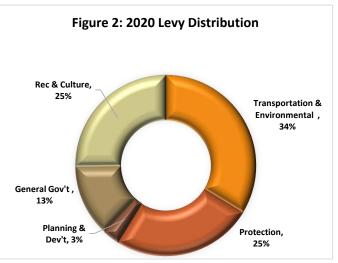

ents a total gross expenditures of \$19.1 million (\$18.3 million -2019). Property taxes remain the Town's largest source of revenue comprising 78% of the total funding sources. The total requirement from taxation in 2020 is \$14.9 million, compared to \$14.5 million in 2019. This represents an increase in the levy of \$380,989 or 2.62%.

The 2020 recommended budget maintains the current level of services, requires no new debenture financing, and is aligned with Council's strategic priorities.

The proposed 2.62% increase translates into a reduction of 0.07% or \$1 for the median single family residential property.

Comments are provided for each division / activity as a basis for the budget deliberations. Comments highlight the key factors and implications of the proposed 2020 budget.





Increase/

Tax Levy

Since the last submission presented to Council on December 12th, 2019, staff has made the following adjustments

| 2020 Operating Budget Adjustments                                    | (De | ecrease), \$ | Increase % |
|----------------------------------------------------------------------|-----|--------------|------------|
|                                                                      |     |              |            |
| Tax Levy Starting Point - December 12th, 2019                        | \$  | (14,906,000) | 2.63%      |
| Fire Department - Replace the snow plow attachment on the tractor    | \$  | 2,500        |            |
| Public Works - Condition Assessment of all PW structures             | \$  | 7,000        |            |
| Museum - Funding fro