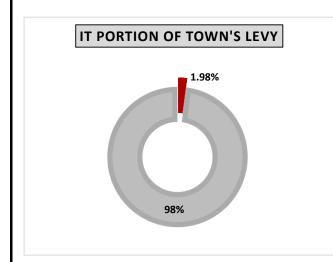

|               |        |        |             |             |                |

# Town of Ingersoll Information Technology 2020 Budget - Draft Janaury 23, 2020

## What We Do

The IT Department is responsible for planning, operations and support of the Town's information technology infrastructure.

The IT team maintains corporate communication through developing and operation of effective network. One of the most important IT function is managing information security against attacks from viruses, cybercriminals and other threats.

The IT team also develops and maintains tools to collect, store, manage, secure and distribute data to employees.

The IT team provides various forms of user support for various town locations.

## Special Operating Projects / Memos/ Enhancements / Challenges



## **Special Projects**

• Information Technologies will be working on upgrading Town's IT infrastructure.

Median residential property valued at \$221,000 will pay \$40/year or \$3.3/month for this service.

## Town of Ingersoll INFORMATION TECHNOLOGY 2020 Budget - Draft Janaury 23, 2020

|            |                            |         |            |         |         |            | Change 2 | 2019 to 202    | .0  |
|------------|----------------------------|---------|------------|---------|---------|------------|----------|----------------|-----|
| DEPARTMEN  | IT: IT                     | Actual  | YTD Actual | Bud     | get     | Projection | (fav)    | % if > \$2,500 |     |
| ACTIVITY:  | INFORMATION TECHNOLOGY     | 2018    | 2019       | 2019    | 2020    | 2021       | unfav