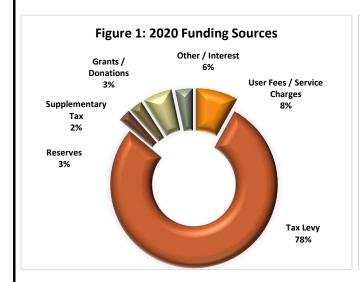

## **Operating Budget**

The 2020 draft budget presents a total gross expenditures of \$19.1 million (\$18.3 million -2019). Property taxes remain the Town's largest source of revenue comprising 78% of the total funding sources. The total requirement from taxation in 2020 is \$14.9 million, compared to \$14.5 million in 2019. This represents an increase in the levy of \$380,989 or 2.62%.