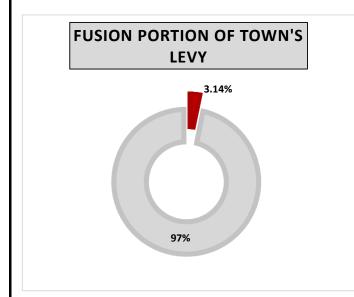

## **Operating Budget**

The 2020 draft budget presents a total gross expenditures of \$19.1 million (\$18.3 million -2019). Property taxes remain the Town's largest source of revenue comprising 78% of the total funding sources. The total requirement from taxation in 2020 is \$14.9 million, compared to \$14.5 million in 2019. This represents an increase in the levy of \$380,989 or 2.62%.