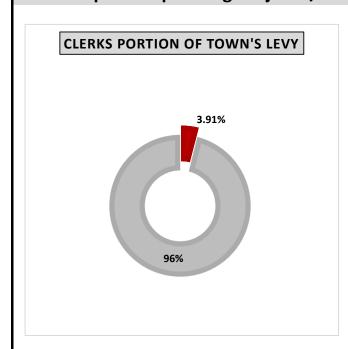

|               |                |    |

# Town of Ingersoll Clerk, Human Resources and Paratransit 2020 Budget - Draft Janaury 23, 2020

## What We Do

The Clerk's Department is responsible for: Births, Deaths, Lottery, Marriage, Transient Traders licences, legal agreements, including site plan, subdivision and encroachment agreements. All legal transactions and coordination of legal advice. Title searches. Election administration. Coordination of Council including meeting scheduling, conference scheduling, closed meeting investigator services and Integrity Commissioner Services. Coordination of OMB Hearings, Committee of Adjustment, Grants to organizations, Records Management, Wedding Ceremonies, Human Resources.

## Special Operating Projects / Memos/ Enhancements / Challenges



## **Special Projects**

- The Clerks Department (Human Resources) has initiated a pay equity study in 2018 for which a budget of \$30K had been established. The study began in 2019 but will continue into 2020, the funds that have not been used in 2018 / 2019 are being carried forward.
- The proposed 2020 budget includes the purchase of new records management software (Laserfiche) and electronic agenda software (Icompass). The budget also includes a full time employee to assist with the implementation of two new software packages. The cost to purchase and implement both packages and staff complement will be funded through the Modernization Grant (received in 2019).

Median residential property valued at \$221,000 will pay \$79/year or \$6.6/month for this service.

|