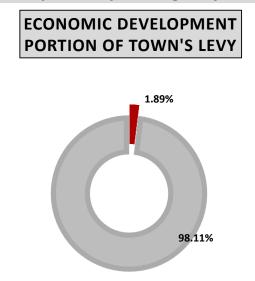

Continues to focus on economic development supporting innovation, attracting and retaining businesses and includes a \$25,000 provision for community improvement grants and incentives.

Grows reserves and reserve funds to support future infrastructure needs.