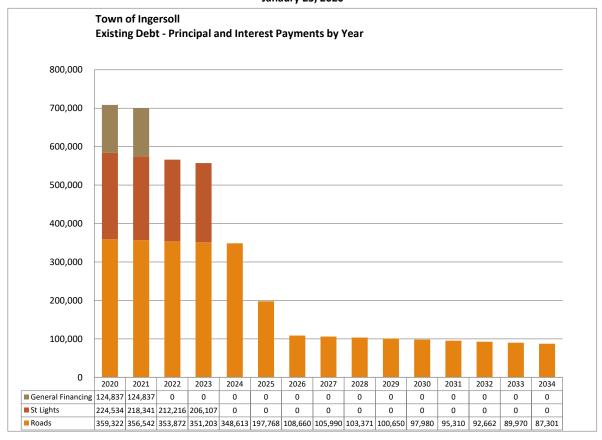

| 837,388    | 55,000    | (780,000)   | 19,427  | 131,815      | (705,573)   |
| OBLIGITORY       | 2,500,687  | 2,326,974  | 2,777,740  |           | (694,919)   | 699,342 | 2,782,163    | 4,423       |
|                  | 3,048,812  | 3,127,410  | 3,615,129  | 55,000    | (1,474,919) | 718,769 | 2,913,979    | (701,150)   |
|                  |            |            |            |           |             |         |              |             |
| <u>TOTAL</u>     | 11,917,121 | 13,460,952 | 15,121,585 | 3,366,270 | (6,352,870) | 718,769 | 12,853,754   | (2,267,831) |

## SOURCE OF TRANSACTIONS

OPERATING CAPITAL

| 3,366,270 | (640,870)   |
|-----------|-------------|
|           | (5,712,000) |
| 3,366,270 | (6,352,870) |

Town of Ingersoll Budget 2020 - Draft Janaury 23, 2020



Town of Ingersoll Budget 2020 - Draft Janaury 23, 2020



# 2020 Community Development Grant Requests

| ORGANIZATION                                               | AN<br>REQ | MOUNT<br>QUESTED | AMOUNT<br>GRANTED FOR | AMOUNT<br>REQUESTED | AMOUNT<br>GRANTED IN |          |
|------------------------------------------------------------|-----------|------------------|-----------------------|---------------------|----------------------|----------|
|                                                            | IN        | N 2018           | 2018                  | FOR 2019            | 2019                 | 2020     |
| Big Brothers Big Sisters of Ingersoll, Tburg & Area        | \$        | 5,000            | \$5,000               | \$5,000             | \$5,000              | \$6,000  |