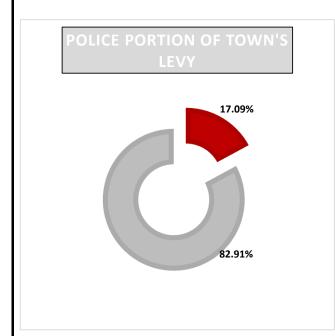

# Corporation of the Town of Ingersoll Council Agenda Special Meeting of Council Town Centre, Council Chambers Thursday, January 23, 2020, 6:00 p.m.