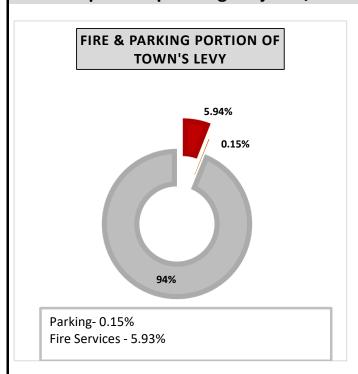

# Corporation of the Town of Ingersoll Council Agenda Special Meeting of Council Town Centre, Council Chambers Thursday, January 23, 2020, 6:00 p.m.