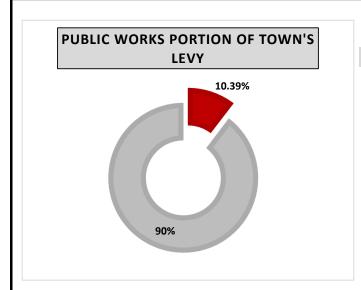

## **Operating Budget**

The 2020 draft budget presents a total gross expenditures of \$19.1 million (\$18.3 million -2019). Property taxes remain the Town's largest source of revenue comprising 78% of the total funding sources. The total requirement from taxation in 2020 is \$14.9 million, compared to \$14.5 million in 2019. This represents an increase in the levy of \$380,989 or 2.62%.