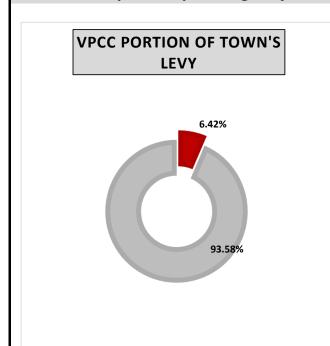

## **Operating Budget**

The 2020 draft budget presents a total gross expenditures of \$19.1 million (\$18.3 million -2019). Property taxes remain the Town's largest source of revenue comprising 78% of the total funding sources. The total requirement from taxation in 2020 is \$14.9 million, compared to \$14.5 million in 2019. This represents an increase in the levy of \$380,989 or 2.62%.