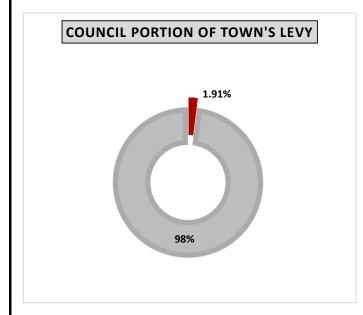

## The role of Council is:

- to represent the public and to consider the well-being and interests of the municipality;
- to develop and evaluate the policies and programs of the municipality;
- to determine which services the municipality provides;
- to ensure that administrative policies, practices and procedures and controllership policies, practices and procedures are in place to implement the decisions of council;
- to ensure the accountability and transparency of the operations of the municipality, including the activities
  of the senior management of the municipality;
- to maintain the financial integrity of the municipality;
- to carry out the duties of council under this (the Municipal Act) or any other Act.

## **Special Operating Projects / Memos/ Enhancements / Challenges**



## **Special Projects / Challenges**

• Establish 2020-2022 Council term priorities through a Community Strategic Plan.

Median residential property valued at \$221,000 will pay \$39/year or \$3.2/month for this service.

|                                 |         |            |         |         |            | Change 2 | 2019 to 202    | 20  |
|---------------------------------|---------|------------|---------|---------|------------|----------|----------------|-----|
| DEPARTMENT: COUNCIL             | Actual  | YTD Actual | Budg    | get     | Projection | (fav)    | % if > \$2,500 |     |
|                                 | 2018    | 2019       | 2019    | 2020    | 2021       | unfav    | & +/- 5%       | ref |
| REVENUE                         |         |            |         |