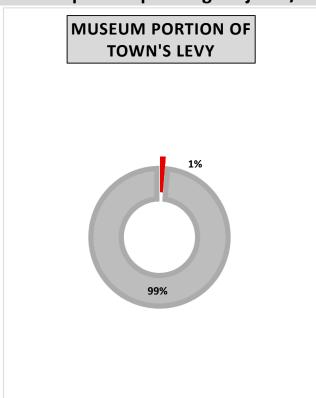

(2) New allocation of membership revenue to Fusion at 10% of the total membership revenue. The breakdown has been provided by Community Services staff

#### Expenses

- (3) Directly attributed to elimination of the Facility Assistance Manager position
- (4) Directly attributed to the revised meetings and conferences schedule and training requirements

INCLUDES DEPARTMENTS:

5200-6090 General Programs

# Town of Ingersoll Museum 2020 Budget - Draft Janaury 23, 2020

# What We Do

The Museum is responsible for: The museum brings the history of Ingersoll to life through engaging displays and demonstrations. Group tours, educational programs, workshops, special events and hands-on activities are offered throughout the year.

# **Special Operating Projects / Memos/ Enhancements / Challenges**



Median residential property valued at \$221,000 will pay \$26/year or \$2.1/month for this service.

## Town of Ingersoll MUSEUM - FACILITY 2020 Budget - Draft Janaury 23, 2020

|                                  |        |             |        |        |               | Change 2 | 019 to 202     | 20 |
|----------------------------------|--------|-------------|--------|--------|---------------|----------|----------------|----|
| DEPARTMENT: MUSEUMS              | Actual | YTD Actual  | Budg   | Budget |               | (fav)    | % if > \$2,500 | )  |
| FACILITY                         | 2018   | 2019        | 2019   | 2020   | 2021          | unfav    | & +/- 5%       | re |
| REVENUE                          |        |             |        |        |               |          |