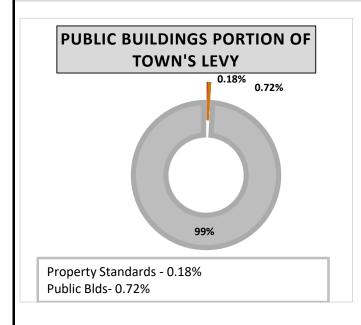

# Corporation of the Town of Ingersoll Council Agenda Special Meeting of Council Town Centre, Council Chambers Thursday, January 23, 2020, 6:00 p.m.