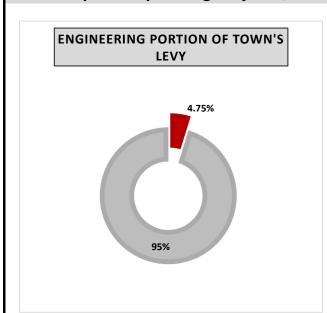

# Corporation of the Town of Ingersoll Council Agenda Special Meeting of Council Town Centre, Council Chambers Thursday, January 23, 2020, 6:00 p.m.