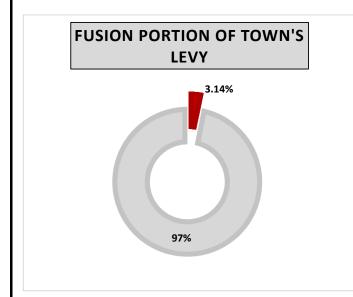

|                                |     | Averag  | e Tax Bill |    |              |
|--------------------------------|-----|---------|------------|----|--------------|
|                                |     | Annual  |            | Мо | nthly        |
|                                |     | \$2,021 |            |    | \$168        |
|                                |     |         |            |    |              |
| CAPITAL & RESERVES             | \$  | 442     | 22%        | \$ | 36.9         |
| POLICE                         | \$  | 346     | 17%        | \$ | <b>28</b> .8 |
| PUBLIC WORKS                   | \$  | 210     | 10%        | \$ | 17.5         |
| PARKS AND ARENA                | \$  | 157     | 8%         | \$ | 13.1         |
| VICTORIA PARK COMMUNITY CENTRE | \$  | 130     | 6%         | \$ | 10.8         |
| FIRE                           | \$  | 120     | 6%         | \$ | 10.0         |
| ENGINEERING                    | \$  | 96      | 5%         | \$ | 8.0          |
| DEBT REPAYMENT                 | \$  | 95      | 5%         | \$ | 7.9          |
| CLERKS                         | \$  | 79      | 4%         | \$ | 6.5          |
| YOUTH CENTRE - FUSION          | \$  | 63      | 3%         | \$ | 5.3          |
| ADMINISTRATION                 | \$  | 50      | 2%         | \$ | 4.2          |
| INFORMATION TECHNOLOGY         | \$  | 40      | 2%         | \$ | 3.3          |
| COUNCIL                        | \$  | 39      | 2%         | \$ | 3.2          |
| ECONOMIC DEVELOPMENT           | \$  | 38      | 2%         | \$ | 3.2          |
| TREASURY                       | \$  | 34      | 2%         | \$ | 2.8          |
| MUSEUMS                        | \$  | 26      | 1%         | \$ | 2.1          |
| TAX REFUNDS & SUPPS            | \$  | 21      | 1%         | \$ | 1.8          |
| PUBLIC BUILDINGS               | \$  | 15      | 1%         | \$ | 1.2          |
| PARA TRANSIT                   | \$  | 7       | 0.4%       | \$ | 0.6          |
| CROSSING GUARDS                | \$  | 7       | 0.4%       | \$ | 0.6          |
| PROPERTY STANDARDS             | ļ\$ | 4       | 0.2%       | \$ | 0.3          |
| PARKING                        | ļ\$ | 3       | 0.1%       | \$ | 0.3          |
| BUILDING INSPECTION            | \$  | -       | 0.0%       | \$ | -            |