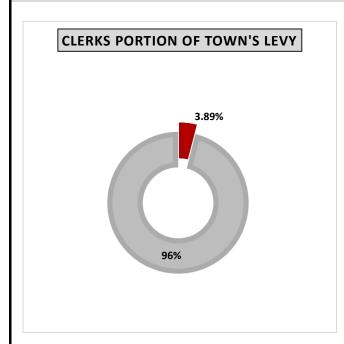

|                                |     | Averag  | e Tax Bill |    |              |
|--------------------------------|-----|---------|------------|----|--------------|
|                                |     | Annual  |            | Мо | nthly        |
|                                |     | \$2,021 |            |    | \$168        |
|                                |     |         |            |    |              |
| CAPITAL & RESERVES             | \$  | 442     | 22%        | \$ | 36.9         |
| POLICE                         | \$  | 346     | 17%        | \$ | <b>28</b> .8 |
| PUBLIC WORKS                   | \$  | 210     | 10%        | \$ | 17.5         |
| PARKS AND ARENA                | \$  | 157     | 8%         | \$ | 13.1         |
| VICTORIA PARK COMMUNITY CENTRE | \$  | 130     | 6%         | \$ | 10.8         |
| FIRE                           | \$  | 120     | 6%         | \$ | 10.0         |
| ENGINEERING                    | \$  | 96      | 5%         | \$ | 8.0          |
| DEBT REPAYMENT                 | \$  | 95      | 5%         | \$ | 7.9          |
| CLERKS                         | \$  | 79      | 4%         | \$ | 6.5          |
| YOUTH CENTRE - FUSION          | \$  | 63      | 3%         | \$ | 5.3          |
| ADMINISTRATION                 | \$  | 50      | 2%         | \$ | 4.2          |
| INFORMATION TECHNOLOGY         | \$  | 40      | 2%         | \$ | 3.3          |
| COUNCIL                        | \$  | 39      | 2%         | \$ | 3.2          |
| ECONOMIC DEVELOPMENT           | \$  | 38      | 2%         | \$ | 3.2          |
| TREASURY                       | \$  | 34      | 2%         | \$ | 2.8          |
| MUSEUMS                        | \$  | 26      | 1%         | \$ | 2.1          |
| TAX REFUNDS & SUPPS            | \$  | 21      | 1%         | \$ | 1.8          |
| PUBLIC BUILDINGS               | \$  | 15      | 1%         | \$ | 1.2          |
| PARA TRANSIT                   | \$  | 7       | 0.4%       | \$ | 0.6          |
| CROSSING GUARDS                | \$  | 7       | 0.4%       | \$ | 0.6          |
| PROPERTY STANDARDS             | ļ\$ | 4       | 0.2%       | \$ | 0.3          |
| PARKING                        | ļ\$ | 3       | 0.1%       | \$ | 0.3          |
| BUILDING INSPECTION            | \$  | -       | 0.0%       | \$ | -            |