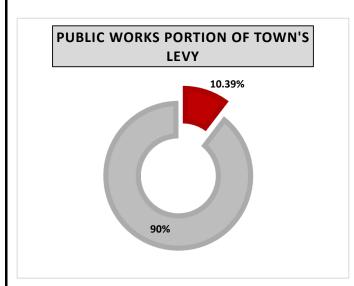

|                                |     | Averag  | e Tax Bill |    |              |
|--------------------------------|-----|---------|------------|----|--------------|
|                                |     | Annual  |            | Мо | nthly        |
|                                |     | \$2,021 |            |    | \$168        |
|                                |     |         |            |    |              |
| CAPITAL & RESERVES             | \$  | 442     | 22%        | \$ | 36.9         |
| POLICE                         | \$  | 346     | 17%        | \$ | <b>28</b> .8 |
| PUBLIC WORKS                   | \$  | 210     | 10%        | \$ | 17.5         |
| PARKS AND ARENA                | \$  | 157     | 8%         | \$ | 13.1         |
| VICTORIA PARK COMMUNITY CENTRE | \$  | 130     | 6%         | \$ | 10.8         |
| FIRE                           | \$  | 120     | 6%         | \$ | 10.0         |
| ENGINEERING                    | \$  | 96      | 5%         | \$ | 8.0          |
| DEBT REPAYMENT                 | \$  | 95      | 5%         | \$ | 7.9          |
| CLERKS                         | \$  | 79      | 4%         | \$ | 6.5          |
| YOUTH CENTRE - FUSION          | \$  | 63      | 3%         | \$ | 5.3          |
| ADMINISTRATION                 | \$  | 50      | 2%         | \$ | 4.2          |
| INFORMATION TECHNOLOGY         | \$  | 40      | 2%         | \$ | 3.3          |
| COUNCIL                        | \$  | 39      | 2%         | \$ | 3.2          |
| ECONOMIC DEVELOPMENT           | \$  | 38      | 2%         | \$ | 3.2          |
| TREASURY                       | \$  | 34      | 2%         | \$ | 2.8          |
| MUSEUMS                        | \$  | 26      | 1%         | \$ | 2.1          |
| TAX REFUNDS & SUPPS            | \$  | 21      | 1%         | \$ | 1.8          |
| PUBLIC BUILDINGS               | \$  | 15      | 1%         | \$ | 1.2          |
| PARA TRANSIT                   | \$  | 7       | 0.4%       | \$ | 0.6          |
| CROSSING GUARDS                | \$  | 7       | 0.4%       | \$ | 0.6          |
| PROPERTY STANDARDS             | ļ\$ | 4       | 0.2%       | \$ | 0.3          |
| PARKING                        | ļ\$ | 3       | 0.1%       | \$ | 0.3          |
| BUILDING INSPECTION            | \$  | -       | 0.0%       | \$ | -            |