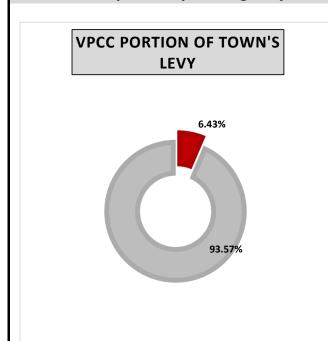

|                                |     | Averag  | e Tax Bill |    |              |
|--------------------------------|-----|---------|------------|----|--------------|
|                                |     | Annual  |            | Мо | nthly        |
|                                |     | \$2,021 |            |    | \$168        |
|                                |     |         |            |    |              |
| CAPITAL & RESERVES             | \$  | 442     | 22%        | \$ | 36.9         |
| POLICE                         | \$  | 346     | 17%        | \$ | <b>28</b> .8 |
| PUBLIC WORKS                   | \$  | 210     | 10%        | \$ | 17.5         |
| PARKS AND ARENA                | \$  | 157     | 8%         | \$ | 13.1         |
| VICTORIA PARK COMMUNITY CENTRE | \$  | 130     | 6%         | \$ | 10.8         |
| FIRE                           | \$  | 120     | 6%         | \$ | 10.0         |
| ENGINEERING                    | \$  | 96      | 5%         | \$ | 8.0          |
| DEBT REPAYMENT                 | \$  | 95      | 5%         | \$ | 7.9          |
| CLERKS                         | \$  | 79      | 4%         | \$ | 6.5          |
| YOUTH CENTRE - FUSION          | \$  | 63      | 3%         | \$ | 5.3          |
| ADMINISTRATION                 | \$  | 50      | 2%         | \$ | 4.2          |
| INFORMATION TECHNOLOGY         | \$  | 40      | 2%         | \$ | 3.3          |
| COUNCIL                        | \$  | 39      | 2%         | \$ | 3.2          |
| ECONOMIC DEVELOPMENT           | \$  | 38      | 2%         | \$ | 3.2          |
| TREASURY                       | \$  | 34      | 2%         | \$ | 2.8          |
| MUSEUMS                        | \$  | 26      | 1%         | \$ | 2.1          |
| TAX REFUNDS & SUPPS            | \$  | 21      | 1%         | \$ | 1.8          |
| PUBLIC BUILDINGS               | \$  | 15      | 1%         | \$ | 1.2          |
| PARA TRANSIT                   | \$  | 7       | 0.4%       | \$ | 0.6          |
| CROSSING GUARDS                | \$  | 7       | 0.4%       | \$ | 0.6          |
| PROPERTY STANDARDS             | ļ\$ | 4       | 0.2%       | \$ | 0.3          |
| PARKING                        | ļ\$ | 3       | 0.1%       | \$ | 0.3          |
| BUILDING INSPECTION            | \$  | -       | 0.0%       | \$ | -            |