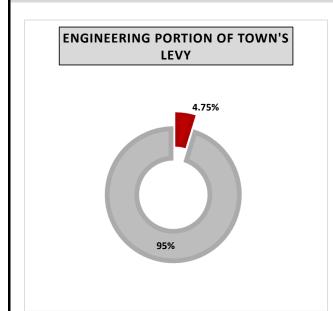

|                                |     | Averag  | e Tax Bill |    |              |
|--------------------------------|-----|---------|------------|----|--------------|
|                                |     | Annual  |            | Мо | nthly        |
|                                |     | \$2,021 |            |    | \$168        |
|                                |     |         |            |    |              |
| CAPITAL & RESERVES             | \$  | 442     | 22%        | \$ | 36.9         |
| POLICE                         | \$  | 346     | 17%        | \$ | <b>28</b> .8 |
| PUBLIC WORKS                   | \$  | 210     | 10%        | \$ | 17.5         |
| PARKS AND ARENA                | \$  | 157     | 8%         | \$ | 13.1         |
| VICTORIA PARK COMMUNITY CENTRE | \$  | 130     | 6%         | \$ | 10.8         |
| FIRE                           | \$  | 120     | 6%         | \$ | 10.0         |
| ENGINEERING                    | \$  | 96      | 5%         | \$ | 8.0          |
| DEBT REPAYMENT                 | \$  | 95      | 5%         | \$ | 7.9          |
| CLERKS                         | \$  | 79      | 4%         | \$ | 6.5          |
| YOUTH CENTRE - FUSION          | \$  | 63      | 3%         | \$ | 5.3          |
| ADMINISTRATION                 | \$  | 50      | 2%         | \$ | 4.2          |
| INFORMATION TECHNOLOGY         | \$  | 40      | 2%         | \$ | 3.3          |
| COUNCIL                        | \$  | 39      | 2%         | \$ | 3.2          |
| ECONOMIC DEVELOPMENT           | \$  | 38      | 2%         | \$ | 3.2          |
| TREASURY                       | \$  | 34      | 2%         | \$ | 2.8          |
| MUSEUMS                        | \$  | 26      | 1%         | \$ | 2.1          |
| TAX REFUNDS & SUPPS            | \$  | 21      | 1%         | \$ | 1.8          |
| PUBLIC BUILDINGS               | \$  | 15      | 1%         | \$ | 1.2          |
| PARA TRANSIT                   | \$  | 7       | 0.4%       | \$ | 0.6          |
| CROSSING GUARDS                | \$  | 7       | 0.4%       | \$ | 0.6          |
| PROPERTY STANDARDS             | ļ\$ | 4       | 0.2%       | \$ | 0.3          |
| PARKING                        | ļ\$ | 3       | 0.1%       | \$ | 0.3          |
| BUILDING INSPECTION            | \$  | -       | 0.0%       | \$ | -            |