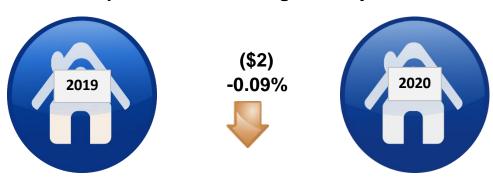

### **ANALYSIS**

Consistent with Council's directions, the final 2020 Operating Budget maintains the current level of services, requires no new debenture financing, and is aligned with Council's strategic priorities. The 2020 Operating Budget incorporates a \$377,889 or 2.6% rise in the levy. The proposed 2.6% overall increase includes a decrease of 0.09% or \$2 for the median residential rate payer. It should be noted that the final change in property taxes for individual taxpayers will not be known until Oxford County Council has made its' decision as it relates to the 2020 tax policies.

The 2020 recommended budget maintains the current level of services, requires no new debenture financing, and is aligned with Council's strategic priorities.

The proposed 2.60% increase translates into a reduction of 0.09% or \$2 for the median single family residential property.

|                              | Tax Ra     | tes        | 2019     | 2020     | Change | )      |
|------------------------------|------------|------------|----------|----------|--------|--------|
|                              | 2019       | 2020       | Taxes    | Taxes    | \$     | %      |
| Median Single Family Home    | 0.00925739 | 0.00914581 | \$2,023  | \$2,021  | (\$2)  | -0.09% |
| Residential Condominium Unit | 0.00925739 | 0.00914581 | \$1,490  | \$1,491  | \$1    | 0.05%  |
| Small Office Building        | 0.01760570 | 0.01739350 | \$2,641  | \$2,609  | (\$32) | -1.21% |
| Standard Industrial Property | 0.02434694 | 0.02405348 | \$15,826 | \$16,027 | \$201  | 1.27%  |