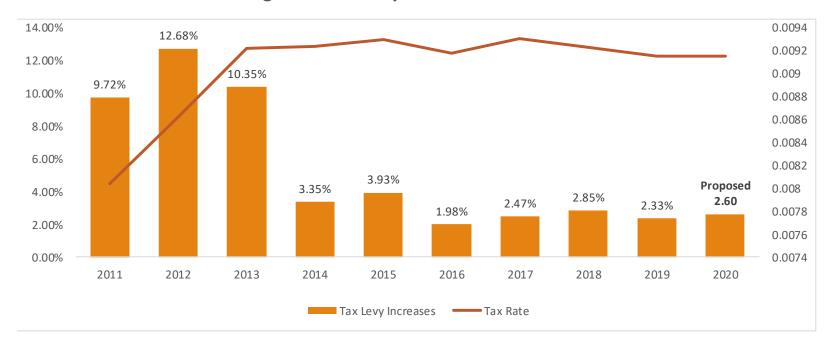

### **ANALYSIS**

Consistent with Council's directions, the final 2020 Operating Budget maintains the current level of services, requires no new debenture financing, and is aligned with Council's strategic priorities. The 2020 Operating Budget incorporates a \$377,889 or 2.6% rise in the levy. The proposed 2.6% overall increase includes a decrease of 0.09% or \$2 for the median residential rate payer. It should be noted that the final change in property taxes for individual taxpayers will not be known until Oxford County Council has made its' decision as it relates to the 2020 tax policies.

### **Operating Budget**

The 2020 draft budget presents a total gross expenditures of \$19.1 million (\$18.3 million -2019). Property taxes remain the Town's largest source of revenue comprising 78% of the total funding sources. The total requirement from taxation in 2020 is \$14.9 million, compared to \$14.5 million in 2019. This represents an increase in the levy of \$377,889 or 2.60%.

The 2020 recommended budget maintains the current level of services, requires no new debenture financing, and is aligned with Council's strategic priorities.

The proposed 2.60% increase translates into a reduction of 0.09% or \$2 for the median single family residential property.