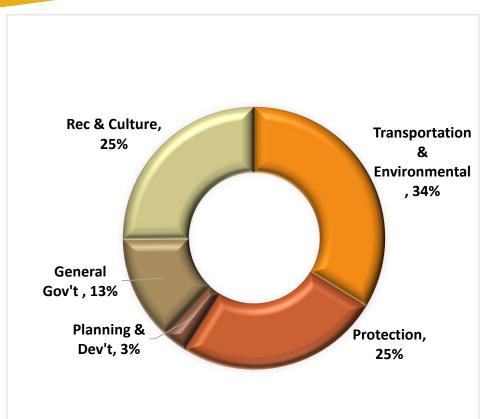

### Budget Allocation for Municipal Services Based on the Average Residential Tax bill

A breakdown of the costs of services that make up the median residential property tax bill of \$2,021/yr or \$168 /month. This tax bill represent the Town portion of property tax only and excludes the County and Education taxes.

|                                |     | Averag  | e Tax Bill |    |              |
|--------------------------------|-----|---------|------------|----|--------------|
|                                |     | Annual  |            | Мо | nthly        |
|                                |     | \$2,021 |            |    | \$168        |
|                                |     |         |            |    |              |
| CAPITAL & RESERVES             | \$  | 442     | 22%        | \$ | 36.9         |
| POLICE                         | \$  | 346     | 17%        | \$ | <b>28</b> .8 |
| PUBLIC WORKS                   | \$  | 210     | 10%        | \$ | 17.5         |
| PARKS AND ARENA                | \$  | 157     | 8%         | \$ | 13.1         |
| VICTORIA PARK COMMUNITY CENTRE | \$  | 130     | 6%         | \$ | 10.8         |
| FIRE                           | \$  | 120     | 6%         | \$ | 10.0         |
| ENGINEERING                    | \$  | 96      | 5%         | \$ | 8.0          |
| DEBT REPAYMENT                 | \$  | 95      | 5%         | \$ | 7.9          |
| CLERKS                         | \$  | 79      | 4%         | \$ | 6.5          |
| YOUTH CENTRE - FUSION          | \$  | 63      | 3%         | \$ | 5.3          |
| ADMINISTRATION                 | \$  | 50      | 2%         | \$ | 4.2          |
| INFORMATION TECHNOLOGY         | \$  | 40      | 2%         | \$ | 3.3          |
| COUNCIL                        | \$  | 39      | 2%         | \$ | 3.2          |
| ECONOMIC DEVELOPMENT           | \$  | 38      | 2%         | \$ | 3.2          |
| TREASURY                       | \$  | 34      | 2%         | \$ | 2.8          |
| MUSEUMS                        | \$  | 26      | 1%         | \$ | 2.1          |
| TAX REFUNDS & SUPPS            | \$  | 21      | 1%         | \$ | 1.8          |
| PUBLIC BUILDINGS               | \$  | 15      | 1%         | \$ | 1.2          |
| PARA TRANSIT                   | \$  | 7       | 0.4%       | \$ | 0.6          |
| CROSSING GUARDS                | \$  | 7       | 0.4%       | \$ | 0.6          |
| PROPERTY STANDARDS             | ļ\$ | 4       | 0.2%       | \$ | 0.3          |
| PARKING                        | ļ\$ | 3       | 0.1%       | \$ | 0.3          |
| BUILDING INSPECTION            | \$  | -       | 0.0%       | \$ | -            |