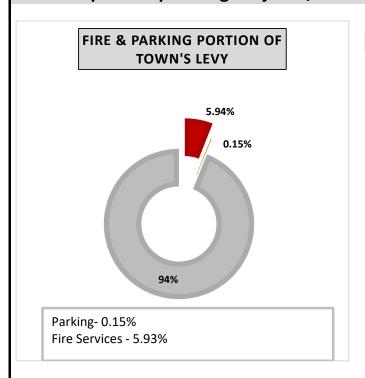

|                                |     | Averag  | e Tax Bill |    |              |
|--------------------------------|-----|---------|------------|----|--------------|
|                                |     | Annual  |            | Мо | nthly        |
|                                |     | \$2,021 |            |    | \$168        |
|                                |     |         |            |    |              |
| CAPITAL & RESERVES             | \$  | 442     | 22%        | \$ | 36.9         |
| POLICE                         | \$  | 346     | 17%        | \$ | <b>28</b> .8 |
| PUBLIC WORKS                   | \$  | 210     | 10%        | \$ | 17.5         |
| PARKS AND ARENA                | \$  | 157     | 8%         | \$ | 13.1         |
| VICTORIA PARK COMMUNITY CENTRE | \$  | 130     | 6%         | \$ | 10.8         |
| FIRE                           | \$  | 120     | 6%         | \$ | 10.0         |
| ENGINEERING                    | \$  | 96      | 5%         | \$ | 8.0          |
| DEBT REPAYMENT                 | \$  | 95      | 5%         | \$ | 7.9          |
| CLERKS                         | \$  | 79      | 4%         | \$ | 6.5          |
| YOUTH CENTRE - FUSION          | \$  | 63      | 3%         | \$ | 5.3          |
| ADMINISTRATION                 | \$  | 50      | 2%         | \$ | 4.2          |
| INFORMATION TECHNOLOGY         | \$  | 40      | 2%         | \$ | 3.3          |
| COUNCIL                        | \$  | 39      | 2%         | \$ | 3.2          |
| ECONOMIC DEVELOPMENT           | \$  | 38      | 2%         | \$ | 3.2          |
| TREASURY                       | \$  | 34      | 2%         | \$ | 2.8          |
| MUSEUMS                        | \$  | 26      | 1%         | \$ | 2.1          |
| TAX REFUNDS & SUPPS            | \$  | 21      | 1%         | \$ | 1.8          |
| PUBLIC BUILDINGS               | \$  | 15      | 1%         | \$ | 1.2          |
| PARA TRANSIT                   | \$  | 7       | 0.4%       | \$ | 0.6          |
| CROSSING GUARDS                | \$  | 7       | 0.4%       | \$ | 0.6          |
| PROPERTY STANDARDS             | ļ\$ | 4       | 0.2%       | \$ | 0.3          |
| PARKING                        | ļ\$ | 3       | 0.1%       | \$ | 0.3          |
| BUILDING INSPECTION            | \$  | -       | 0.0%       | \$ | -            |