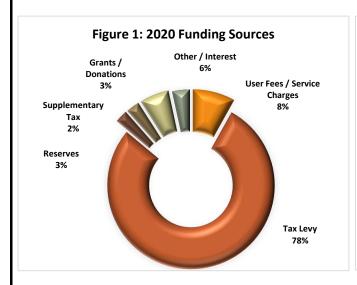

### **Operating Budget**

The 2020 draft budget presents a total gross expenditures of \$19.1 million (\$18.3 million -2019). Property taxes remain the Town's largest source of revenue comprising 78% of the total funding sources. The total requirement from taxation in 2020 is \$14.9 million, compared to \$14.5 million in 2019. This represents an increase in the levy of \$377,889 or 2.60%.