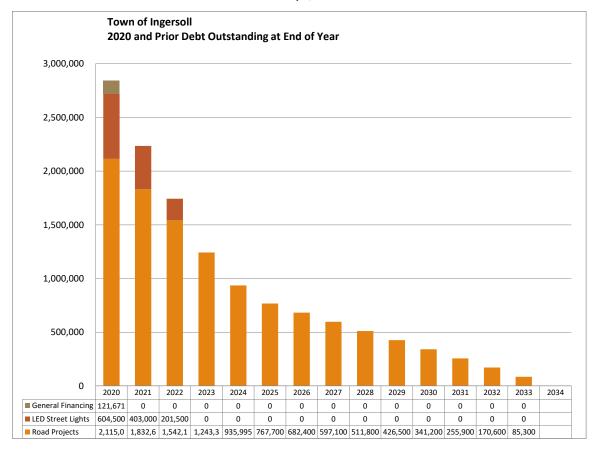

#### Variance Explanation:

- (1) Levy required to balance the budget.
- (2) Anticipated increase in supplemental property taxes on new residential, commercial and industrial development.
- (3) As interest rates rise and Town's cash balances grow, the interest revenue is expected to grow over the next year.
- (4) Attributed to new Community Safety and Policing Grant and projected increases in the Summer Jobs Grant for Parks and Recreation services.
- (5) Declining program revenues for pre-school programs. Adults specialty classes (yoga, Pilates) are now included in the membership thus Adult Program revenues as a separate line item has been removed from the 2020 budget.
- (6) Increase in the cost of health benefits and long term disability premiums for active and retired employees, step increases and annual wage indexing. Added one new full time contract position to assist with the implementation of new records management software.
- (7) Escalating insurance premiums due to high cost insurance claims.
- (8) Declining electricity cost due to conversion to LED lighting.
- (9) Attributed to additional training for staff in Public Works, Fire, Aquatics and Economic Development departments.
- (10) Attributed to the needs to fund the Boundary adjustment survey, landfill consultants, Council's Community Strategic Plan and Clarks Rd. transportation study. Landfill expenses are funded from reserves.
- (11) Attributed to a reduction of \$25,000 in the Community Improvements Grant program.
- (12) Directly attributed to an increase in funding for the Seniors Center.
- (13) Escalating costs to maintain the Arena refrigeration plant (\$15k) and the costs of horticultural supplies
- (14) Directly attributed to the proposed Fire station and OPP buildings condition assessments and conversion of both facilities to LED interior and exterior lighting.
- (15) Added costs for a prevention maintenance contract for Arena, Fusion and VPCC.
- (16) Annual increase in the cost of the OPP contract.
- (17) Increase transfers from reserves to continue the opposition to the landfill and to fund the cost of new software implementation as well as staff requirements in the Clerk's department.
- (18) Additional funds required for Fusion roof replacement and various projects at the Seniors Center.
- (19) Paid off one debenture thus reduction in debt servicing costs.