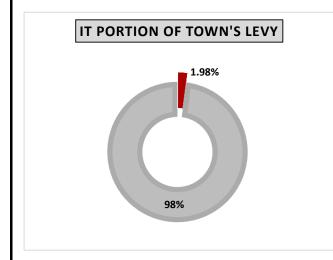

|                                |     | Averag  | e Tax Bill |    |              |
|--------------------------------|-----|---------|------------|----|--------------|
|                                |     | Annual  |            | Мо | nthly        |
|                                |     | \$2,021 |            |    | \$168        |
|                                |     |         |            |    |              |
| CAPITAL & RESERVES             | \$  | 442     | 22%        | \$ | 36.9         |
| POLICE                         | \$  | 346     | 17%        | \$ | <b>28</b> .8 |
| PUBLIC WORKS                   | \$  | 210     | 10%        | \$ | 17.5         |
| PARKS AND ARENA                | \$  | 157     | 8%         | \$ | 13.1         |
| VICTORIA PARK COMMUNITY CENTRE | \$  | 130     | 6%         | \$ | 10.8         |
| FIRE                           | \$  | 120     | 6%         | \$ | 10.0         |
| ENGINEERING                    | \$  | 96      | 5%         | \$ | 8.0          |
| DEBT REPAYMENT                 | \$  | 95      | 5%         | \$ | 7.9          |
| CLERKS                         | \$  | 79      | 4%         | \$ | 6.5          |
| YOUTH CENTRE - FUSION          | \$  | 63      | 3%         | \$ | 5.3          |
| ADMINISTRATION                 | \$  | 50      | 2%         | \$ | 4.2          |
| INFORMATION TECHNOLOGY         | \$  | 40      | 2%         | \$ | 3.3          |
| COUNCIL                        | \$  | 39      | 2%         | \$ | 3.2          |
| ECONOMIC DEVELOPMENT           | \$  | 38      | 2%         | \$ | 3.2          |
| TREASURY                       | \$  | 34      | 2%         | \$ | 2.8          |
| MUSEUMS                        | \$  | 26      | 1%         | \$ | 2.1          |
| TAX REFUNDS & SUPPS            | \$  | 21      | 1%         | \$ | 1.8          |
| PUBLIC BUILDINGS               | \$  | 15      | 1%         | \$ | 1.2          |
| PARA TRANSIT                   | \$  | 7       | 0.4%       | \$ | 0.6          |
| CROSSING GUARDS                | \$  | 7       | 0.4%       | \$ | 0.6          |
| PROPERTY STANDARDS             | ļ\$ | 4       | 0.2%       | \$ | 0.3          |
| PARKING                        | ļ\$ | 3       | 0.1%       | \$ | 0.3          |
| BUILDING INSPECTION            | \$  | -       | 0.0%       | \$ | -            |