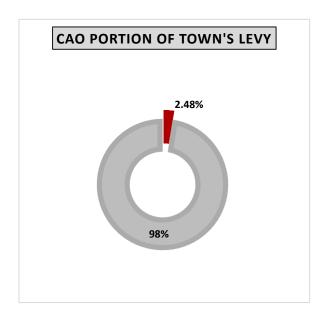

|                                |     | Averag  | e Tax Bill |    |              |
|--------------------------------|-----|---------|------------|----|--------------|
|                                |     | Annual  |            | Мо | nthly        |
|                                |     | \$2,021 |            |    | \$168        |
|                                |     |         |            |    |              |
| CAPITAL & RESERVES             | \$  | 442     | 22%        | \$ | 36.9         |
| POLICE                         | \$  | 346     | 17%        | \$ | <b>28</b> .8 |
| PUBLIC WORKS                   | \$  | 210     | 10%        | \$ | 17.5         |
| PARKS AND ARENA                | \$  | 157     | 8%         | \$ | 13.1         |
| VICTORIA PARK COMMUNITY CENTRE | \$  | 130     | 6%         | \$ | 10.8         |
| FIRE                           | \$  | 120     | 6%         | \$ | 10.0         |
| ENGINEERING                    | \$  | 96      | 5%         | \$ | 8.0          |
| DEBT REPAYMENT                 | \$  | 95      | 5%         | \$ | 7.9          |
| CLERKS                         | \$  | 79      | 4%         | \$ | 6.5          |
| YOUTH CENTRE - FUSION          | \$  | 63      | 3%         | \$ | 5.3          |
| ADMINISTRATION                 | \$  | 50      | 2%         | \$ | 4.2          |
| INFORMATION TECHNOLOGY         | \$  | 40      | 2%         | \$ | 3.3          |
| COUNCIL                        | \$  | 39      | 2%         | \$ | 3.2          |
| ECONOMIC DEVELOPMENT           | \$  | 38      | 2%         | \$ | 3.2          |
| TREASURY                       | \$  | 34      | 2%         | \$ | 2.8          |
| MUSEUMS                        | \$  | 26      | 1%         | \$ | 2.1          |
| TAX REFUNDS & SUPPS            | \$  | 21      | 1%         | \$ | 1.8          |
| PUBLIC BUILDINGS               | \$  | 15      | 1%         | \$ | 1.2          |
| PARA TRANSIT                   | \$  | 7       | 0.4%       | \$ | 0.6          |
| CROSSING GUARDS                | \$  | 7       | 0.4%       | \$ | 0.6          |
| PROPERTY STANDARDS             | ļ\$ | 4       | 0.2%       | \$ | 0.3          |
| PARKING                        | ļ\$ | 3       | 0.1%       | \$ | 0.3          |
| BUILDING INSPECTION            | \$  | -       | 0.0%       | \$ | -            |