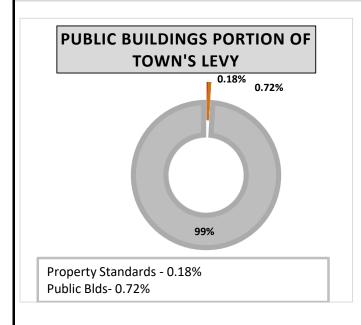

|                                |     | Averag  | e Tax Bill |    |              |
|--------------------------------|-----|---------|------------|----|--------------|
|                                |     | Annual  |            | Мо | nthly        |
|                                |     | \$2,021 |            |    | \$168        |
|                                |     |         |            |    |              |
| CAPITAL & RESERVES             | \$  | 442     | 22%        | \$ | 36.9         |
| POLICE                         | \$  | 346     | 17%        | \$ | <b>28</b> .8 |
| PUBLIC WORKS                   | \$  | 210     | 10%        | \$ | 17.5         |
| PARKS AND ARENA                | \$  | 157     | 8%         | \$ | 13.1         |
| VICTORIA PARK COMMUNITY CENTRE | \$  | 130     | 6%         | \$ | 10.8         |
| FIRE                           | \$  | 120     | 6%         | \$ | 10.0         |
| ENGINEERING                    | \$  | 96      | 5%         | \$ | 8.0          |
| DEBT REPAYMENT                 | \$  | 95      | 5%         | \$ | 7.9          |
| CLERKS                         | \$  | 79      | 4%         | \$ | 6.5          |
| YOUTH CENTRE - FUSION          | \$  | 63      | 3%         | \$ | 5.3          |
| ADMINISTRATION                 | \$  | 50      | 2%         | \$ | 4.2          |
| INFORMATION TECHNOLOGY         | \$  | 40      | 2%         | \$ | 3.3          |
| COUNCIL                        | \$  | 39      | 2%         | \$ | 3.2          |
| ECONOMIC DEVELOPMENT           | \$  | 38      | 2%         | \$ | 3.2          |
| TREASURY                       | \$  | 34      | 2%         | \$ | 2.8          |
| MUSEUMS                        | \$  | 26      | 1%         | \$ | 2.1          |
| TAX REFUNDS & SUPPS            | \$  | 21      | 1%         | \$ | 1.8          |
| PUBLIC BUILDINGS               | \$  | 15      | 1%         | \$ | 1.2          |
| PARA TRANSIT                   | \$  | 7       | 0.4%       | \$ | 0.6          |
| CROSSING GUARDS                | \$  | 7       | 0.4%       | \$ | 0.6          |
| PROPERTY STANDARDS             | ļ\$ | 4       | 0.2%       | \$ | 0.3          |
| PARKING                        | ļ\$ | 3       | 0.1%       | \$ | 0.3          |
| BUILDING INSPECTION            | \$  | -       | 0.0%       | \$ | -            |