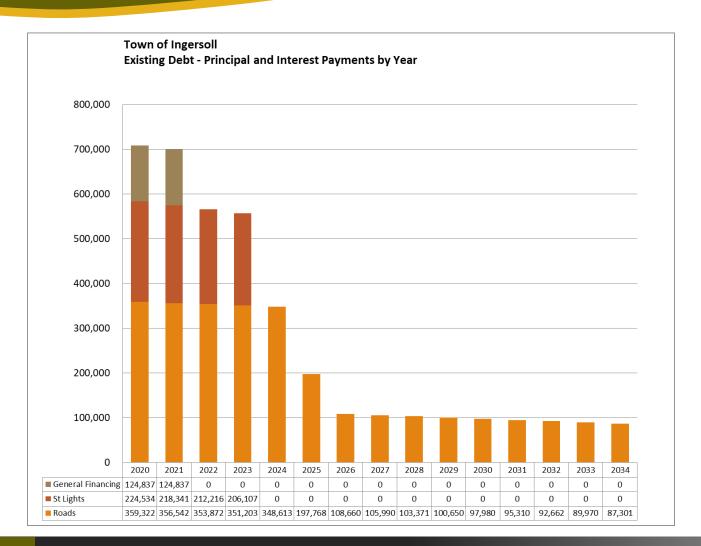

### **BACKGROUND**

The 2020 Budget-Final (Appendix 1) contains detailed information about the 2020 Operating Budget. Comments provided for each department and service highlight the key factors and implications of the proposed budget. It also contains reserves and reserve funds continuity schedules as well as the outstanding debt and debt repayment schedules.

### **OBJECTIVE**

The purpose of this report is to present the final 2020 Operating Budget to Council for approval and adoption of the 2020 Budget Resolution.