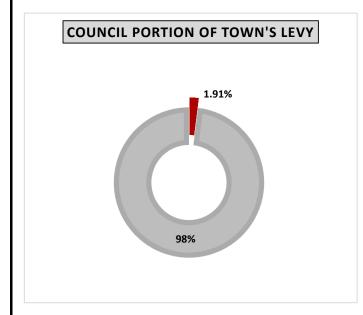

|                                |     | Averag  | e Tax Bill |    |              |
|--------------------------------|-----|---------|------------|----|--------------|
|                                |     | Annual  |            | Мо | nthly        |
|                                |     | \$2,021 |            |    | \$168        |
|                                |     |         |            |    |              |
| CAPITAL & RESERVES             | \$  | 442     | 22%        | \$ | 36.9         |
| POLICE                         | \$  | 346     | 17%        | \$ | <b>28</b> .8 |
| PUBLIC WORKS                   | \$  | 210     | 10%        | \$ | 17.5         |
| PARKS AND ARENA                | \$  | 157     | 8%         | \$ | 13.1         |
| VICTORIA PARK COMMUNITY CENTRE | \$  | 130     | 6%         | \$ | 10.8         |
| FIRE                           | \$  | 120     | 6%         | \$ | 10.0         |
| ENGINEERING                    | \$  | 96      | 5%         | \$ | 8.0          |
| DEBT REPAYMENT                 | \$  | 95      | 5%         | \$ | 7.9          |
| CLERKS                         | \$  | 79      | 4%         | \$ | 6.5          |
| YOUTH CENTRE - FUSION          | \$  | 63      | 3%         | \$ | 5.3          |
| ADMINISTRATION                 | \$  | 50      | 2%         | \$ | 4.2          |
| INFORMATION TECHNOLOGY         | \$  | 40      | 2%         | \$ | 3.3          |
| COUNCIL                        | \$  | 39      | 2%         | \$ | 3.2          |
| ECONOMIC DEVELOPMENT           | \$  | 38      | 2%         | \$ | 3.2          |
| TREASURY                       | \$  | 34      | 2%         | \$ | 2.8          |
| MUSEUMS                        | \$  | 26      | 1%         | \$ | 2.1          |
| TAX REFUNDS & SUPPS            | \$  | 21      | 1%         | \$ | 1.8          |
| PUBLIC BUILDINGS               | \$  | 15      | 1%         | \$ | 1.2          |
| PARA TRANSIT                   | \$  | 7       | 0.4%       | \$ | 0.6          |
| CROSSING GUARDS                | \$  | 7       | 0.4%       | \$ | 0.6          |
| PROPERTY STANDARDS             | ļ\$ | 4       | 0.2%       | \$ | 0.3          |
| PARKING                        | ļ\$ | 3       | 0.1%       | \$ | 0.3          |
| BUILDING INSPECTION            | \$  | -       | 0.0%       | \$ | -            |