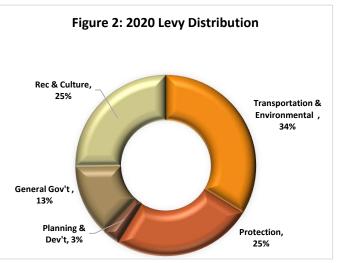

### **ANALYSIS**

Consistent with Council's directions, the final 2020 Operating Budget maintains the current level of services, requires no new debenture financing, and is aligned with Council's strategic priorities. The 2020 Operating Budget incorporates a \$377,889 or 2.6% rise in the levy. The proposed 2.6% overall increase includes a decrease of 0.09% or \$2 for the median residential rate payer. It should be noted that the final change in property taxes for individual taxpayers will not be known until Oxford County Council has made its' decision as it relates to the 2020 tax policies.

The 2020 recommended budget maintains the current level of services, requires no new debenture financing, and is aligned with Council's strategic priorities.

The proposed 2.60% increase translates into a reduction of 0.09% or \$2 for the median single family residential property.