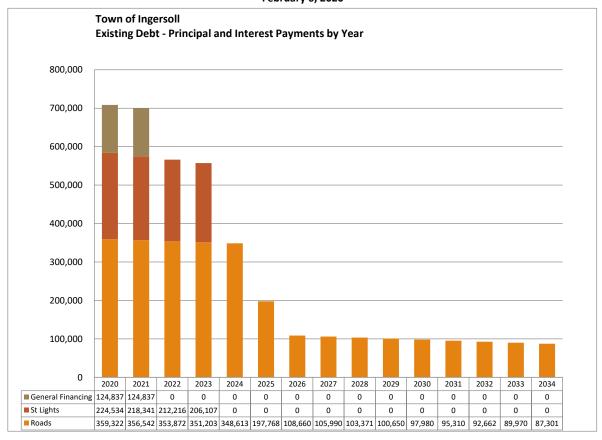

#### Variance Explanation:

- (1) Levy required to balance the budget.
- (2) Anticipated increase in supplemental property taxes on new residential, commercial and industrial development.
- (3) As interest rates rise and Town's cash balances grow, the interest revenue is expected to grow over the next year.
- (4) Attributed to new Community Safety and Policing Grant and projected increases in the Summer Jobs Grant for Parks and Recreation services.
- (5) Declining program revenues for pre-school programs. Adults specialty classes (yoga, Pilates) are now included in the membership thus Adult Program revenues as a separate line item has been removed from the 2020 budget.
- (6) Increase in the cost of health benefits and long term disability premiums for active and retired employees, step increases and annual wage indexing. Added one new full time contract position to assist with the implementation of new records management software.
- (7) Escalating insurance premiums due to high cost insurance claims.
- (8) Declining electricity cost due to conversion to LED lighting.
- (9) Attributed to additional training for staff in Public Works, Fire, Aquatics and Economic Development departments.
- (10) Attributed to the needs to fund the Boundary adjustment survey, landfill consultants, Council's Community Strategic Plan and Clarks Rd. transportation study. Landfill expenses are funded from reserves.
- (11) Attributed to a reduction of \$25,000 in the Community Improvements Grant program.
- (12) Directly attributed to an increase in funding for the Seniors Center.
- (13) Escalating costs to maintain the Arena refrigeration plant (\$15k) and the costs of horticultural supplies
- (14) Directly attributed to the proposed Fire station and OPP buildings condition assessments and conversion of both facilities to LED interior and exterior lighting.
- (15) Added costs for a prevention maintenance contract for Arena, Fusion and VPCC.
- (16) Annual increase in the cost of the OPP contract.
- (17) Increase transfers from reserves to continue the opposition to the landfill and to fund the cost of new software implementation as well as staff requirements in the Clerk's department.
- (18) Additional funds required for Fusion roof replacement and various projects at the Seniors Center.
- (19) Paid off one debenture thus reduction in debt servicing costs.