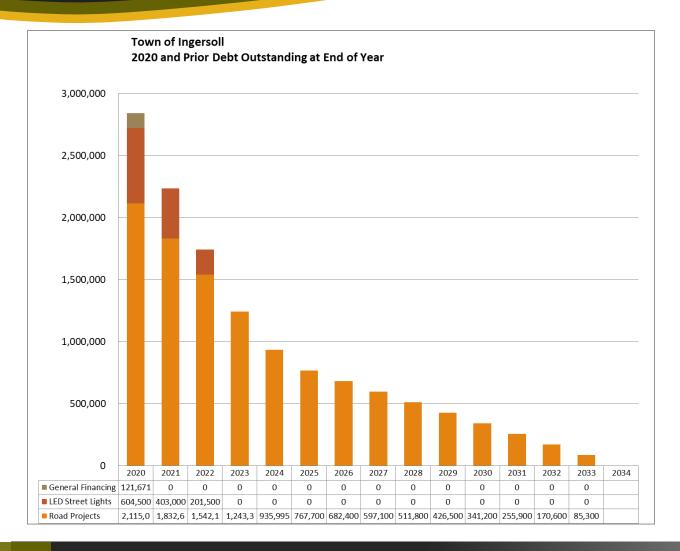

### **BACKGROUND**

The 2020 Budget-Final (Appendix 1) contains detailed information about the 2020 Operating Budget. Comments provided for each department and service highlight the key factors and implications of the proposed budget. It also contains reserves and reserve funds continuity schedules as well as the outstanding debt and debt repayment schedules.