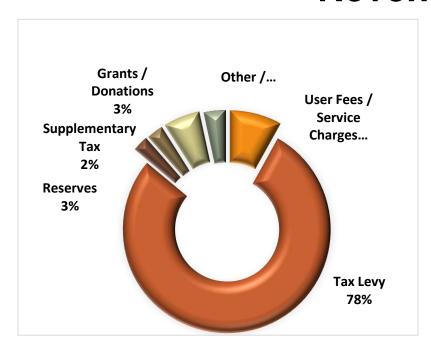

### **Operating Budget**

The 2020 draft budget presents a total gross expenditures of \$19.1 million (\$18.3 million -2019). Property taxes remain the Town's largest source of revenue comprising 78% of the total funding sources. The total requirement from taxation in 2020 is \$14.9 million, compared to \$14.5 million in 2019. This represents an increase in the levy of \$377,889 or 2.60%.