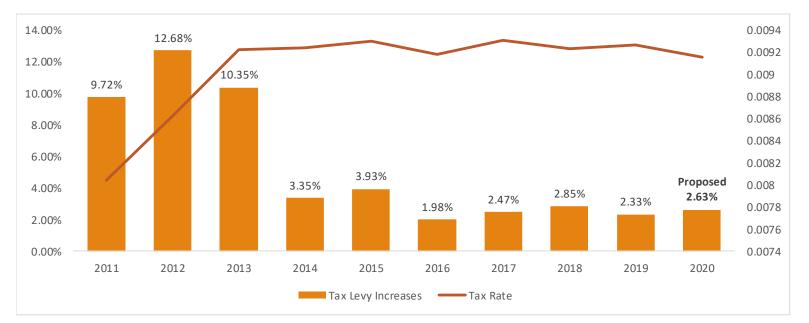

### **Operating Budget**

The 2020 draft budget presents a total gross expenditures of \$19.1 million (\$18.3 million -2019). Property taxes remain the Town's largest source of revenue comprising 78% of the total funding sources. The total requirement from taxation in 2020 is \$14.9 million, compared to \$14.5 million in 2019. This represents an increase in the levy of \$381,489 or 2.63%.

The 2020 recommended budget maintains the current level of services, requires no new debenture financing, and is aligned with Council's strategic priorities.

The proposed 2.63% increase translates into a reduction of 0.06% or \$1 for the median single family residential property.