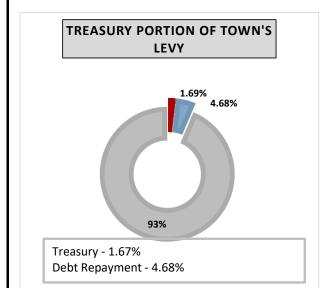

000 Administration

#### Expenses

(1) Based on anticipated wage and step increases.

(2) Maintenance contracts increased for Public Works Street Patrolling software and other various software packages

## Town of Ingersoll Treasury and Debt Payments 2020 Budget - Draft December 12, 2019

### What We Do

The Treasury Department provides following services:

Managing all Financial matters of the Town as directed by the Town Council;

Preparation of Annual Capital and Operating Budgets and Financial Statements;

Property Tax, Billing and Collection, Taxation Policy and advice to Council, related boards and staff;

Financial Services including financial planning and risk management to ensure long-term financial sustainability.

## Special Operating Projects / Memos/ Enhancements /Challenges



#### Challenges

• Growing risk of the loss of Town's industrial and commercial assessment base due to the increasing number of appeals and changing economic conditions.

#### Enhancements

• We anticipate an increase in interest revenue due to higher interest rates and growing cash balances.

### **Special Projects**

• Treasury will be implementing a new multi-user budgeting software that will be integrated with Town's finance system, allow for multi-year operating and capital budgeting and unlimited what-if funding scenarios. It will eliminate the use of time-consuming spreadsheets, promote efficiency, partnership and ownership.

Median residential property valued at \$221,000 will pay \$34/year or \$2.8/month for this service.

|