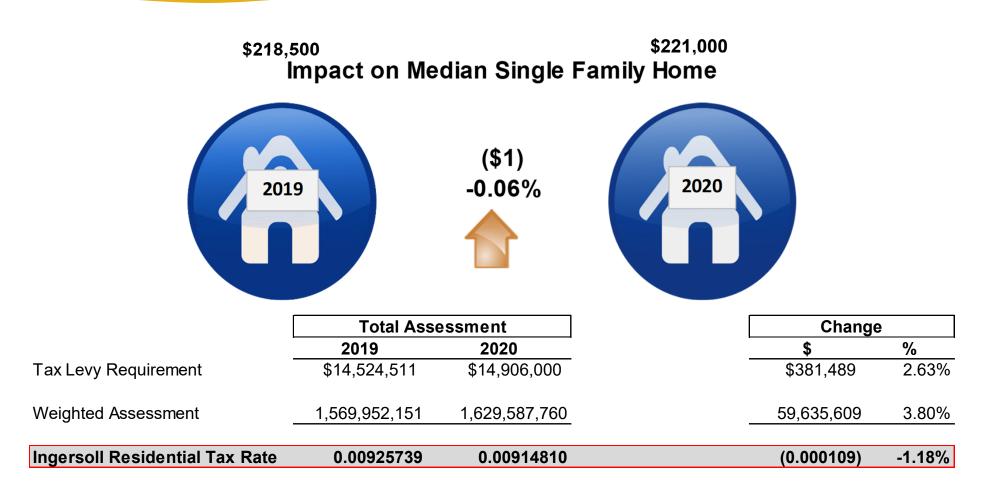

### **Operating Budget**

The 2020 draft budget presents a total gross expenditures of \$19.1 million (\$18.3 million -2019). Property taxes remain the Town's largest source of revenue comprising 78% of the total funding sources. The total requirement from taxation in 2020 is \$14.9 million, compared to \$14.5 million in 2019. This represents an increase in the levy of \$381,489 or 2.63%.

The 2020 recommended budget maintains the current level of services, requires no new debenture financing, and is aligned with Council's strategic priorities.

The proposed 2.63% increase translates into a reduction of 0.06% or \$1 for the median single family residential property.