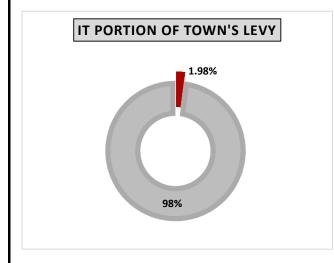

|               |               |              |                |

## Town of Ingersoll Information Technology 2020 Budget - Draft December 12, 2019

## What We Do

The IT Department is responsible for planning, operations and support of the Town's information technology infrastructure.

The IT team maintains corporate communication through developing and operation of effective network. One of the most important IT function is managing information security against attacks from viruses, cybercriminals and other threats.

The IT team also develops and maintains tools to collect, store, manage, secure and distribute data to employees.

The IT team provides various forms of user support for various town locations.

## **Special Operating Projects / Memos/ Enhancements / Challenges**



### **Special Projects**

• Information Technologies will be working on upgrading Town's IT infrastructure.

Median residential property valued at \$221,000 will pay \$40/year or \$3.3/month for this service.

|              |                          | INI     | Town of In<br>ORMATION T | 0        | v       |            |          |                              |     |
|--------------|--------------------------|---------|--------------------------|----------|---------|------------|----------|------------------------------|-----|
|              |                          | 1111    | 2020 Budge               |          | I       |            |          |                              |     |
|              |                          |         | December :               |          |