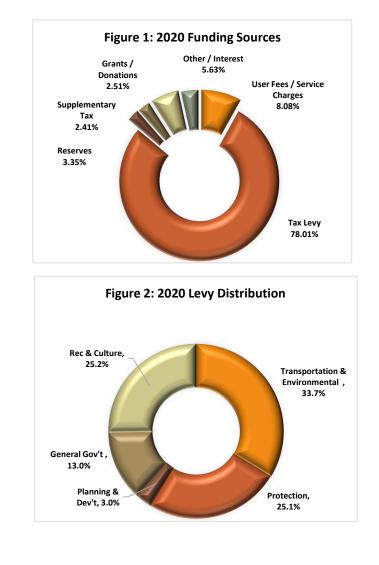

### **Operating Budget**

The 2020 draft budget presents a total gross expenditures of \$19.1 million (\$18.3 million -2019). Property taxes remain the Town's largest source of revenue comprising 78% of the total funding sources. The total requirement from taxation in 2020 is \$14.9 million, compared to \$14.5 million in 2019. This represents an increase in the levy of \$381,489 or 2.63%.

| Budget Key Drivers                                                                         | <br>/(Decrease), \$<br>000's) |
|--------------------------------------------------------------------------------------------|-------------------------------|
| Increased investment revenue (higher interest and cash balances)                           | \$<br>(100)                   |
| Supplemental taxation on new development                                                   | \$<br>(100)                   |
| Debt servicing costs (paid off one debenture in 2019)                                      | \$<br>(88)                    |
| Policing and summer jobs grants                                                            | \$<br>(56)                    |
| Savings on utilities                                                                       | \$<br>(33)                    |
| Transfers to reserve / reserve funds                                                       | \$<br>231                     |
| OPP 2020 Contract renewal Not controlled by the Town                                       | \$<br>201                     |
| Payroll, Benefits                                                                          | \$<br>198                     |
| Additional Funding for Community Strategic Plan                                            | \$<br>50                      |
| Maintenance contracts (prevention maintenance for rec. facilities and refrigeration plant) | \$<br>46                      |
| Professional fees (landfill opposition, boundary adjustment)                               | \$<br>30                      |
| Tax Levy Increase                                                                          | \$<br>379                     |