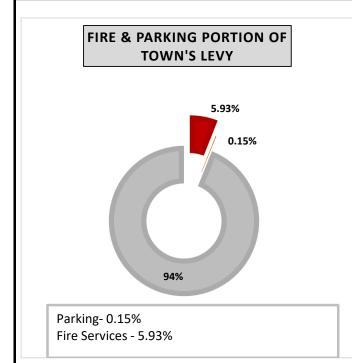

d |          |                                                  |                            |          |                                            |               |                |     |

## Town of Ingersoll Fire and Parking 2020 Budget - Draft December 12, 2019

## What We Do

The Ingersoll Fire & Emergency Services is responsible for providing fire protection services to the Town of Ingersoll and areas outside Ingersoll that are covered by fire protection agreements. These services include fire suppression, public education, and fire prevention programs. The Fire Chief is also tasked with the management of downtown parking enforcement, bylaw enforcement, and facilities management of the fire and police buildings.

## **Special Operating Projects / Memos/ Enhancements / Challenges**



### **Special Operating Projects**

• Continue upgrading the fire hall. During 2020 we are planning to upgrade the exterior lighting with new LED lights and complete building condition assessment (including asbestos inspections).

Median residential property valued at \$221,000 will pay \$120/year or \$10/month for this service.

| Town of Ingersoll<br>FIRE-TOTAL ACTIVITIES<br>2020 Budget - Draft<br>December 12, 2019 |           |           |           |           |           |          |      |                                                    |                |                 |              |      |                     |                |
|----------------------------------------------------------------------------------------|-----------|-----------|-----------|-----------|----------