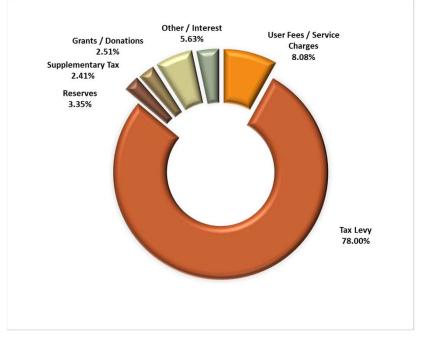

### **Operating Budget**

The 2020 draft budget presents a total gross expenditures of \$19.1 million (\$18.3 million -2019). Property taxes remain the Town's largest source of revenue comprising 78% of the total funding sources. The total requirement from taxation in 2020 is \$14.9 million, compared to \$14.5 million in 2019. This represents an increase in the levy of \$381,489 or 2.63%.