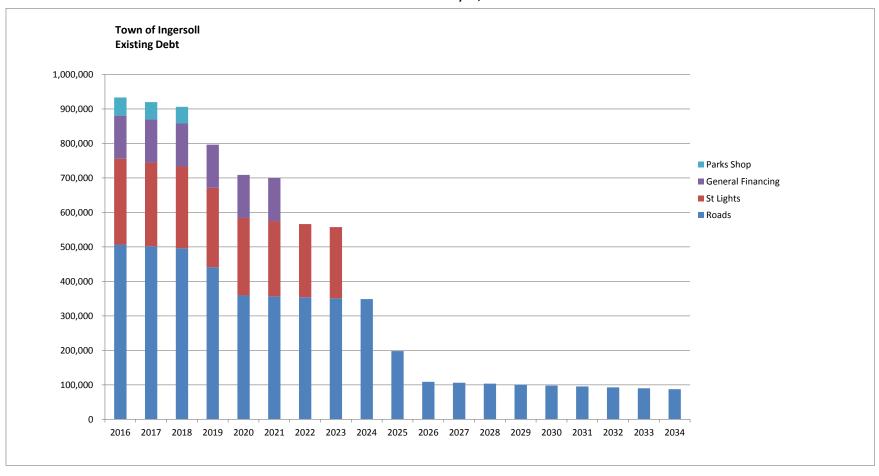

|                                                                          | 3,803,105         |                                    | 2,715,560         | 2,793,000          |                    | 3,725,665         |
|                                          |                                                                          | 4,296,382         |                                    | 2,905,560         | 2,845,500          |                    | 4,356,442         |
|                                          | =                                                                        | 7,200,002         |                                    | 2,303,300         | 2,040,000          |                    | 7,000,442         |

### Town of Ingersoll Draft Budget 2016 January 13, 2016









Town of Ingersoll Draft Budget 2016 January 13, 2016

### Town of Ingersoll Draft Budget 2016 January 13, 2016



|                                                                        |                                                  | 0/1 00/5                  |                                |                           |                                      |
|------------------------------------------------------------------------|--------------------------------------------------|---------------------------|--------------------------------|---------------------------|--------------------------------------|
| ORGANIZATION                                                           | As of December<br>AMOUNT<br>REQUESTED IN<br>2014 | AMOUNT<br>GRANTED IN 2014 | AMOUNT<br>REQUES