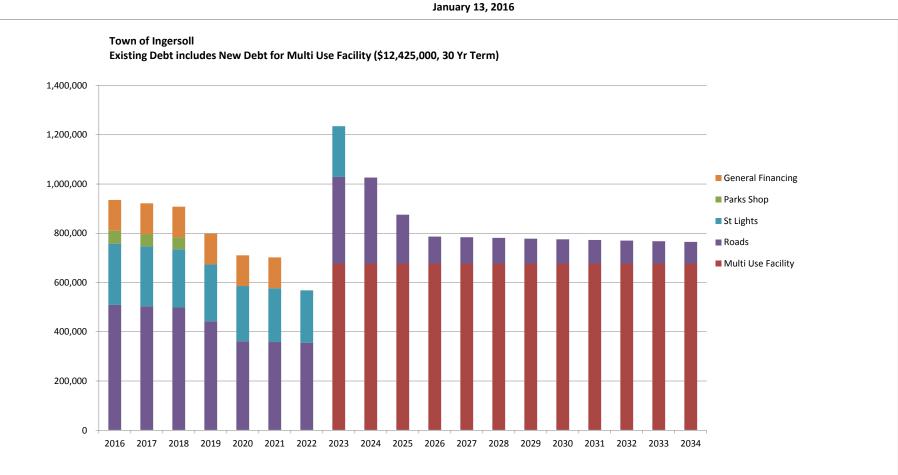

|                                                                          | 3,803,105         |                                    | 2,715,560         | 2,793,000          |                    | 3,725,665         |
|                                          |                                                                          | 4,296,382         |                                    | 2,905,560         | 2,845,500          |                    | 4,356,442         |
|                                          | =                                                                        | 7,200,002         |                                    | 2,303,300         | 2,040,000          |                    | 7,000,442         |

### Town of Ingersoll Draft Budget 2016 January 13, 2016









Town of Ingersoll Draft Budget 2016 January 13, 2016

### Town of Ingersoll Draft Budget 2016 January 13, 2016



|                                                                        |                                                  | 0/1 00/5                  |                                |                           |                                      |
|------------------------------------------------------------------------|--------------------------------------------------|---------------------------|--------------------------------|---------------------------|--------------------------------------|
| ORGANIZATION                                                           | As of December<br>AMOUNT<br>REQUESTED IN<br>2014 | AMOUNT<br>GRANTED IN 2014 | AMOUNT<br>REQUESTED IN