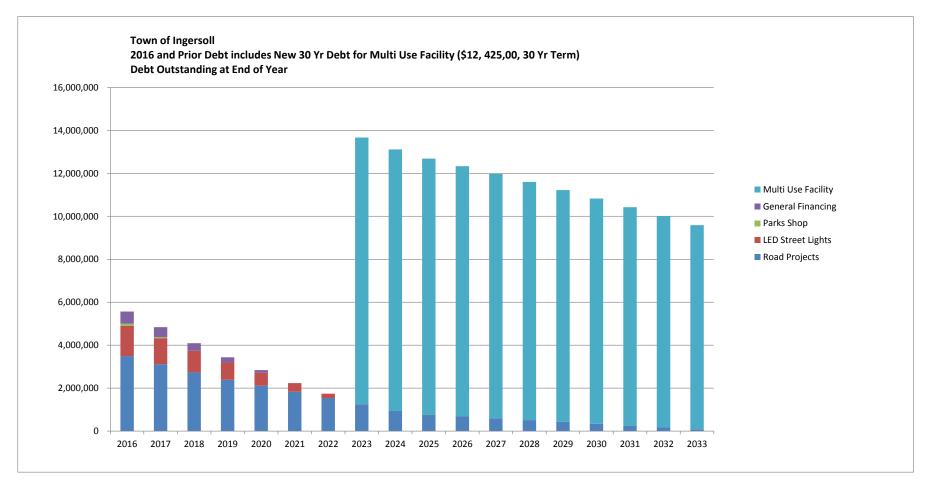

| 2,715,560         | 2,793,000          |                    | 3,725,665         |
|                                          |                                                                          | 4,296,382         |                                    | 2,905,560         | 2,845,500          |                    | 4,356,442         |
|                                          | =                                                                        | 7,200,002         |                                    | 2,303,300         | 2,040,000          |                    | 7,000,442         |

### Town of Ingersoll Draft Budget 2016 January 13, 2016









Town of Ingersoll Draft Budget 2016 January 13, 2016

### Town of Ingersoll Draft Budget 2016 January 13, 2016



|                                                                        |                                                  | 0/1 00/5                  |                                |                           |                                      |
|------------------------------------------------------------------------|--------------------------------------------------|---------------------------|--------------------------------|---------------------------|--------------------------------------|
| ORGANIZATION                                                           | As of December<br>AMOUNT<br>REQUESTED IN<br>2014 | AMOUNT<br>GRANTED IN 2014 | AMOUNT<br>REQUESTED IN<br>2015 | AMOUNT<br>GRANTED IN 2015 | AMOUNT BEING<br>REQUESTED IN<br>2016 |
|