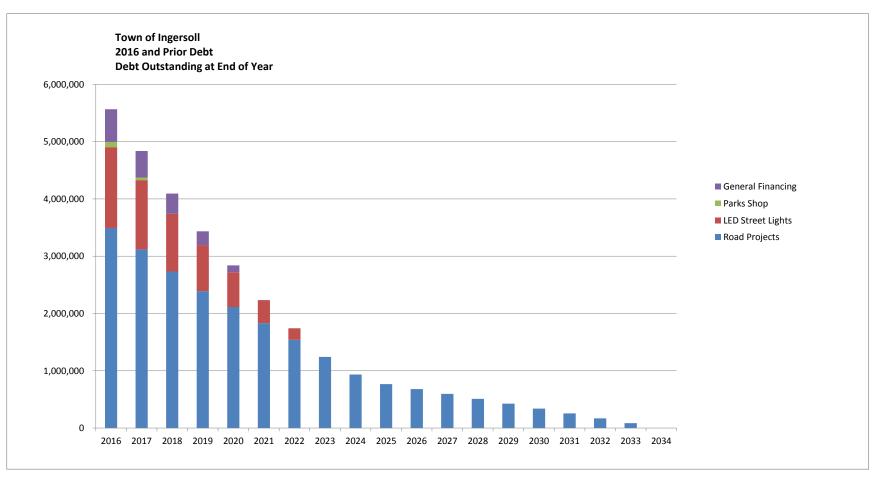

|                                                                          | 3,803,105         |                                    | 2,715,560         | 2,793,000          |                    | 3,725,665         |
|                                          |                                                                          | 4,296,382         |                                    | 2,905,560         | 2,845,500          |                    | 4,356,442         |
|                                          | =                                                                        | 7,200,002         |                                    | 2,303,300         | 2,040,000          |                    | 7,000,442         |

### Town of Ingersoll Draft Budget 2016 January 13, 2016









Town of Ingersoll Draft Budget 2016 January 13, 2016

### Town of Ingersoll Draft Budget 2016 January 13, 2016



|                                                                        |                                                  | 0/1 00/5                  |                                |                           |                                      |
|------------------------------------------------------------------------|--------------------------------------------------|---------------------------|--------------------------------|---------------------------|--------------------------------------|
| ORGANIZATION                                                           | As of December<br>AMOUNT<br>REQUESTED IN<br>2014 | AMOUNT<br>GRANTED IN 2014 | AMOUNT<br>REQUESTED