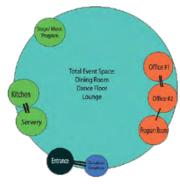

ts hope this generation has the good sense to preserve .and document what is left of our town.

April 6 at 9:53am · Like · 🖒 2



Paul Weeks So true. I think a community that can hold on to some of it's heritage becomes a community with some "character". Unfortunately you can't necessarily put a price tag or a value on that... so buildings get sold and knocked down in the name of "progress" April 6 at 10:01am · Like · 1/2 1





# SUPPORTED OUR FUTURE HERITAGE PROFESSIONALS

The Carnegie Library also has become the inspiration for a Fanshawe College Interior Design Project for one of our members.

PROGRAMMING DOCUMENT

The Carnegie Library 1 Charles Street East

Ingersoll, Ontario



Submitted by: Christina Eus DIT36 - DESG-5008-02-15W Submitted for: Coleman Jordan Due: February 18, 2015





# Philic Linklay **EARLY THOUGHTS ON POTENTIAL NEW USES**



# EARLY THOUGHTS ON NEW USES

Rather than trying to find a suitable building to fit an idea, we are trying to find an idea for a building - the possibilities for which is limitless. The new use chosen will require research and must be:

- Appropriate for the heritage building
- Affordable to deliver
- Viable to ensure sustainability
- Make the greatest contribution to the community



# EARLY THOUGHTS ON NEW USES

The optimal new use for the Carnegie Library should:

- Require minimal intervention and fit within the existing footprint of the building
- Meet community needs and be accessible
- Be financially viable to ensure sustainable operations and a budget for regular maintenance
- Have multiple functions to ensure the bui