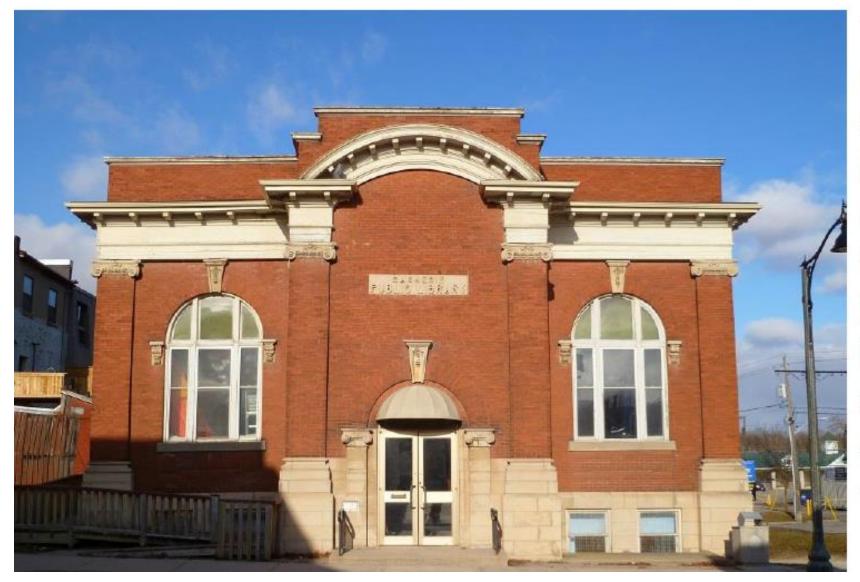

various causes. The "Andrew Carnegie Dictum" was:

- To spend the first third of one's life getting all the education one can.
- To spend the next third making all the money one can.
- To spend the last third giving it all away for worthwhile causes.



Our Ingersoll Carnegie Library, built in 1910, has graced Charles Street for 105 years and provided an important focal point for the community to the present day. Our library is one of 125 built in Canada by a grant from the Carnegie Foundation and one of only 95 still standing in Ontario. Believed to have been design by an Ingersoll architect, the library's plans won Mr. Carnegie's hearty endorsement. In fact it is noted in local archive papers that Mr. Carnegie even complimented the library committee and the architect on their proposal.



Today the outer appearance of the library with the current signs removed is little different than its first day. However, the inevitable passage of time has taken its toll on this building and Council has been informed that it requires some help to remain in use.



A group of citizens is interested in seeing the library restored to its former glory, put into a viable and appropriate use, and formally designated as a heritage building.



# How:

- Incorporate a group in a manner that will best suit an action plan and leverage funding
- Research various pathways to success via an options appraisal and feasibility study utilizing excellent existing expertise and resources
- Garner public input and buy-in through a formal process
- Work with partners and organizations to develop the plan a