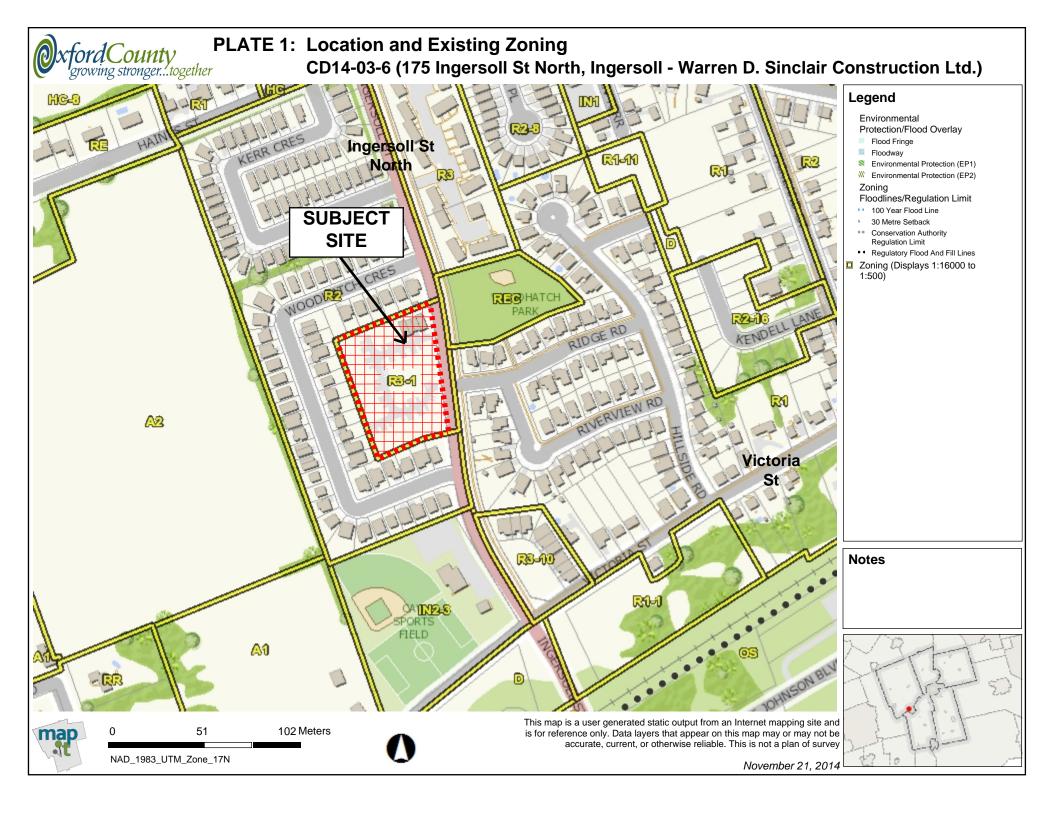

# **Resolution – Committee of the Whole (Councillor Lesser)**

| Mo                               | onthly Staff Reports                                                                                                                                                   |                                                                                      |
|----------------------------------|------------------------------------------------------------------------------------------------------------------------------------------------------------------------|--------------------------------------------------------------------------------------|
| 1)                               | Administration Report                                                                                                                                                  | <u>A-001-15</u>                                                                      |
| 2)                               | Clerk's Report                                                                                                                                                         | <u>C-002-15</u>                                                                      |
| 3)                               | Economic Development Report                                                                                                                                            | <u>D-003-15</u>                                                                      |
| 4)                               | Fire Services Report                                                                                                                                                   | F-004-15                                                                             |
| 5)                               | Operations Report                                                                                                                                                      | OP-005-15                                                                            |
| 6)                               | Parks & Recreation Report                                                                                                                                              | R-006-15                                                                             |
| 7)                               | Treasury Report                                                                                                                                                        | <u>T-007-15</u>                                                                      |
| 8)                               | Planning Status Tables Report                                                                                                                                          | P-008-15                                                                             |
| Sp                               | ecial Staff Reports                                                                                                                                                    |                                                                                      |
| 1)                               | Continuation of Council's 1/3 Tax Allowance and OMERS Participation                                                                                                    | T-009-15                                                                             |
| 2)                               | Condominium Application County File CD14-03-6                                                                                                                          | P-010-15                                                                             |
|                                  |                                                                                                                                                                        |                                                                                      |
| 3)                               | Parks & Recreation Rates and Fees Comparison                                                                                                                           | R-011-15                                                                             |
| 3)<br>4)                         | Parks & Recreation Rates and Fees Comparison Off Leash Dog Park – Centennial Park                                                                                      |                                                                                      |
| ,                                | ·                                                                                                                                                                      | R-011-15                                                                             |
| 4)                               | Off Leash Dog Park – Centennial Park                                                                                                                                   | R-011-15<br>R-012-15                                                                 |
| 4)<br>5)                         | Off Leash Dog Park – Centennial Park 2017 AORS Municipal Trade Show Proposal                                                                                           | R-011-15<br>R-012-15<br>OP-013-15                                                    |
| 4)<br>5)<br>6)                   | Off Leash Dog Park – Centennial Park 2017 AORS Municipal Trade Show Proposal Assumption of Underground                                                                 | R-011-15<br>R-012-15<br>OP-013-15<br>OP-014-15                                       |
| 4)<br>5)<br>6)<br>7)             | Off Leash Dog Park – Centennial Park 2017 AORS Municipal Trade Show Proposal Assumption of Underground Source Protection Plan                                          | R-011-15<br>R-012-15<br>OP-013-15<br>OP-014-15<br>OP-015-15                          |
| 4)<br>5)<br>6)<br>7)<br>8)<br>9) | Off Leash Dog Park – Centennial Park  2017 AORS Municipal Trade Show Proposal  Assumption of Underground  Source Protection Plan  Building Permit Fee Study            | R-011-15<br>R-012-15<br>OP-013-15<br>OP-014-15<br>OP-015-15<br>OP-016-15             |
| 4)<br>5)<br>6)<br>7)<br>8)<br>9) | Off Leash Dog Park – Centennial Park 2017 AORS Municipal Trade Show Proposal Assumption of Underground Source Protection Plan Building Permit Fee Study Review of Fees | R-011-15<br>R-012-15<br>OP-013-15<br>OP-014-15<br>OP-015-15<br>OP-016-15<br>C-017-15 |