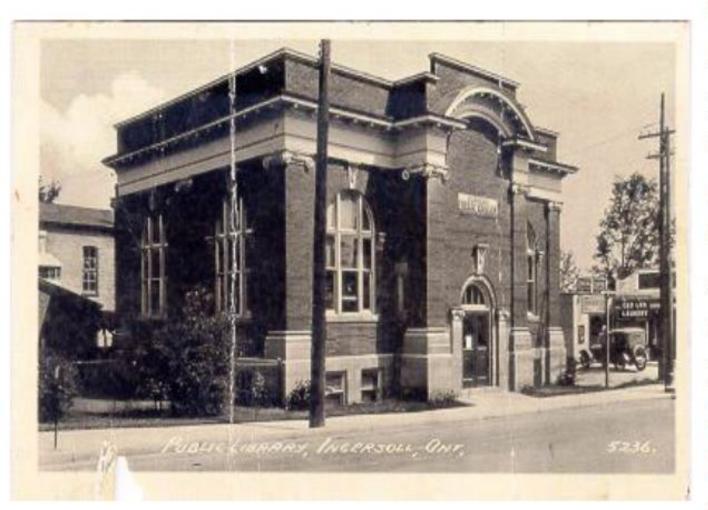

ersoll

cc: Crystal Houze, Integrated President and CEO



Andrew Carnegie was a self-made man.

He was one of those characters that the American Dream is based on. From Telegraph messenger to Steel Magnate, Mr. Carnegie amassed a great fortune. However, Carnegie is remembered more for his philanthropic generosity and his strong belief in and passion for free education.

# Andrew Carnegie's Dictum

In his final days, Carnegie suffered from bronchial pneumonia. Before his death on August 11, 1919, Carnegie had donated nearly \$351 million for various causes. The "Andrew Carnegie Dictum" was:

- To spend the first third of one's life getting all the education one can.
- To spend the next third making all the money one can.
- To spend the last third giving it all away for worthwhile causes.



Our Ingersoll Carnegie Library, built in 1910, has graced Charles Street for 105 years and provided an important focal point for the community to the present day. Our library is one of 125 built in Canada by a grant from the Carnegie Foundation and one of only 95 still standing in Ontario. Believed to have been design by an Ingersoll architect, the library's plans won Mr. Carnegie's hearty endorsement. In fact it is noted in local archive papers that Mr. Carnegie even complimented the library committee and the architect on their proposal.



Today the outer appearance of the library with the current signs removed is little different than its first day. However, the inevitable passage of time has taken its toll on this building and Council has been informed that it requires some help to r