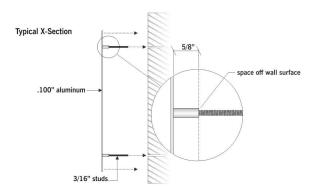

ht through perforations allowing letters to appear white during evening hours

### **Electrical Requirements** 120V

### SITE CHECK REQUIRED

Preliminary Artwork

Approved for Production

CLIENT APPROVAL **REVISION DATES:** 

Sign Area = 6.73m2



### Material Specifications

'401 Auto RV'/ CANADA

- 5" Black pre-finished aluminum coil letter returns
- 3/16" White LD 2447 acrylic faces w/ perforated Black Arlon 122 vinyl applied to 1st surface / \*Red A9324T applied to '401' / CANADA
- 1" Black trimcap
- . White LED illumination

\*Extra LED required for perforated vinyl illumination

#### 'Inc'/ Corporate HQ (non-illuminated)

- . .100 Aluminum routed text painted Black & pin mounted to bulkhead
- Routed aluminum disc painted white w/ Red A9324T vinyl leaf graphic applied to 1st surface





**ELEVATION ONE** 















DRAWN BY: B. Hardy **DATE: July 8, 2015** 

# 401A-CL000325.120B1

30.75 m 1.32 sq.m

#### **Perforated Vinyl Detail**



Note: Letters emit light through perforations allowing letters to appear white during evening hours

### **Electrical Requirements** 120V

#### SITE CHECK REQUIRED

Preliminary Artwork

Approved for Production

CLIENT APPROVAL **REVISION DATES:** 













**DEPARTMENT: Operations** 

**REPORT NO: OP-063-15** 

**COUNCIL MEETING DATE: August 10, 2015** 

TITLE: Proposed Parking Restrictions in Oxford Village

## **OBJECTIVE**

For Council to consider parking restrictions on David Street, Fuller Drive, Lewis Lane, McMillan Court, Moffat Avenue, Owen Street, Simon Street, Walker Road and Winders Trail.

#### **BACKGROUND**

Over t