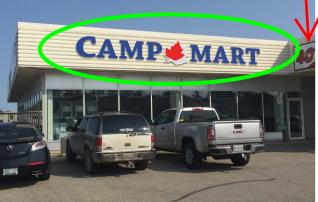

ll.

Our client is excited about its rebranding and looks forward to continuing its contribution to the success of the Ingersoll Community.

Thank you for your consideration of our request, and should you have any further questions or comments, please do not hesitate to contact me.

Jeff Barron

Permit Coordinator

anon

Scale: 3/8" = 1' - 0"

Sign Area = 7.77m2 EACH



### Material Specifications

- 5" Black pre-finished aluminum coil letter returns
- 3/16" White LD 2447 acrylic faces w/ perforated vinyl applied to 1st surface
- Perforated Black Arlon 122 painted Blue GG 476-E5
- 1" Black trimcap
- White LED illumination

\*Extra LED required for perforated vinyl illumination

\*Red A9324T / Grey 9011T applied to leaf logo face

existing 401 Service Centre Canada sign would be removed









**ELEVATION THREE** 















DRAWN BY: B. Hardy **DATE: July 8, 2015** 

# Drawing No. 401A-CL000325.120A1

35.82 m 2.67 sq.m

#### Perforated Vinyl Detail



Note: Letters emit light through perforations allowing letters to appear white during evening hours

### **Electrical Requirements** 120V

### SITE CHECK REQUIRED

Preliminary Artwork

Approved for Production

CLIENT APPROVAL **REVISION DATES:** 

Sign Area = 6.73m2



### Material Specifications

'401 Auto RV'/ CANADA

- 5" Black pre-finished aluminum coil letter returns
- 3/16" White LD 2447 acrylic faces w/ perforated Black Arlon 122 vinyl applied to 1st surface / \*Red A9324T applied to '401' / CANADA
- 1" Black trimcap
- . White LED illumination

\*Extra LED required for perforated vinyl illumination

#### 'Inc'/ Co