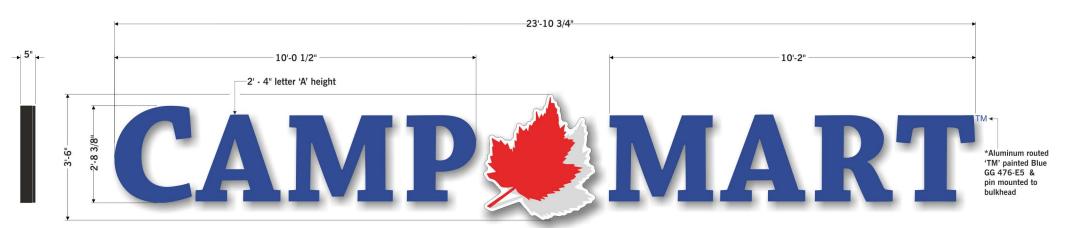

signs are proposed and will take-up approximately 11% of the total wall area. Both the side elevations will have 1 sign each and will take-up approximately 3% of the total wall area. The signage would be in compliance with MTO, if required. If the sign on the North elevation is approved with Council, in addition to obtaining a sign permit with the Town of Ingersoll, Pride Signs will obtain the proper approvals from MTO as well.

Our client is excited about its rebranding and looks forward to continuing its contribution to the success of the Ingersoll Community.

Thank you for your consideration of our request, and should you have any further questions or comments, please do not hesitate to contact me.

Jeff Barron

Permit Coordinator

anon

Scale: 3/8" = 1' - 0"

Sign Area = 7.77m2 EACH



### Material Specifications

- 5" Black pre-finished aluminum coil letter returns
- 3/16" White LD 2447 acrylic faces w/ perforated vinyl applied to 1st surface
- Perforated Black Arlon 122 painted Blue GG 476-E5
- 1" Black trimcap
- White LED illumination

\*Extra LED required for perforated vinyl illumination

\*Red A9324T / Grey 9011T applied to leaf logo face

existing 401 Service Centre Canada sign would be removed









**ELEVATION THREE** 















DRAWN BY: B. Hardy **DATE: July 8, 2015** 

# Drawing No. 401A-CL000325.120A1

35.82 m 2.67 sq.m

#### Perforated Vinyl Detail



Note: Letters emit light through perforations allowing letters to appear white during evening hours

### **Electrical Requirements** 120V

### SITE CHECK REQUIRED

Preliminary Artwork

Approved for P