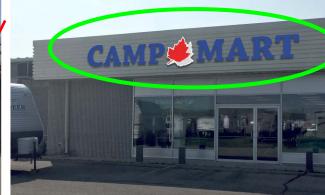

Our client is excited about its rebranding and looks forward to continuing its contribution to the success of the Ingersoll Community.

Thank you for your consideration of our request, and should you have any further questions or comments, please do not hesitate to contact me.

Jeff Barron

Permit Coordinator

anon

Scale: 3/8" = 1' - 0"

Sign Area = 7.77m2 EACH



### Material Specifications

- 5" Black pre-finished aluminum coil letter returns
- 3/16" White LD 2447 acrylic faces w/ perforated vinyl applied to 1st surface
- Perforated Black Arlon 122 painted Blue GG 476-E5
- 1" Black trimcap
- White LED illumination

\*Extra LED required for perforated vinyl illumination

\*Red A9324T / Grey 9011T applied to leaf logo face

existing 401 Service Centre Canada sign would be removed









**ELEVATION THREE** 















DRAWN BY: B. Hardy **DATE: July 8, 2015** 

# Drawing No. 401A-CL000325.120A1

35.82 m 2.67 sq.m

#### Perforated Vinyl Detail



Note: Letters emit light through perforations allowing letters to appear white during evening hours

### **Electrical Requirements** 120V

### SITE CHECK REQUIRED

Preliminary Artwork

Approved for Production

CLIENT APPROVAL **REVISION DATES:** 

Sign Area = 6.73m2



### Material Specifications

'401 Auto RV'/ CANADA

- 5" Black pre-finished aluminum coil letter returns
- 3/16" White LD 2447 acrylic faces w/ perforated Black Arlon 122 vinyl applied to 1st surface / \*Red A9324T applied to '401' / CANADA
- 1" Black trimcap
- . White LED illumination

\*Extra LED required for perforated vinyl illumination

#### 'Inc'/ Corpor