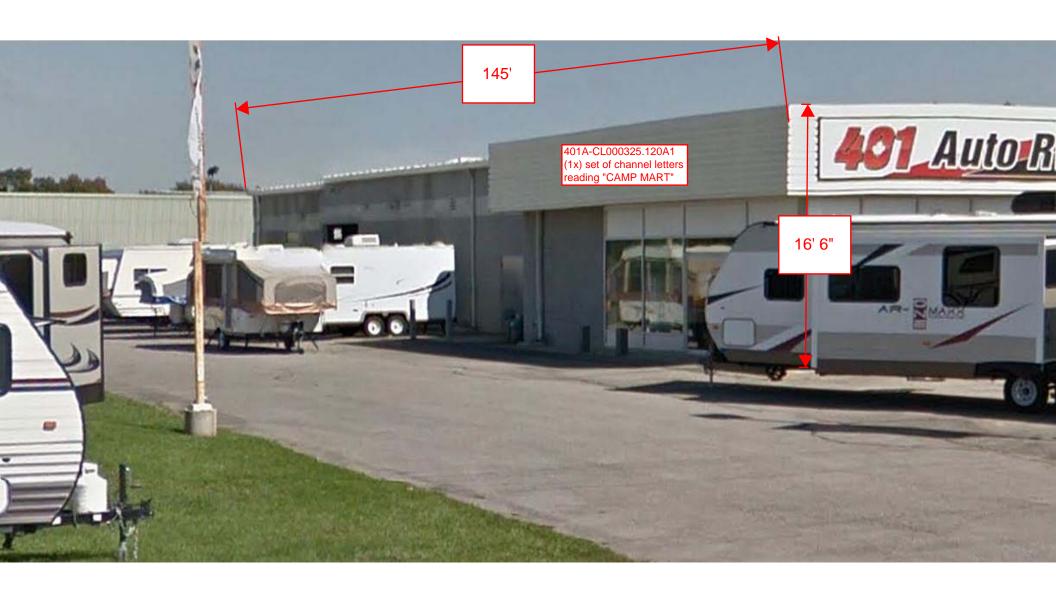

# Accounts

Disbursement Sheets - July 2015

**Resolution – Committee of the Whole (Councillor Van Kooten-Bossence)** 

| Monthly Staff Reports                                                      |                                                                 |                  |  |  |
|----------------------------------------------------------------------------|-----------------------------------------------------------------|------------------|--|--|
| 1)                                                                         | Clerk's Report                                                  | <u>C-057-15</u>  |  |  |
| 2)                                                                         | Economic Development Report                                     | <u>D-047-15</u>  |  |  |
| 3)                                                                         | Fire Services Report                                            | F-044-15         |  |  |
| 4)                                                                         | Operations Report                                               | <u>OP-062-15</u> |  |  |
| 5)                                                                         | Parks & Recreation Report                                       | R-053-15         |  |  |
| 6)                                                                         | Treasury Report                                                 | <u>T-048-15</u>  |  |  |
| 7)                                                                         | Planning Status Tables Report                                   | <u>P-043-15</u>  |  |  |
| Special Staff Reports                                                      |                                                                 |                  |  |  |
| 1)                                                                         | Parks Facility Relocation Consideration                         | <u>A-049-15</u>  |  |  |
| 2)                                                                         | Funding assistance for Athlete competing at National Level      | <u>C-058-15</u>  |  |  |
| 3)                                                                         | 2014 Election Accessibility Report                              | <u>C-059-15</u>  |  |  |
| 4)                                                                         | 401 Auto RV Canada – Request for Exemption from the Sign By-law | <u>C-060-15</u>  |  |  |
| 5)                                                                         | Proposed Parking Restrictions in Oxford Village                 | OP-063-15        |  |  |
| 6)                                                                         | Proposed Parking Restrictions on King Street East               | OP-064-15        |  |  |
| 7)                                                                         | Ontario Community Infrastructure Fund (OCIF) – Second Intake    | OP-065-15        |  |  |
| 8)                                                                         | Ingersoll Recreational Trails Ad Hoc Committee                  | R-054-15         |  |  |
| 9)                                                                         | Ingersoll Multi Use Recreation Centre Ad Hoc Committee          | R-055-15         |  |  |
| 10) Operating Budget Variance Report for the 2nd Quarter                   |                                                                 |                  |  |  |
| 11) 2014 Audited Financial Statements and Auditors' Report <u>T-050-15</u> |                                                                 |                  |  |  |
| Committee of Adjustment Public Meeting 7:00 pm                             |                                                                 |                  |  |  |