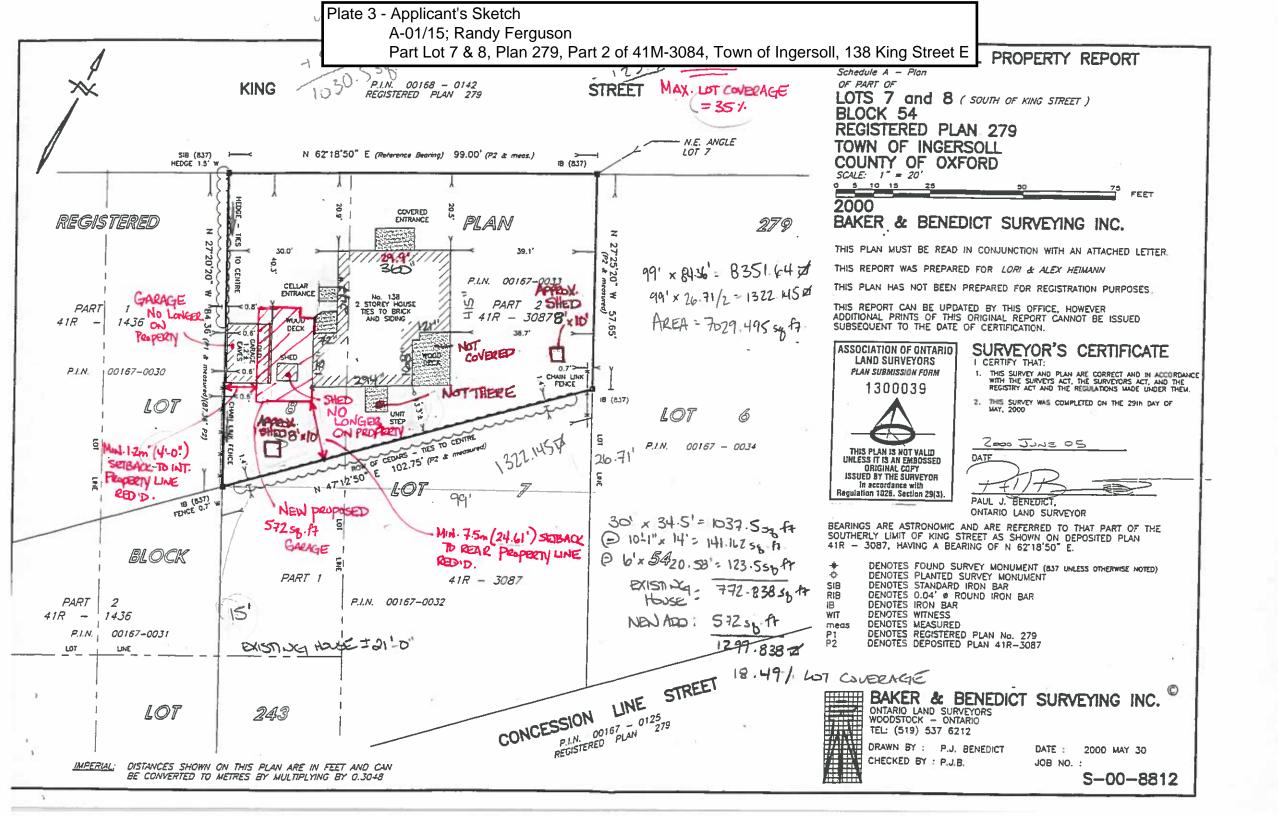

# Committee of Adjustment Public Meeting 7:00 pm

- 1) Minor Variance Application File No. A-01-15, Randy Ferguson 138 King St. E,
  - a. Community and Strategic Planning Report CASPO 2015-162