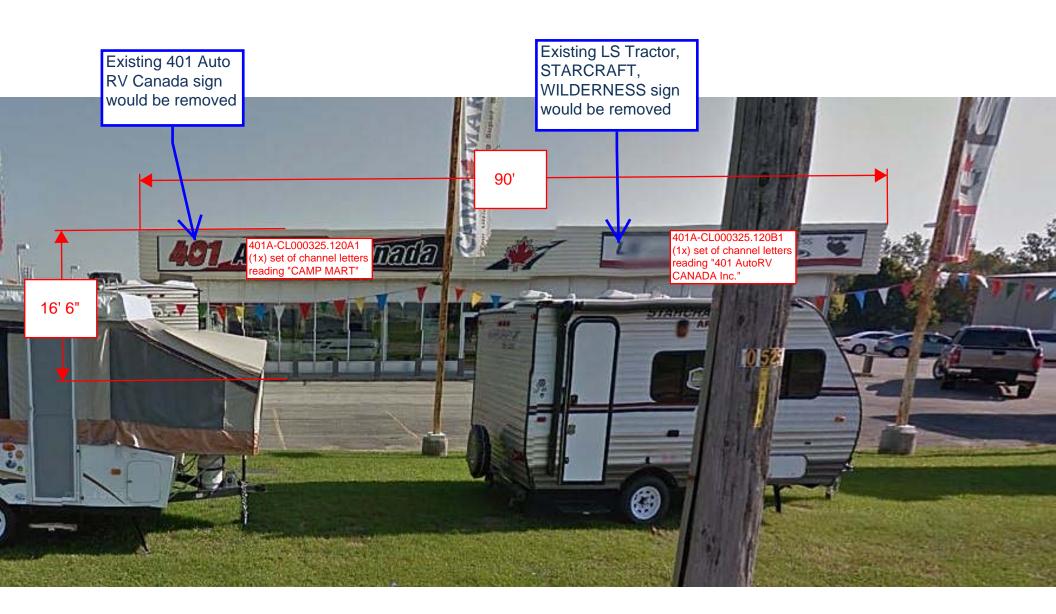

n 122 vinyl applied to 1st surface / \*Red A9324T applied to '401' / CANADA
- 1" Black trimcap
- . White LED illumination

\*Extra LED required for perforated vinyl illumination

#### 'Inc'/ Corporate HQ (non-illuminated)

- . .100 Aluminum routed text painted Black & pin mounted to bulkhead
- Routed aluminum disc painted white w/ Red A9324T vinyl leaf graphic applied to 1st surface





**ELEVATION ONE** 















DRAWN BY: B. Hardy **DATE: July 8, 2015** 

# 401A-CL000325.120B1

30.75 m 1.32 sq.m

#### **Perforated Vinyl Detail**



Note: Letters emit light through perforations allowing letters to appear white during evening hours

### **Electrical Requirements** 120V

#### SITE CHECK REQUIRED

Preliminary Artwork

Approved for Production

CLIENT APPROVAL **REVISION DATES:** 













**DEPARTMENT: Operations** 

**REPORT NO: OP-063-15** 

**COUNCIL MEETING DATE: August 10, 2015** 

TITLE: Proposed Parking Restrictions in Oxford Village

## **OBJECTIVE**

For Council to consider parking restrictions on David Street, Fuller Drive, Lewis Lane, McMillan Court, Moffat Avenue, Owen Street, Simon Street, Walker Road and Winders Trail.

#### **BACKGROUND**

Over the last several years with the buildup of the Oxford Village Subdivision, the Town has receive numerous requests to deal with street congestion, speed and access on a number of streets in the subdivision. The Transportation Management Committee has reviewed the situation at a number of their meetings and requested traffic and speed counts, installation of children playing signage, police presence and parking r