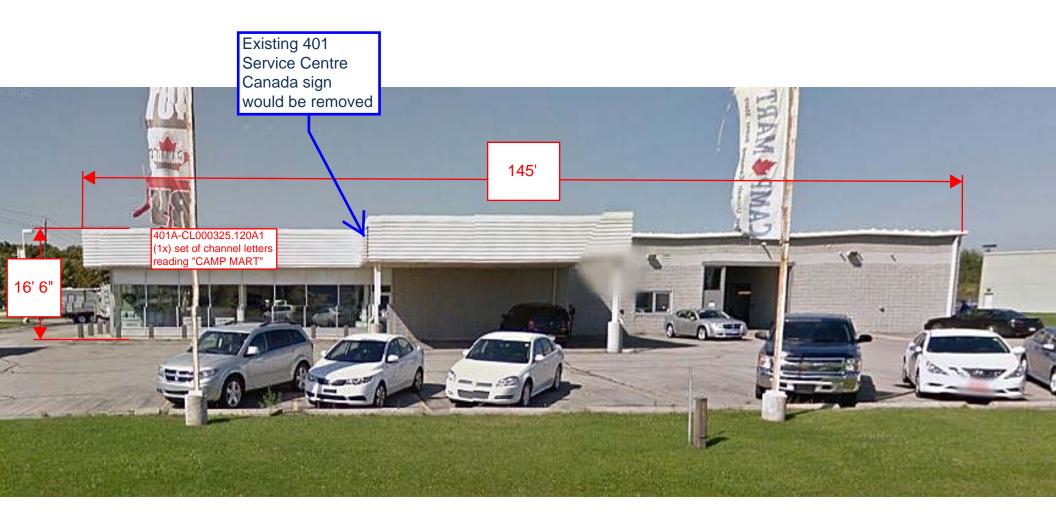

# Accounts

Disbursement Sheets - July 2015

**Resolution – Committee of the Whole (Councillor Van Kooten-Bossence)** 

| Monthly Staff Reports                                                      |                                                                 |                  |  |  |
|----------------------------------------------------------------------------|-----------------------------------------------------------------|------------------|--|--|
| 1)                                                                         | Clerk's Report                                                  | <u>C-057-15</u>  |  |  |
| 2)                                                                         | Economic Development Report                                     | <u>D-047-15</u>  |  |  |
| 3)                                                                         | Fire Services Report                                            | F-044-15         |  |  |
| 4)                                                                         | Operations Report                                               | <u>OP-062-15</u> |  |  |
| 5)                                                                         | Parks & Recreation Report                                       | R-053-15         |  |  |
| 6)                                                                         | Treasury Report                                                 | <u>T-048-15</u>  |  |  |
| 7)                                                                         | Planning Status Tables Report                                   | <u>P-043-15</u>  |  |  |
| Special Staff Reports                                                      |                                                                 |                  |  |  |
| 1)                                                                         | Parks Facility Relocation Consideration                         | <u>A-049-15</u>  |  |  |
| 2)                                                                         | Funding assistance for Athlete competing at National Level      | <u>C-058-15</u>  |  |  |
| 3)                                                                         | 2014 Election Accessibility Report                              | <u>C-059-15</u>  |  |  |
| 4)                                                                         | 401 Auto RV Canada – Request for Exemption from the Sign By-law | <u>C-060-15</u>  |  |  |
| 5)                                                                         | Proposed Parking Restrictions in Oxford Village                 | OP-063-15        |  |  |
| 6)                                                                         | Proposed Parking Restrictions on King Street East               | OP-064-15        |  |  |
| 7)                                                                         | Ontario Community Infrastructure Fund (OCIF) – Second Intake    | OP-065-15        |  |  |
| 8)                                                                         | Ingersoll Recreational Trails Ad Hoc Committee                  | R-054-15         |  |  |
| 9)                                                                         | Ingersoll Multi Use Recreation Centre Ad Hoc Committee          | R-055-15         |  |  |
| 10) Operating Budget Variance Report for the 2nd Quarter                   |                                                                 |                  |  |  |
| 11) 2014 Audited Financial Statements and Auditors' Report <u>T-050-15</u> |                                                                 |                  |  |  |
| Committee of Adjustment Public Meeting 7:00 pm                             |                                                                 |                  |  |  |