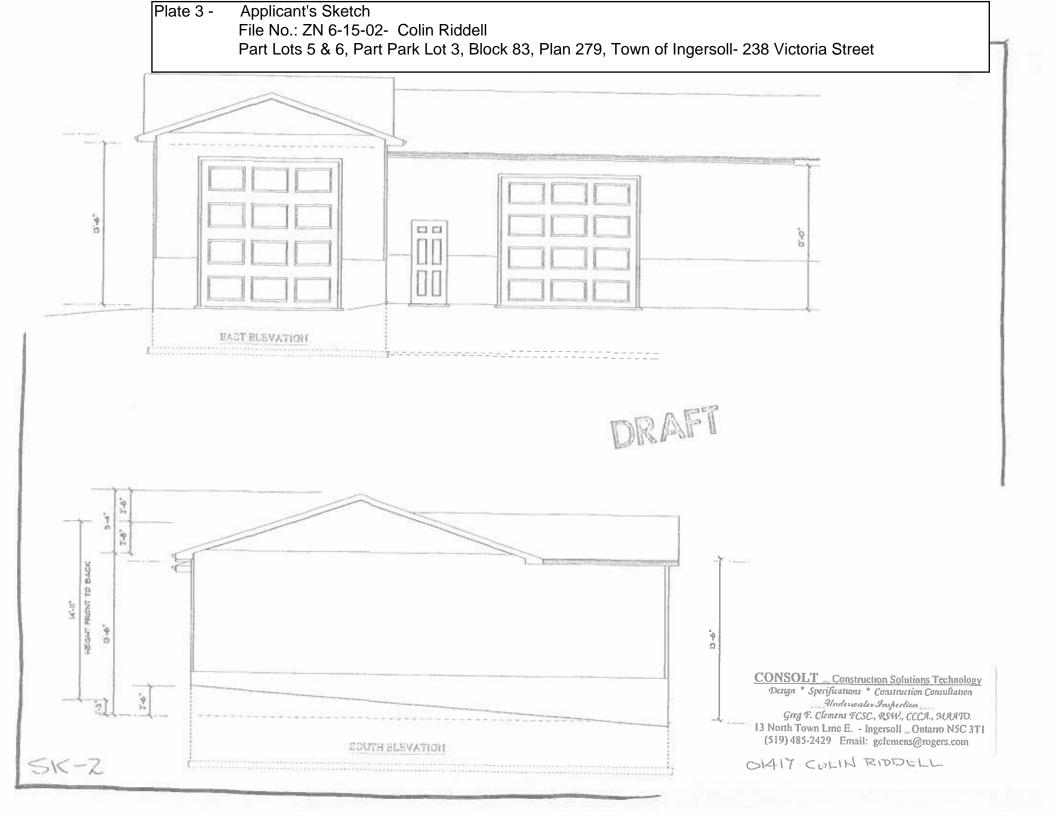

# **Zone Change Application Public Meeting**

- 1) Zone Change Application, File No. ZN 6-15-02, Colin Riddell 236 Victoria St.
  - a. Community and Strategic Planning Report CASPO 2015-158

## **Consideration of By-Laws**

- 1) By-Law 15-4822 A By-law to amend Zoning By-law Number 04-4160, as amended (ZN 6-15-02 Colin Riddell, 236 Victoria St.)
- 2) By-Law 15-4823 Amendment to the Taxi By-law
- 3) <u>By-Law 15-4824</u> To provide for the administration and enforcement of the Building Code Act within the Town of Ingersoll
- 4) By-Law 15-4825 To adopt and confirm all actions and proceedings of the Council for the Town of Ingersoll at the Council meeting held on August 10, 2015.