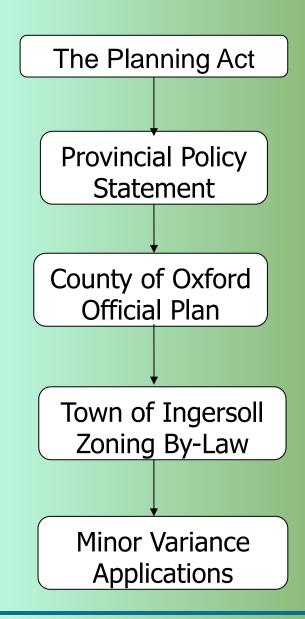

# Planning Hierarchy for the Committee of Adjustment

# **Planning Act**

- Section 44 of the *Planning Act R.S.O. 1990, Chapter P.13* enables a municipality to appoint a Committee of Adjustment.
- Committee of Adjustment may be comprised of laymembers, Councillors, or a mix of both.
- Section 45 of the *Planning Act* defines the powers of the Committee of Adjustment that authorizes varying the provisions of the Zoning By-Law in respect of the land, building or structure or the use thereof.

# **Planning Act**

The Planning Act also provides for the Committee of Adjustment to deal with the following matters:

- Applications to allow the extension or enlargement of a legal nonconforming use;
- Applications to allow a change in use of a building or land from a legal non-conforming use to a more compatible non-conforming use.
- A legal non-conforming use is a use or structure which was legally established prior to the passing the Zoning By-Law, but does not meet current zoning and building regulations.

# **Planning Act- Committee Operations**

# The Planning Act sets out the following operational rules for the Committee of Adjustment:

- Members who are also Councillors must be appointed annually;
- Where a Committee is composed of more than 3 members, 3 members constitutes a quorum;
- Vacancy or absence of a member does not impair the powers of the Committee or of the remaining members;
- The Committee shall elect one member to the position of Chair and when the Chair is absent, may appoint another member as Acting-Chair;
- The Secretary-Treasurer shall keep on file the minutes and record of all applications and decisions of the Committee and all official business of the Committee in accordance with the requirements of the Municipal Act.