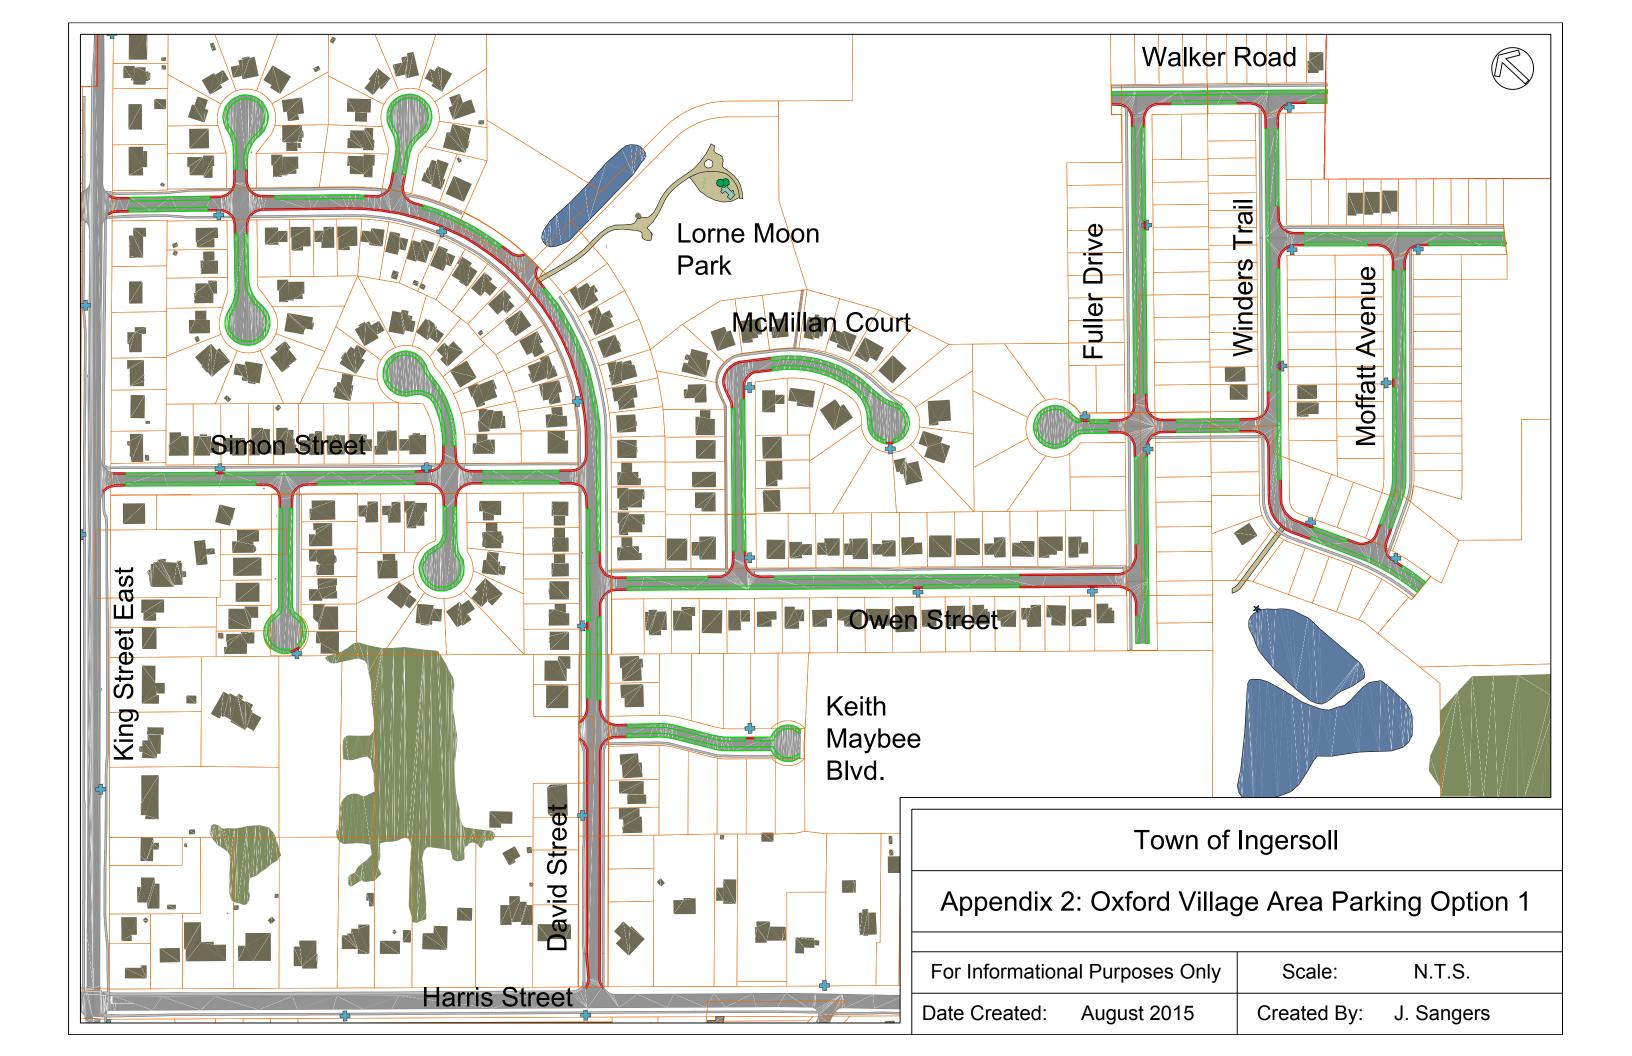

imited parking spots in front of or near their homes. Attracting new residents to our town should be a priority of the Town of Ingersoll and the proposed changes to the parking bylaws seem counterproductive to this priority. Furthermore, it does not get at the root of the issue of a through road. It simply provides a makeshift solution to a bigger problem.

We feel that not enough has been done to seek alternative solutions to the problem and request that you provide council and residents with a report that outlines other solutions you considered and indicate why the proposed parking bylaw is the most effective solution.

Please see reverse.

100 Walker Road

106 Walker Road

98 Walker Road

102 Walker Road

92 Walker Road

94 Walker Road

108 Walker Road

96 Walker Road

104 Walker Road









**DEPARTMENT: Operations** 

REPORT NO: OP-064-15

**COUNCIL MEETING DATE: August 10, 2015** 

TITLE: Proposed Parking Restrictions on King Street East

#### **OBJECTIVE**

For Council to consider parking restrictions on King Street East from Harris Street east to the Town boundary.

#### **BACKGROUND**

At the Council meeting of July 13, 2015 staff presented a report on the requests that staff had received about people parking on King Street East from Harris Street east to the Town limits. Presently there is parking allowed on both sides of the road. People are concerned about safety when parking is happening on both sides of the road across from each other. This reduces the lane width of the street to a single lane and King Street handles a great deal of traffic entering and leav