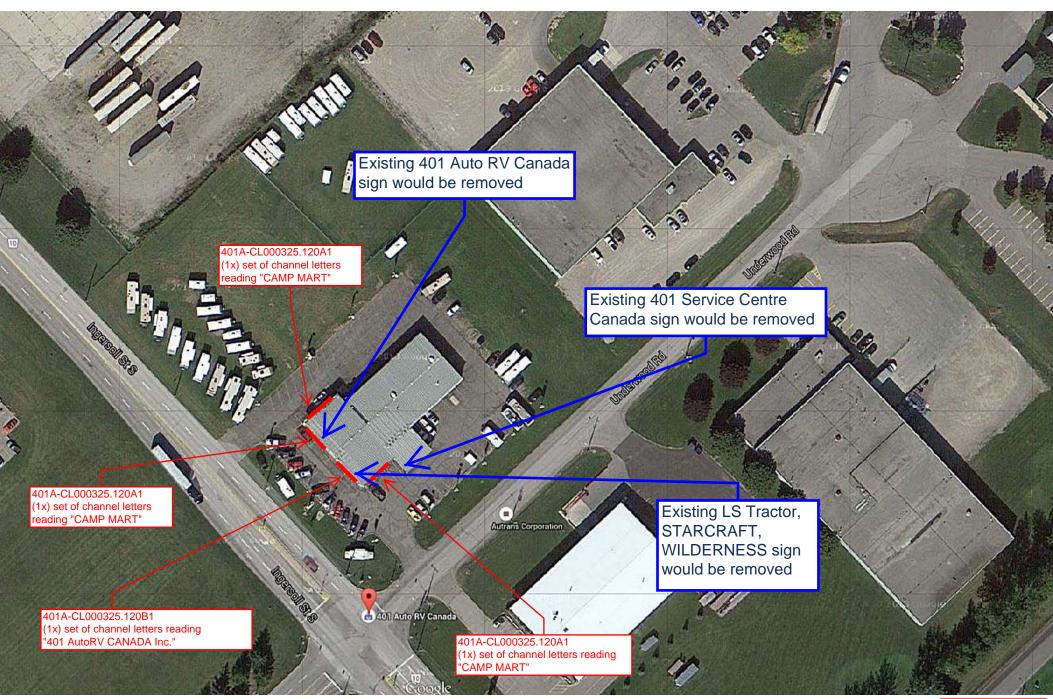

122 vinyl applied to 1st surface / \*Red A9324T applied to '401' / CANADA
- 1" Black trimcap
- . White LED illumination

\*Extra LED required for perforated vinyl illumination

#### 'Inc'/ Corporate HQ (non-illuminated)

- . .100 Aluminum routed text painted Black & pin mounted to bulkhead
- Routed aluminum disc painted white w/ Red A9324T vinyl leaf graphic applied to 1st surface





**ELEVATION ONE** 















DRAWN BY: B. Hardy **DATE: July 8, 2015** 

# 401A-CL000325.120B1

30.75 m 1.32 sq.m

#### **Perforated Vinyl Detail**



Note: Letters emit light through perforations allowing letters to appear white during evening hours

### **Electrical Requirements** 120V

#### SITE CHECK REQUIRED

Preliminary Artwork

Approved for Production

CLIENT APPROVAL **REVISION DATES:** 













**DEPARTMENT: Operations** 

**REPORT NO: OP-063-15** 

**COUNCIL MEETING DATE: August 10, 2015** 

TITLE: Proposed Parking Restrictions in Oxford Village

## **OBJECTIVE**

For Council to consider parking restrictions on David Street, Fuller Drive, Lewis Lane, McMillan Court, Moffat Avenue, Owen Street, Simon Street, Walker Road and Winders Trail.

#### **BACKGROUND**

Over the last several years with the buildup of the Oxford Village Subdivision, the Town has receive numerous requests to deal with street congestion, speed and access on a number of streets in the subdivision. The Transportation Management Committee has reviewed the situation at a number of their meetings and requested traffic and speed counts, installation of children playing signage, police presence and parking res