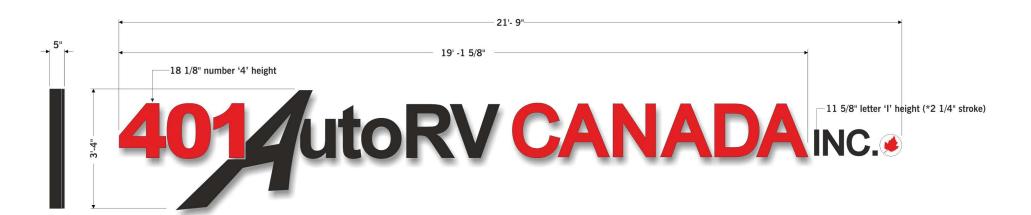

letter returns
- 3/16" White LD 2447 acrylic faces w/ perforated vinyl applied to 1st surface
- Perforated Black Arlon 122 painted Blue GG 476-E5
- 1" Black trimcap
- White LED illumination

\*Extra LED required for perforated vinyl illumination

\*Red A9324T / Grey 9011T applied to leaf logo face

existing 401 Service Centre Canada sign would be removed









**ELEVATION THREE** 















DRAWN BY: B. Hardy **DATE: July 8, 2015** 

# Drawing No. 401A-CL000325.120A1

35.82 m 2.67 sq.m

#### Perforated Vinyl Detail



Note: Letters emit light through perforations allowing letters to appear white during evening hours

### **Electrical Requirements** 120V

### SITE CHECK REQUIRED

Preliminary Artwork

Approved for Production

CLIENT APPROVAL **REVISION DATES:** 

Sign Area = 6.73m2



### Material Specifications

'401 Auto RV'/ CANADA

- 5" Black pre-finished aluminum coil letter returns
- 3/16" White LD 2447 acrylic faces w/ perforated Black Arlon 122 vinyl applied to 1st surface / \*Red A9324T applied to '401' / CANADA
- 1" Black trimcap
- . White LED illumination

\*Extra LED required for perforated vinyl illumination

#### 'Inc'/ Corporate HQ (non-illuminated)

- . .100 Aluminum routed text painted Black & pin mounted to bulkhead
- Routed aluminum disc painted white w/ Red A9324T vinyl leaf graphic applied to 1st surface





**ELEVATION ONE** 















DRAWN BY: B. Hardy **DATE: July 8, 2015** 

# 401A-CL000325.120B1

30.75 m 1.32 sq.m

#### **Perforated Vinyl Detail**



Note: Letters emit light through perforations allowing letters to appear white during