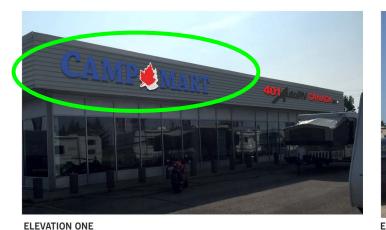

well.

Our client is excited about its rebranding and looks forward to continuing its contribution to the success of the Ingersoll Community.

Thank you for your consideration of our request, and should you have any further questions or comments, please do not hesitate to contact me.

Jeff Barron

Permit Coordinator

anon

Scale: 3/8" = 1' - 0"

Sign Area = 7.77m2 EACH



### Material Specifications

- 5" Black pre-finished aluminum coil letter returns
- 3/16" White LD 2447 acrylic faces w/ perforated vinyl applied to 1st surface
- Perforated Black Arlon 122 painted Blue GG 476-E5
- 1" Black trimcap
- White LED illumination

\*Extra LED required for perforated vinyl illumination

\*Red A9324T / Grey 9011T applied to leaf logo face

existing 401 Service Centre Canada sign would be removed









**ELEVATION THREE** 















DRAWN BY: B. Hardy **DATE: July 8, 2015** 

# Drawing No. 401A-CL000325.120A1

35.82 m 2.67 sq.m

#### Perforated Vinyl Detail



Note: Letters emit light through perforations allowing letters to appear white during evening hours

### **Electrical Requirements** 120V

### SITE CHECK REQUIRED

Preliminary Artwork

Approved for Production

CLIENT APPROVAL **REVISION DATES:** 

Sign Area = 6.73m2



### Material Specifications

'401 Auto RV'/ CANADA

- 5" Black pre-finished aluminum coil letter returns
- 3/16" White LD 2447 acrylic faces w/ perforated Black Arlon 122 vinyl applied to 1st surface / \*Red A9324T applied to '401' / CANADA
- 1" Black trimcap
- . White LED illumination

\*Extra LED required for perforated vinyl illumination

#### 'Inc'/