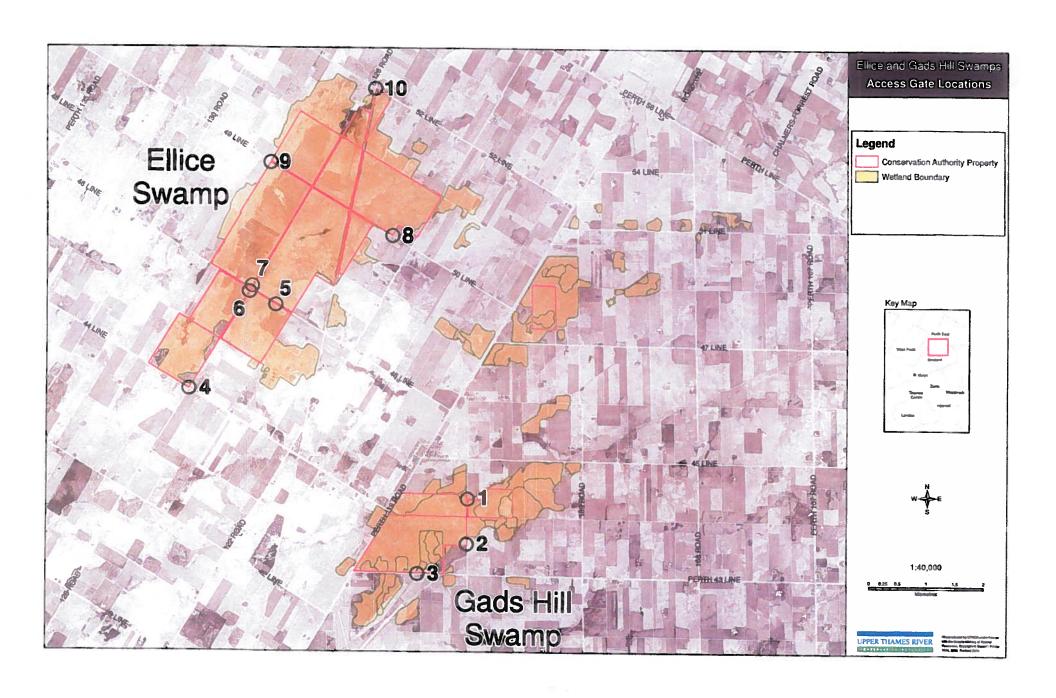

#### N.Manning moved – S.Levin seconded:-

"RESOLVED that the UTRCA Board of Directors accept the report as presented."

CARRIED.

(c) Friends of Ellice and Gads Hill Swamp

- Annual Status Report

(Report attached)(Document #File Centre 112272)

The report was presented to the members for their information.

T.Jackson moved –M.Campbell seconded:-

"RESOLVED that the report be accepted as presented." CARRIED.