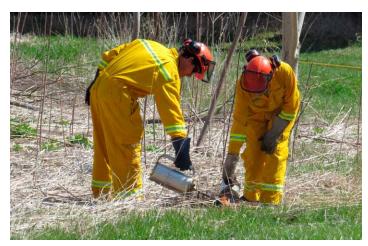

#### Ecological Prescribed Fire

April 29 was a warm and sunny day, just perfect for a spring controlled burn of the Rea Meadow located outside the gates of the Fanshawe Pioneer Village. This meadow contains a mixture of meadow and tallgrass prairie species, and was planted in 2006 through the Communities for Nature Program. The sun-loving prairie tallgrasses and wildflowers are adapted to fire, and repeated fire is needed to prevent shrubs and trees from taking over.

The UTRCA Burn Team, which is comprised of staff with burn training, undertook the fire with Bill Mackie acting as Burn Boss. The London Fire Department sent a fire truck to act as back-up and hosed down everything within a few metres of the edge of the prairie to create a fire break. All safety protocols were followed.

A week earlier, the meadow was rolled and flattened to knock down the tall plants to reduce the height of the flames, and this worked perfectly. The burn took about two hours including set-up, burn and hose-down afterwards.