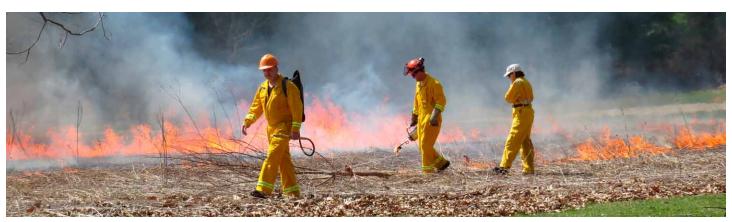

#### Ecological Prescribed Fire

April 29 was a warm and sunny day, just perfect for a spring controlled burn of the Rea Meadow located outside the gates of the Fanshawe Pioneer Village. This meadow contains a mixture of meadow and tallgrass prairie species, and was planted in 2006 through the Communities for Nature Program. The sun-loving prairie tallgrasses and wildflowers are adapted to fire, and repeated fire is needed to prevent shrubs and trees from taking over.

The UTRCA Burn Team, which is comprised of staff with burn training, undertook the fire with Bill Mackie acting as Burn Boss. The London Fire Department sent a fire truck to act as back-up and hosed down everything within a few metres of the edge of the prairie to create a fire break. All safety protocols were followed.

A week earlier, the meadow was rolled and flattened to knock down the tall plants to reduce the height of the flames, and this worked perfectly. The burn took about two hours including set-up, burn and hose-down afterwards.

Thanks go out to the Middlesex Stewardship Council for contributing funding for the burn.

Contact: Cathy Quinlan, Terrestrial Biologist

Burn Team members begin the prescribed burn next to the Fanshawe Pioneer Village (above) and monitor its progress (below).