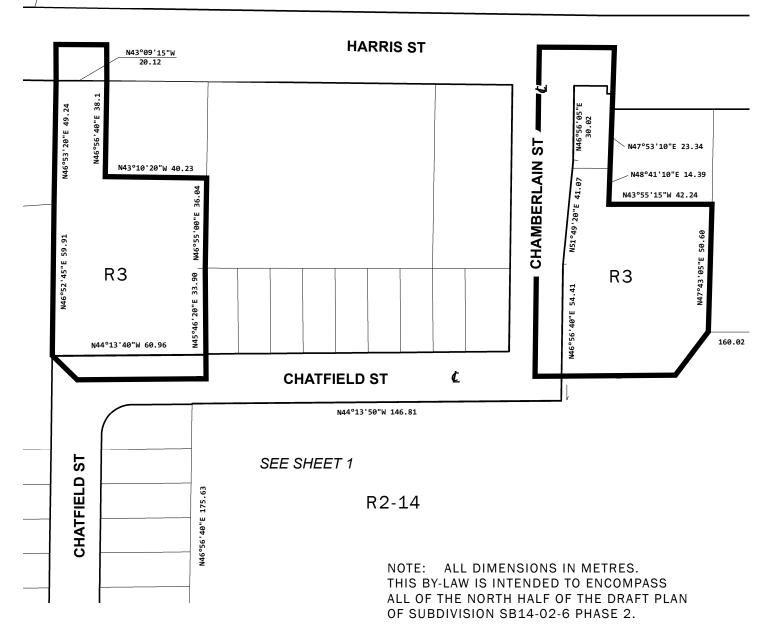

#### **Public Meeting 7:00pm**

- 1) Sifton Properties Ltd. Applications for Draft Plan of Subdivision and Zone Change
- **Steve Couture, County Planner,** gives a review of the Community and Strategic Planning Report. CASPO 2015-99
- Maureen Zenty, Consultant for Sifton Properties speaks to Council and says that she doesn't not have any issues with the Noise Condition from All Treat or any issues with any of the other conditions listed in the Planning Report and so is in agreement with the report.
- Harry with Zelinka Priamo, All Treat Commodities Ltd., thanks Town staff and Sifton Properties for accepting the noise warning clause that they had requested.
- **Councillor Franklin** asks for some clarification around the Butternut Trees in the woodlot.
- **Rick Eus, Town Resident,** asks for clarification around the rezoning application changing from R1 to R2 and asks for clarification on when the second road from Hollingshead to Clark will be required.
- **Steve Couture, County Planner** responds saying that the R1 zoning doesn't work for the lot sizes and so R2 is appropriate and that the road extension will be required to go through after Phase 1 is complete.
- **Deputy Mayor Freeman** inquires about fencing around the school area and the woodlot and expressed his opposition regarding fencing on parkland.
- **Steve Couture, County Planner** says that the recommended requirement would be fencing along the park land with no gates to avoid debris dumping on the parkland property from local residents, the commercial Zone will have fencing and there will be construction fencing up for safety by the school
- Maureen Zenty, Consultant for Sifton Properties speaks the fencing issue saying that the standard requirement would be a black gateless chain-link fence and also speak about the Woodlot and informs Council that there is only one endangered Butternut Tree on the lot and that it's health is not good and mentions that there are already informal trails in use in the wooded area.
- Councillor Petrie mentions that he has a problem with pathways to woodlots
- William Tigert, Town CAO also recommends that fencing be required.
- Maureen Zenty, Consultant for Sifton Properties mentions that they will be providing Welcome Packages to new home owners and in the package there will be some literature on dumpling regulations.

#### Moved by Councillor Lesser; seconded by Councillor Franklin

C15-05-161 THAT the Council of the Town of Ingersoll approves in principle the Zone Change application by Sifton Properties Limited File No. ZN 6-14-03 as recommended in the Community and Strategic Planning Report CASPO 2015-99;

**AND FURTHER THAT** Council supports the application submitted by Sifton Properties Limited File No. SB14-02-6 as recommended in the Community and Strategic Planning Report CASPO 2015-99;

**AND FURTHER THAT** condition 29, the request from All Treat Commodities, be added; **AND THAT** a copy of this resolution be forwarded to the County of Oxford.