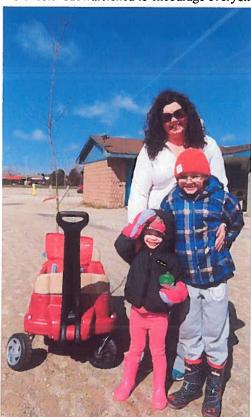

Contact: Maranda MacKean, Community Education Technician

Green Up Dorchester
The Dorchester Watershed Action Committee, with support from the UTRCA, sold 150 native trees to residents of the Dorchester subwatershed to encourage everyone to green

Proud new stewards of a tree, purchased through Green Up Dorchester.

up their community. Trees cost \$15 to \$20 and included downy serviceberry, red maple, red oak and white birch. With the success of this spring's effort, the committee looks forward to offering trees again next year. **Financial** support is provided by the Ontario Trillium Foundation. Contact: Linda Smith. Community Partnership Specialist