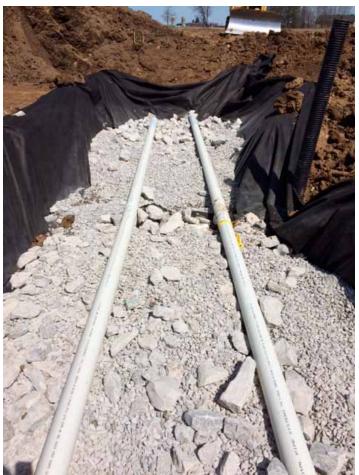

The blind inlet is a series of perforated plastic pipes surrounded by gravel and wrapped in filter cloth. The black pipes will provide access for water quality and quantity monitoring.

Inlets Monitoring Project
The UTRCA is working with the Ontario Ministry of Agriculture, Food and Rural Affairs and the Ausable Bayfield Conservation Authority to test the effectiveness of surface inlets used for erosion control on agricultural lands. Four types of inlets, including a water quality inlet (from Agri Drain Corporation), precision intake, Hickenbottom intake (with filter sock) and a blind inlet will be compared over the next two years for their sediment and nutrient trapping efficiency. ISCO portable samplers will be installed to take water quality samples during runoff events throughout the year, beginning this summer. A landowner in Thames Centre has agreed to allow the work to take place on their farm as part of a new conservation plan.