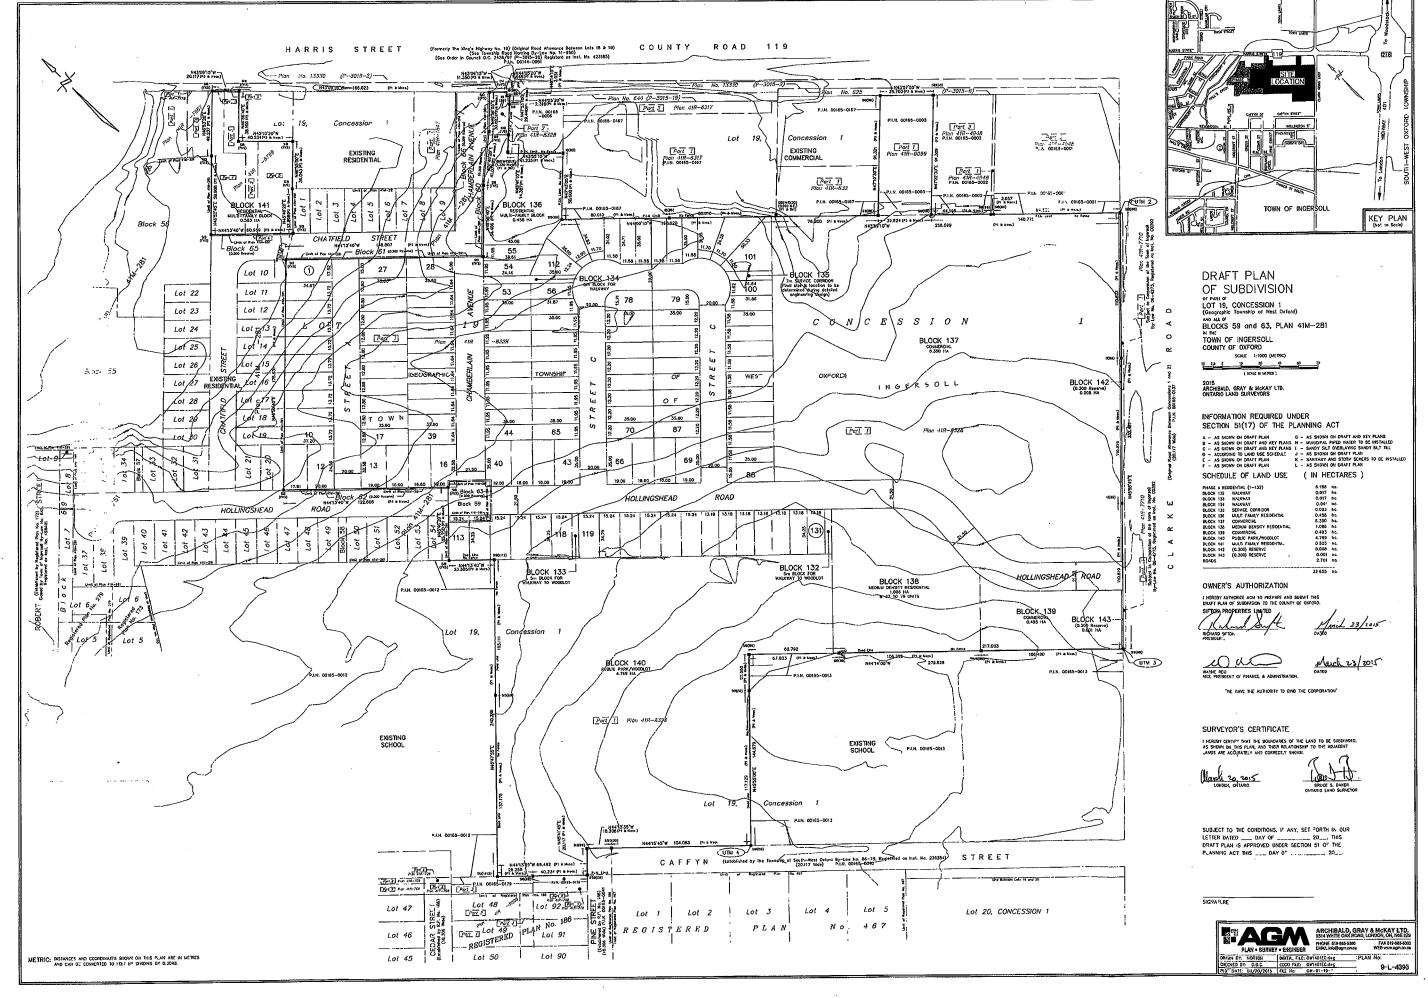

#### **Public Meeting 7:00pm**

- 1) Sifton Properties Ltd. Applications for Draft Plan of Subdivision and Zone Change
- **Steve Couture, County Planner,** gives a review of the Community and Strategic Planning Report. CASPO 2015-99
- Maureen Zenty, Consultant for Sifton Properties speaks to Council and says that she doesn't not have any issues with the Noise Condition from All Treat or any issues with any of the other conditions listed in the Planning Report and so is in agreement with the report.
- Harry with Zelinka Priamo, All Treat Commodities Ltd., thanks Town staff and Sifton Properties for accepting the noise warning clause that they had requested.
- **Councillor Franklin** asks for some clarification around the Butternut Trees in the woodlot.
- **Rick Eus, Town Resident,** asks for clarification around the rezoning application changing from R1 to R2 and asks for clarification on when the second road from Hollingshead to Clark will be required.
- **Steve Couture, County Planner** responds saying that the R1 zoning doesn't work for the lot sizes and so R2 is appropriate and that the road extension will be required to go through after Phase 1 is complete.
- **Deputy Mayor Freeman** inquires about fencing around the school area and the woodlot and expressed his opposition regarding fencing on parkland.
- **Steve Couture, County Planner** says that the recommended requirement would be fencing along the park land with no gates to avoid debris dumping on the parkland property from local residents, the commercial Zone will have fencing and there will be construction fencing up for safety by the school
- Maureen Zenty, Consultant for Sifton Properties speaks the fencing issue saying that the standard requirement would be a black gateless chain-link fence and also speak about the Woodlot and informs Council that there is only one endangered Butternut Tree on the lot and that it's health is not good and mentions that there are already informal trails in use in the wooded area.
- Councillor Petrie mentions that he has a problem with pathways to woodlots
- William Tigert, Town CAO also recommends that fencing be required.
- Maureen Zenty, Consultant for Sifton Properties mentions that they will be providing Welcome Packages to new home owners and in the package there will be some literature on dumpling regulations.

#### Moved by Councillor Lesser; seconded by Councillor Franklin

C15-05-161 THAT the Council of the Town of Ingersoll approves in principle the Zone Change application by Sifton Properties Limited File No. ZN 6-14-03 as recommended in the Community and Strategic Planning Report CASPO 2015-99;

**AND FURTHER THAT** Council supports the application submitted by Sifton Properties Limited File No. SB14-02-6 as recommended in the Community and Strategic Planning Report CASPO 2015-99;

**AND FURTHER THAT** condition 29, the request from All Treat Commodities, be added; **AND THAT** a copy of this resolution be forwarded to the County of Oxford.