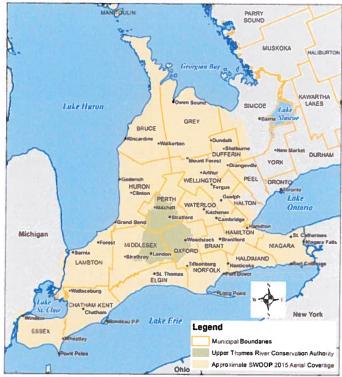

#### SWOOP 2015

Digital aerial photography, known commonly as orthoimagery, has become a standard product used by UTRCA staff in the past 14 years. In 2000, 2006 and 2010, imagery was captured and rectified (shaped to the earth's surface). The imagery continues to improve as technology advances, providing clearer and more precise products. The goal is to update the imagery on a five year cycle, to assist UTRCA staff in measuring natural heritage change, clearly defining what is on the landscape for reviewing planning and regulations requests, planning conservation services projects. and answering other day to day questions.

The 2015 South Western Ontario Orthoimagery Project (SWOOP) encompasses an area of approximately 44,000 km<sup>2</sup> of southwestern Ontario including complete coverage of the UTRCA watershed (3420 km<sup>2</sup>) (see map). The project includes many partners, municipalities, conservation authorities, government ministries and agencies, and private corporations. Cost sharing by all partners allows a large cost savings to the UTRCA in acquiring the photography. The project is managed by the Ontario Ministry of Natural Resources and Forestry as part of a provincial project called the Government of Ontario's Imagery Acquisition Strategy, which provides standards for data collection across the province.

Contact: Terry Chapman, GIS Specialist

SWOOP 2015 will cover 44,000 km2 in southwestern Ontario.

EcoTrails and Powerful Messages

Carolinian Canada and the Dorchester Mill Pond Committee are hosting a two day workshop to create powerful messages for biodiversity awareness. In addition to sessions at the UTRCA's Watershed Conservation Centre, the workshop includes tours of the Dorchester Mill Pond's new EcoTrail, the Watershed Conservation Centre, and the Fanshawe Lake Trail trail head.