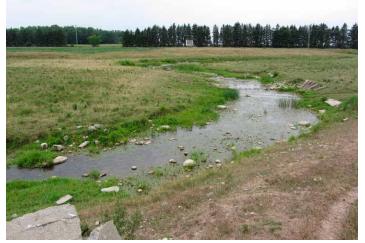

Contact: Brad Glasman, Coordinator, Conservation Services

Medway Creek is very wide and shallow in this area, with very little good quality aquatic habitat.

# Medway Creek Restoration Project World Wildlife Fund Canada (WWF Canada) and Loblaw

Companies Limited are providing a grant to the UTRCA for a Medway Creek Restoration Project. The Medway watershed has been a busy area over the past few years with many different projects underway. This project will concentrate on a 1 km stretch of creek and former pasture just north of 12 Mile Road.

The landowner is excited by this opportunity. Work will begin in July with construction of spawning riffle and bank cover structures, as well as other in-stream improvements to create habitat for fish, amphibians, mussels and others aquatic life. In the fall, there will be native trees and shrubs planted to create buffers, and additional streamside bioengineering projects.