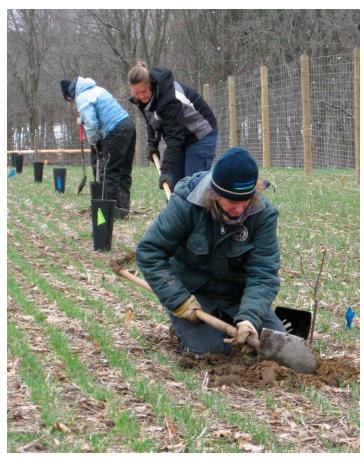

Brenda Gallagher and the UTRCA hand planting crew plant the first grafted butternuts at the SOBA site.

This spring, 35 grafted butternuts representing eight clones were planted at the SOBA site. These clones were from butternut originating in central and eastern Ontario. Two of the clones were from healthy butternut being lost due to the expansion of Highway 407. Additional clones will be added to the site each year. Over time, these butternut will be monitored for resistance to butternut canker. Trees that become infected will be removed from the breeding pool. It is hoped that the site will become a seed orchard for butternut with resistance to butternut canker.