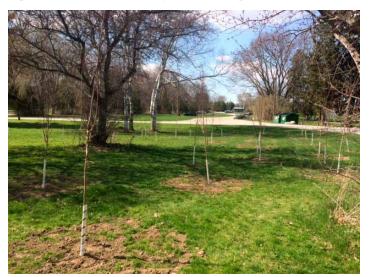

May 2015

The hand-planting crew with some of the new trees, which will form a buffer along the road.

In April, staff from the Conservation Services Unit offered to plant Furtney Memorial trees in the Fanshawe day use area. On April 29, about 230 native trees were planted, which is roughly two trees planted for each ash tree cut down. The species include red maple, redbud, red oak, sugar maple, sycamore, trembling aspen, white birch and yellow birch. The trees are 1.5-2.5 metres tall.

The young trees have been planted in various locations throughout day use, including along the road from the Beach Pavilion toward the playground area, in front of the Beach Pavilion, and among the grassed parking runs between ash tree stumps and standing mature trees.

In time, the roadside trees will create a two-row buffer separating the road from the grassy area, replacing the low wooden railings currently in place. In the parking runs, the new trees will eventually help to restore the natural tree canopy enjoyed by our CA patrons.