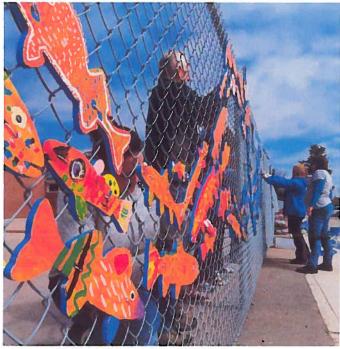

Recommended and Prepared by:

Jennifer Howley

Coordinator, Conservation Areas

Jen Houley

April 2015

The "dreamfish" find their home on the schoolyard fence, creating a colourful "Stream of Dreams."

#### Stream of Dreams in Dorchester

The UTRCA launched the first Stream of Dreams program at Northdale Central Public School in Dorchester in March. This curriculum-based education program focuses on water in our communities: where it comes from, and how we can take better care of it. More than 480 students, teachers and administrative staff took part in the program and painted "dreamfish." The dreamfish were mounted in a Stream of Dreams on the fence in front of their school. The project was supported by the Thames Valley District School Board, Dorchester Watershed Action Committee, Lord Dorchester Secondary School and Sherwin Williams.