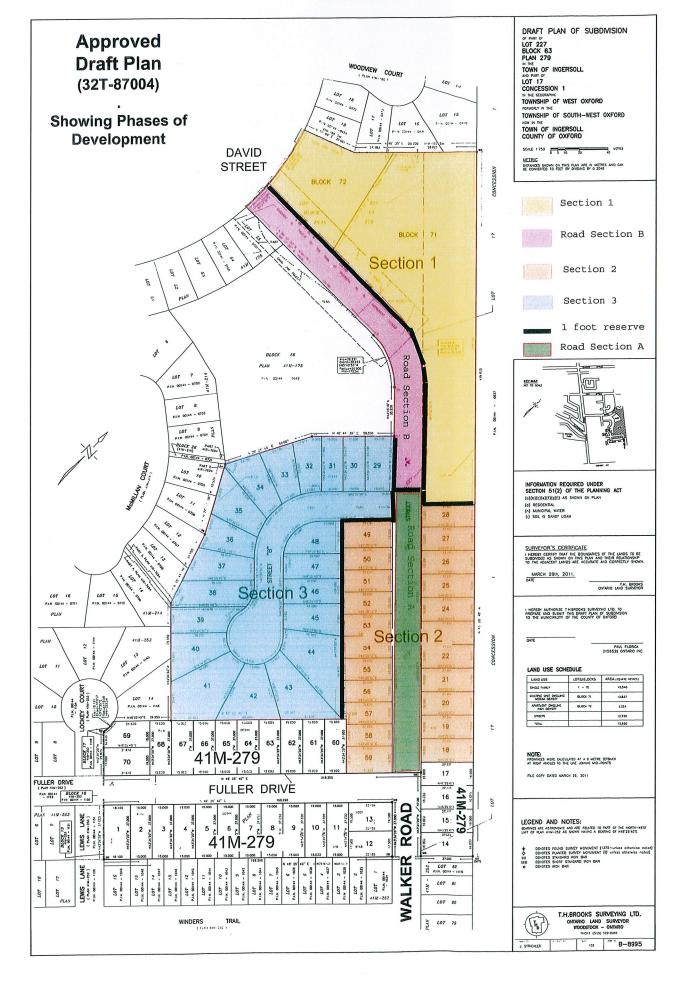

#### **Public Meeting 7:00pm**

- 1) Sifton Properties Ltd. Applications for Draft Plan of Subdivision and Zone Change
- **Steve Couture, County Planner,** gives a review of the Community and Strategic Planning Report. CASPO 2015-99
- Maureen Zenty, Consultant for Sifton Properties speaks to Council and says that she doesn't not have any issues with the Noise Condition from All Treat or any issues with any of the other conditions listed in the Planning Report and so is in agreement with the report.
- Harry with Zelinka Priamo, All Treat Commodities Ltd., thanks Town staff and Sifton Properties for accepting the noise warning clause that they had requested.
- **Councillor Franklin** asks for some clarification around the Butternut Trees in the woodlot.
- **Rick Eus, Town Resident,** asks for clarification around the rezoning application changing from R1 to R2 and asks for clarification on when the second road from Hollingshead to Clark will be required.
- **Steve Couture, County Planner** responds saying that the R1 zoning doesn't work for the lot sizes and so R2 is appropriate and that the road extension will be required to go through after Phase 1 is complete.
- **Deputy Mayor Freeman** inquires about fencing around the school area and the woodlot and expressed his opposition regarding fencing on parkland.
- **Steve Couture, County Planner** says that the recommended requirement would be fencing along the park land with no gates to avoid debris dumping on the parkland property from local residents, the commercial Zone will have fencing and there will be construction fencing up for safety by the school
- Maureen Zenty, Consultant for Sifton Properties speaks the fencing issue saying that the standard requirement would be a black gateless chain-link fence and also speak about the Woodlot and informs Council that there is only one endangered Butternut Tree on the lot and that it's health is not good and mentions that there are already informal trails in use in the wooded area.
- Councillor Petrie mentions that he has a problem with pathways to woodlots
- William Tigert, Town CAO also recommends that fencing be required.
- Maureen Zenty, Consultant for Sifton Properties mentions that they will be providing Welcome Packages to new home owners and in the package there will be some literature on dumpling regulations.

#### Moved by Councillor Lesser; seconded by Councillor Franklin

C15-05-161 THAT the Council of the Town of Ingersoll approves in principle the Zone Change application by Sifton Properties Limited File No. ZN 6-14-03 as recommended in the Community and Strategic Planning Report CASPO 2015-99;

**AND FURTHER THAT** Council supports the application submitted by Sifton Properties Limited File No. SB14-02-6 as recommended in the Community and Strategic Planning Report CASPO 2015-99;

**AND FURTHER THAT** condition 29, the request from All Treat Commodities, be added; **AND THAT** a copy of this resolution be forwarded to the County of Oxford.