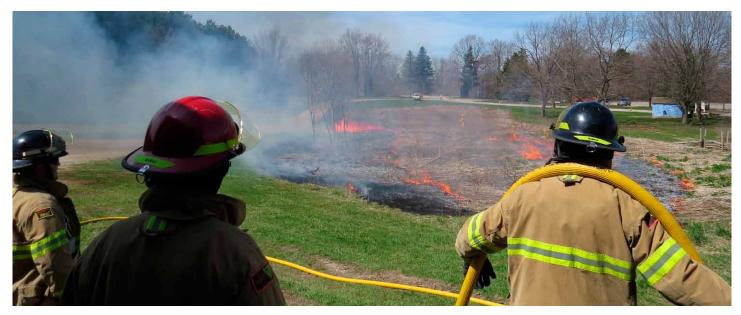

The UTRCA Burn Team, which is comprised of staff with burn training, undertook the fire with Bill Mackie acting as Burn Boss. The London Fire Department sent a fire truck to act as back-up and hosed down everything within a few metres of the edge of the prairie to create a fire break. All safety protocols were followed.

Above: A crew from the London Fire Department was on hand to establish a fire break and monitor the burn.

The UTRCA Burn Team.