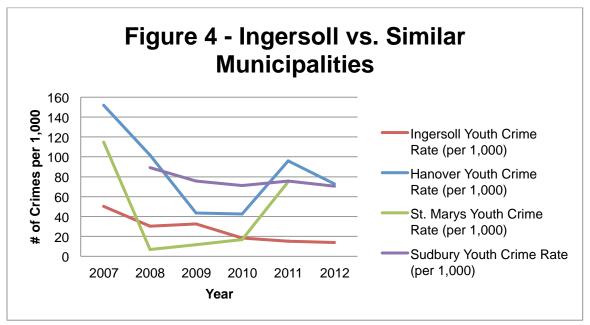

#### **Petitions, Delegations and Presentations**

- 1) PlayRight Playgrounds Ingersoll, Dave Cripps and Adam Funnel Presentation
- Fusion Youth Activity and Technology Centre <u>Presentation on Fusion Research</u>, Dr. Al Lauzon and Fred Pries of the University of Guelph
  - Reports: Impact on Youth Crime, Analysis of Service Level Costs
- 3) <u>Youth Advisory Committee</u>, Jerad Beauregard and Kursten Saunders Presentation on Fundraising Initiative of Rain Barrels, <u>Rain Barrel Ad</u> and <u>Media Release</u>
- 4) Howard DeJong Eco Co-op Angle and Sustainability Plan
- 5) OPAL, Karen Paten-Evans <u>Trashapoloozaha 2014 Presentation</u>