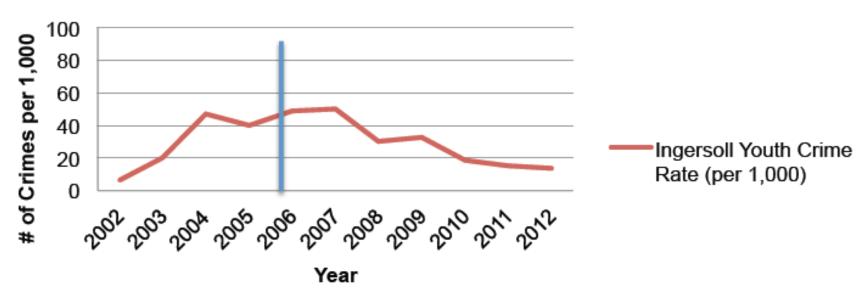

#### **Petitions, Delegations and Presentations**

- 1) PlayRight Playgrounds Ingersoll, Dave Cripps and Adam Funnel Presentation
- Fusion Youth Activity and Technology Centre <u>Presentation on Fusion Research</u>, Dr. Al Lauzon and Fred Pries of the University of Guelph
  - Reports: Impact on Youth Crime, Analysis of Service Level Costs
- 3) <u>Youth Advisory Committee</u>, Jerad Beauregard and Kursten Saunders Presentation on Fundraising Initiative of Rain Barrels, <u>Rain Barrel Ad</u> and <u>Media Release</u>
- 4) Howard DeJong Eco Co-op Angle and Sustainability Plan
- 5) OPAL, Karen Paten-Evans <u>Trashapoloozaha 2014 Presentation</u>