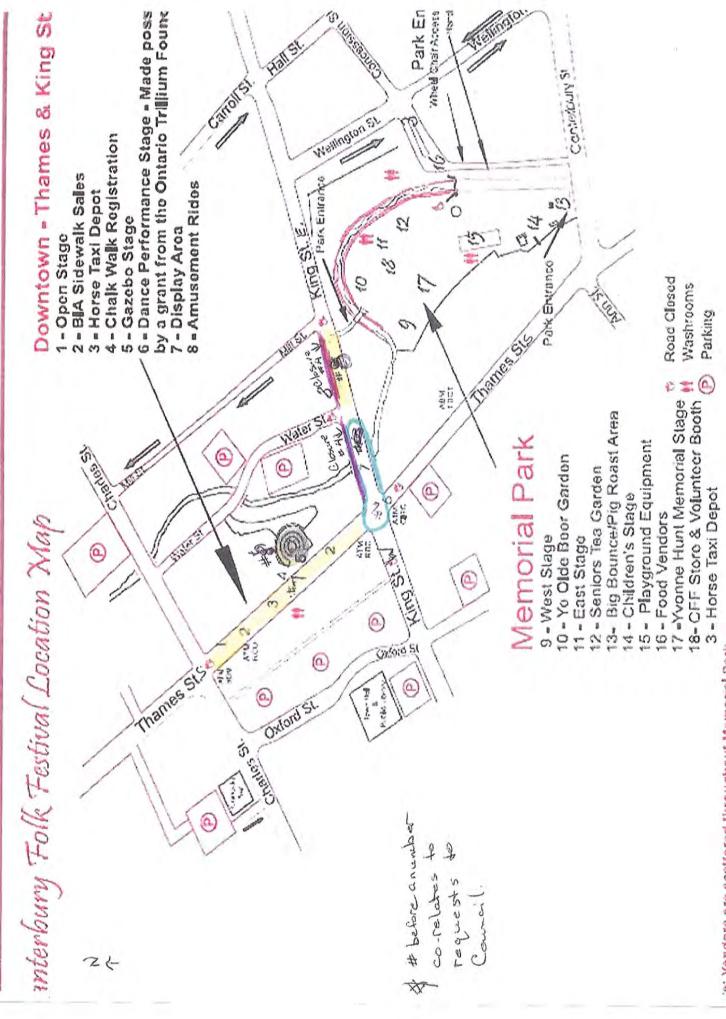

# **Correspondence & Resolutions**

- County of Oxford Public Health & Emergency Services 2014 West Nile Virus Season Letter of Authorization
- 2) First Baptist Church Request for exemption from the Noise By-law
- 3) Oxford County Right to Life Request for permission to use Town roads for their annual Right to Life Walk on May 3, 2014
- 4) <u>Canterbury Folk Festival</u> Requests to allow for certain activities for the 15<sup>th</sup> annual Canterbury Folk Festival July 11-13
- 5) Ingersoll Cheese & Agricultural Museum Request for Road Closure
- 6) <u>Letter to Premier Wynne</u> on behalf of The Town of Ingersoll, Township of South-West Oxford and Township of Zorra regarding the Proposed Landfill