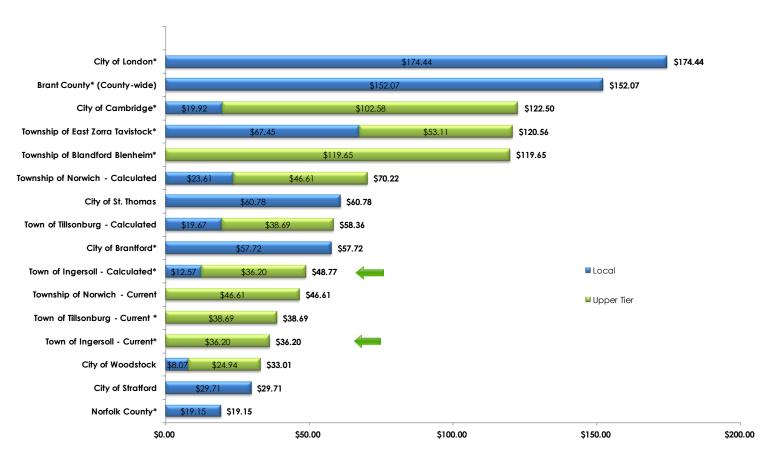

CARRIED

Moved by Deputy Mayor Freeman; seconded by Councillor Van Kooten-Bossence

**C14-05-124 THAT** Council receives the presentation from Hemson Consulting Ltd. regarding the Development Charges Report as information.

**CARRIED** 

Moved by Councillor McLeod; seconded by Councillor Mott

**C14-05-125 THAT** the Council for the Town of Ingersoll receives the delegation from Blayne & Brenda Wilson regarding their property at 12 Cedar Street as information;