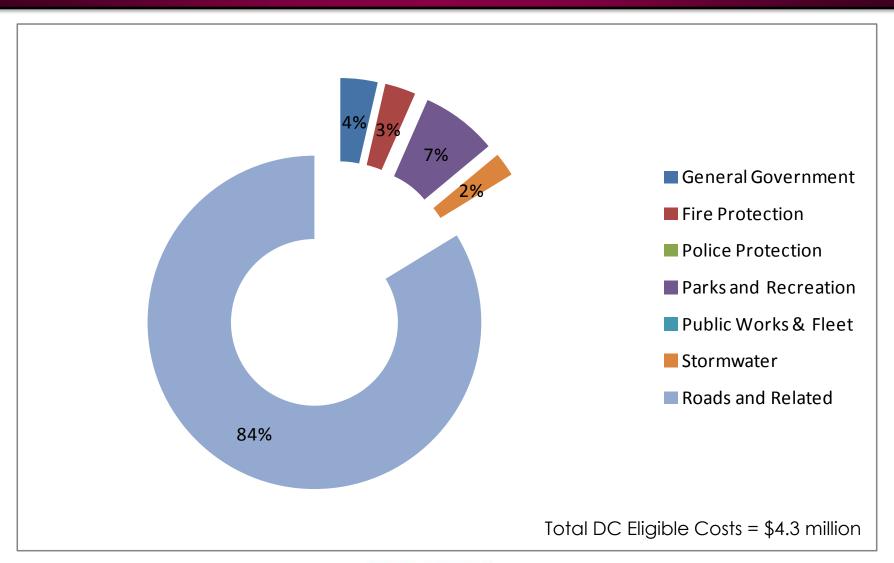

CARRIED

Moved by Deputy Mayor Freeman; seconded by Councillor Van Kooten-Bossence

**C14-05-124 THAT** Council receives the presentation from Hemson Consulting Ltd. regarding the Development Charges Report as information.

**CARRIED** 

Moved by Councillor McLeod; seconded by Councillor Mott

**C14-05-125 THAT** the Council for the Town of Ingersoll receives the delegation from Blayne & Brenda Wilson regarding their property at 12 Cedar Street as information;