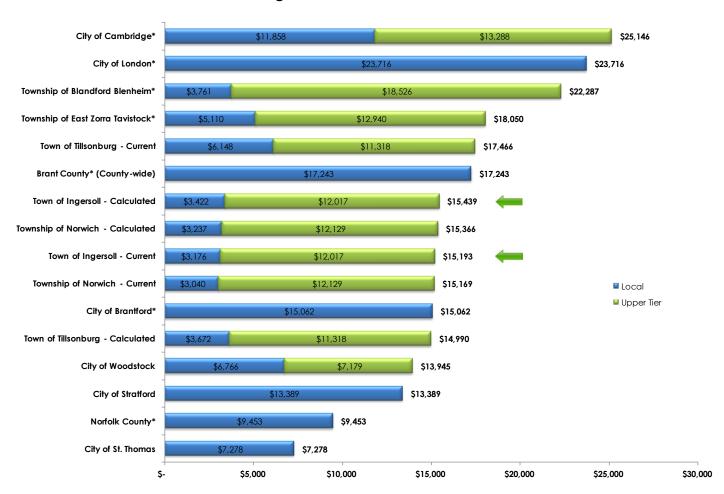

CARRIED

Moved by Deputy Mayor Freeman; seconded by Councillor Van Kooten-Bossence

**C14-05-124 THAT** Council receives the presentation from Hemson Consulting Ltd. regarding the Development Charges Report as information.

**CARRIED** 

Moved by Councillor McLeod; seconded by Councillor Mott

**C14-05-125 THAT** the Council for the Town of Ingersoll receives the delegation from Blayne & Brenda Wilson regarding their property at 12 Cedar Street as information;