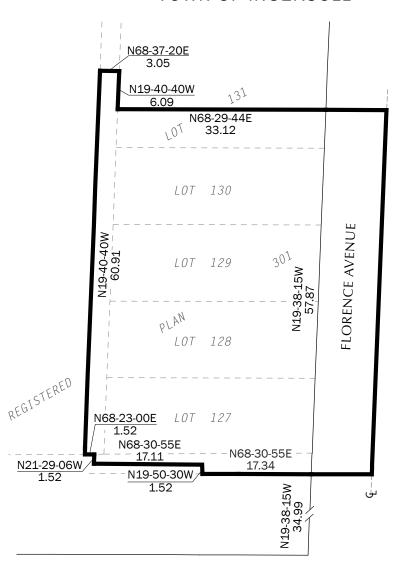

# **Zone Change Applications**

- ZN6-14-01 Greg Hogg Excavating & Construction Inc. and Greg Hogg, 242 Kensington Ave.
  - a) Planning Report CASPO 2014-178
- ZN6-14-02 Greg Hogg Excavating & Construction Inc. and Alan Hogg, Florence St., Lots 127-130 Part Lot 131, part of lane (closed), Plan 301
  - a) Planning Report CASPO 2014-177
- 3) ZN6-14-04 Blayne & Brenda Wilson, 1 Cedar Street
  - a) Planning Report CASPO 2014-176
  - b) Letter of Opposition

# **Consideration of the Public Meeting**

- 1) ZN6-14-01 242 Kensington Ave
- 2) ZN6-14-02 Florence St. Property
- 3) ZN6-14-04 Blayne & Brenda Wilson, 1 Cedar Street