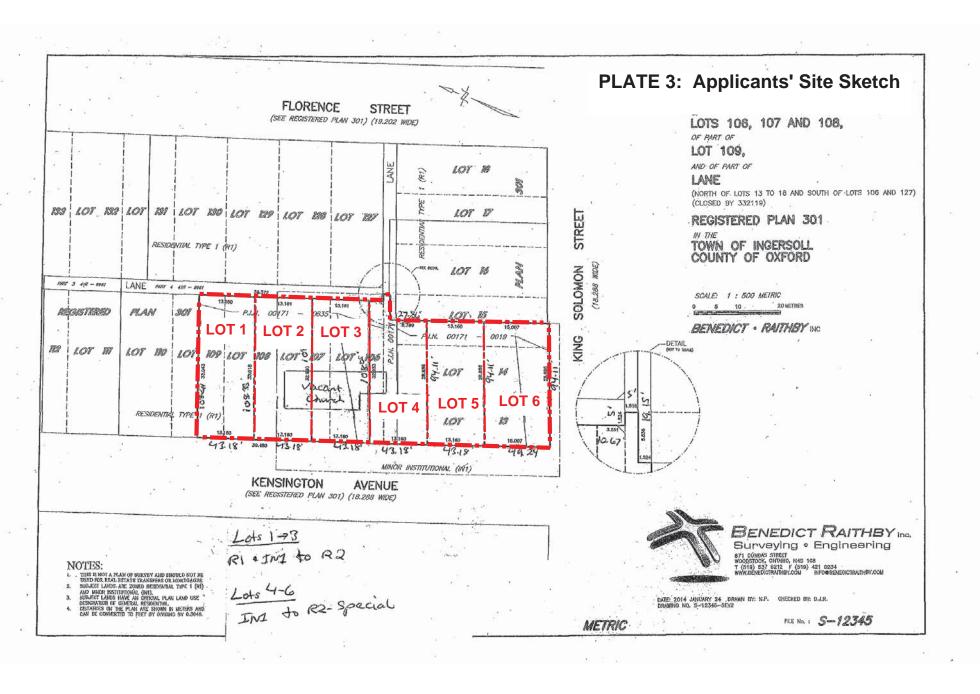

# **Zone Change Applications**

- ZN6-14-01 Greg Hogg Excavating & Construction Inc. and Greg Hogg, 242 Kensington Ave.
  - a) Planning Report CASPO 2014-178
- ZN6-14-02 Greg Hogg Excavating & Construction Inc. and Alan Hogg, Florence St., Lots 127-130 Part Lot 131, part of lane (closed), Plan 301
  - a) Planning Report CASPO 2014-177
- 3) ZN6-14-04 Blayne & Brenda Wilson, 1 Cedar Street
  - a) Planning Report CASPO 2014-176
  - b) Letter of Opposition

# **Consideration of the Public Meeting**

- 1) ZN6-14-01 242 Kensington Ave
- 2) ZN6-14-02 Florence St. Property
- 3) ZN6-14-04 Blayne & Brenda Wilson, 1 Cedar Street