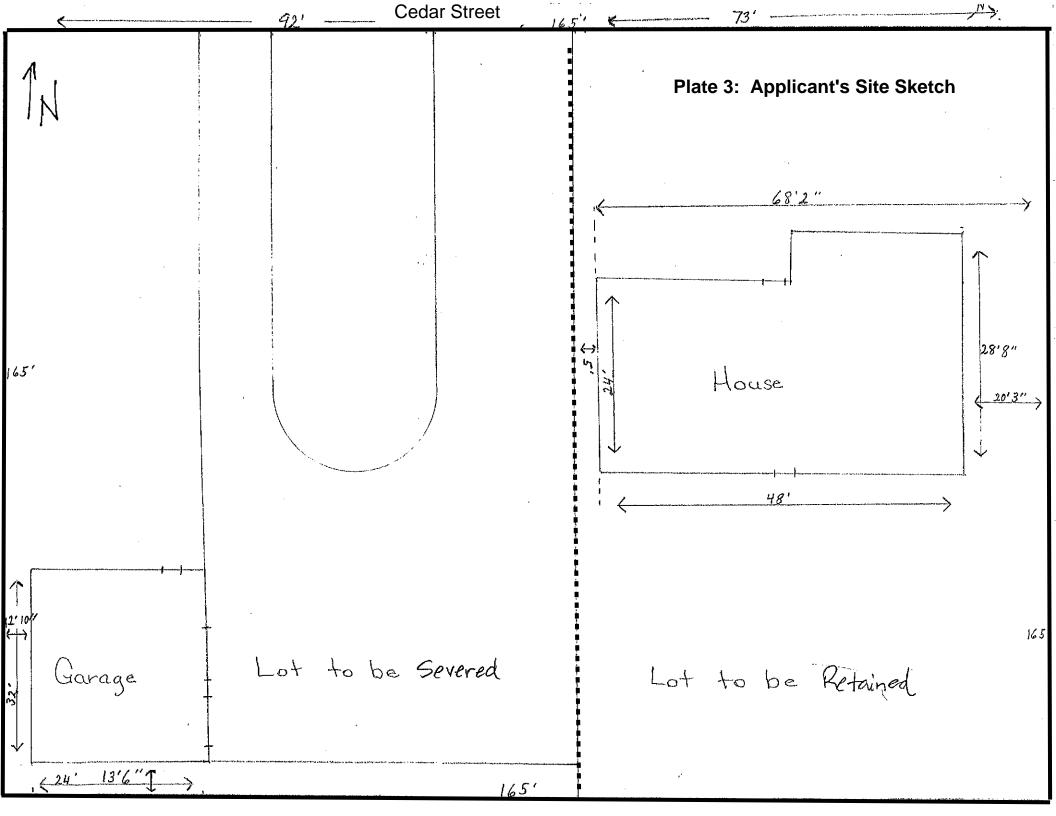

# **Zone Change Applications**

- ZN6-14-01 Greg Hogg Excavating & Construction Inc. and Greg Hogg, 242 Kensington Ave.
  - a) Planning Report CASPO 2014-178
- ZN6-14-02 Greg Hogg Excavating & Construction Inc. and Alan Hogg, Florence St., Lots 127-130 Part Lot 131, part of lane (closed), Plan 301
  - a) Planning Report CASPO 2014-177
- 3) ZN6-14-04 Blayne & Brenda Wilson, 1 Cedar Street
  - a) Planning Report CASPO 2014-176
  - b) Letter of Opposition

# **Consideration of the Public Meeting**

- 1) ZN6-14-01 242 Kensington Ave
- 2) ZN6-14-02 Florence St. Property
- 3) ZN6-14-04 Blayne & Brenda Wilson, 1 Cedar Street