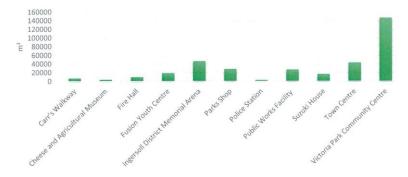

**Councillor Van Kooten-Bossence** raises a question about one of the charts included on the presentation and asks if Norwich and Tillsonburg are talking about changing their Commercial Development Charges too.