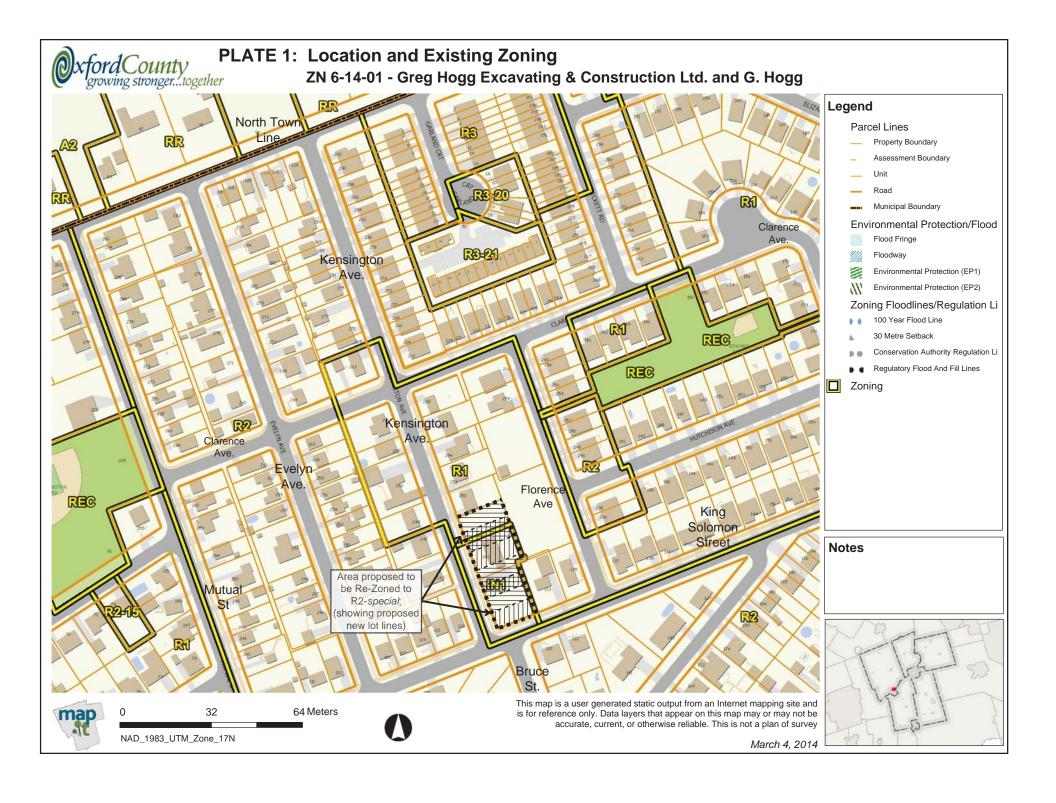

# **Zone Change Applications**

- ZN6-14-01 Greg Hogg Excavating & Construction Inc. and Greg Hogg, 242 Kensington Ave.
  - a) Planning Report CASPO 2014-178
- ZN6-14-02 Greg Hogg Excavating & Construction Inc. and Alan Hogg, Florence St., Lots 127-130 Part Lot 131, part of lane (closed), Plan 301
  - a) Planning Report CASPO 2014-177
- 3) ZN6-14-04 Blayne & Brenda Wilson, 1 Cedar Street
  - a) Planning Report CASPO 2014-176
  - b) Letter of Opposition

# **Consideration of the Public Meeting**

- 1) ZN6-14-01 242 Kensington Ave
- 2) ZN6-14-02 Florence St. Property
- 3) ZN6-14-04 Blayne & Brenda Wilson, 1 Cedar Street