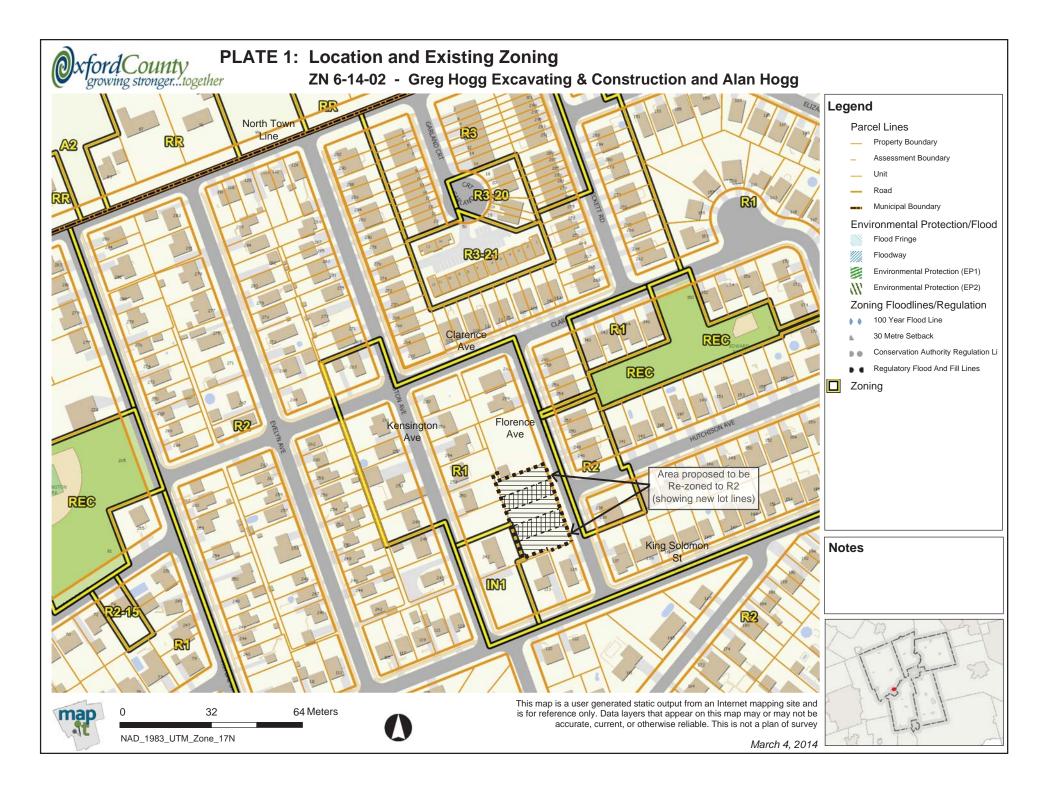

# **Zone Change Applications**

- ZN6-14-01 Greg Hogg Excavating & Construction Inc. and Greg Hogg, 242 Kensington Ave.
  - a) Planning Report CASPO 2014-178
- ZN6-14-02 Greg Hogg Excavating & Construction Inc. and Alan Hogg, Florence St., Lots 127-130 Part Lot 131, part of lane (closed), Plan 301
  - a) Planning Report CASPO 2014-177
- 3) ZN6-14-04 Blayne & Brenda Wilson, 1 Cedar Street
  - a) Planning Report CASPO 2014-176
  - b) Letter of Opposition

# **Consideration of the Public Meeting**

- 1) ZN6-14-01 242 Kensington Ave
- 2) ZN6-14-02 Florence St. Property
- 3) ZN6-14-04 Blayne & Brenda Wilson, 1 Cedar Street

#### **Consideration of By-Laws**

- 1) By-Law 14-4759 To amend the Parking By-law
- 2) By-Law 14-4760 To establish Development Charges
- 3) <u>By-Law 14-4761</u> To appoint a Community Emergency Management Coordinator and Deputy Community Emergency Management Coordinators
- 4) By-Law 14-4762 To amend Zoning By-law 04-4160, as amended (ZN6-14-01)
- 5) By-Law 14-4763 To amend Zoning By-law 04-4160, as amended (ZN6-14-02)
- 6) By-Law 14-4764 To appoint a CBO and Building Inspector
- 7) By-Law 14-4765 To close and stop up a portion of Mill Street
- 8) <u>By-Law 14-4766</u> To declare surplus, certain lands and to authorize the sale and transfer of such lands