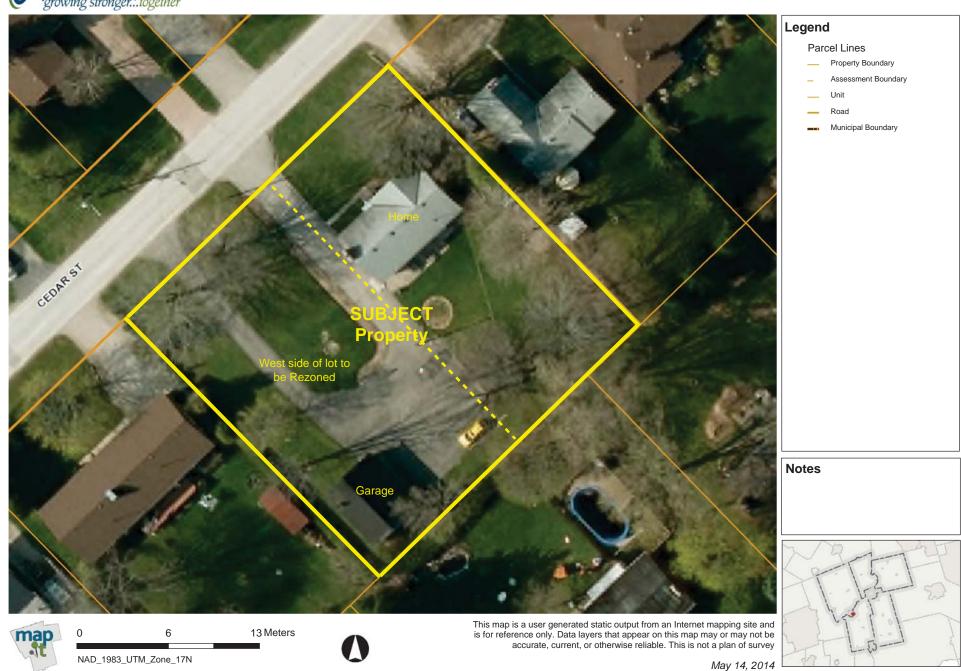

# **Zone Change Applications**

- ZN6-14-01 Greg Hogg Excavating & Construction Inc. and Greg Hogg, 242 Kensington Ave.
  - a) Planning Report CASPO 2014-178
- ZN6-14-02 Greg Hogg Excavating & Construction Inc. and Alan Hogg, Florence St., Lots 127-130 Part Lot 131, part of lane (closed), Plan 301
  - a) Planning Report CASPO 2014-177
- 3) ZN6-14-04 Blayne & Brenda Wilson, 1 Cedar Street
  - a) Planning Report CASPO 2014-176
  - b) Letter of Opposition

# **Consideration of the Public Meeting**

- 1) ZN6-14-01 242 Kensington Ave
- 2) ZN6-14-02 Florence St. Property
- 3) ZN6-14-04 Blayne & Brenda Wilson, 1 Cedar Street