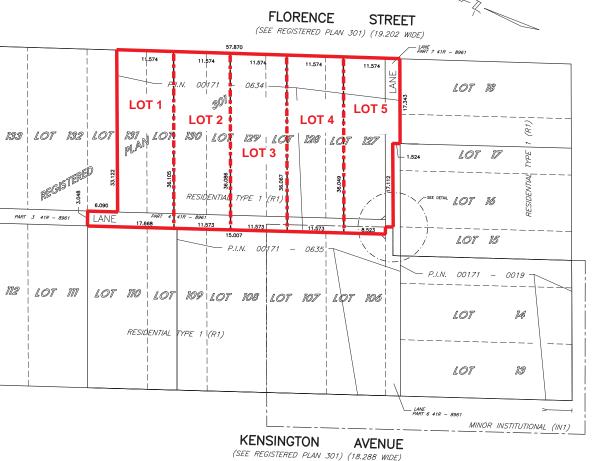

# **Zone Change Applications**

- ZN6-14-01 Greg Hogg Excavating & Construction Inc. and Greg Hogg, 242 Kensington Ave.
  - a) Planning Report CASPO 2014-178
- ZN6-14-02 Greg Hogg Excavating & Construction Inc. and Alan Hogg, Florence St., Lots 127-130 Part Lot 131, part of lane (closed), Plan 301
  - a) Planning Report CASPO 2014-177
- 3) ZN6-14-04 Blayne & Brenda Wilson, 1 Cedar Street
  - a) Planning Report CASPO 2014-176
  - b) Letter of Opposition

# **Consideration of the Public Meeting**

- 1) ZN6-14-01 242 Kensington Ave
- 2) ZN6-14-02 Florence St. Property
- 3) ZN6-14-04 Blayne & Brenda Wilson, 1 Cedar Street

#### **Consideration of By-Laws**

- 1) By-Law 14-4759 To amend the Parking By-law
- 2) By-Law 14-4760 To establish Development Charges
- 3) <u>By-Law 14-4761</u> To appoint a Community Emergency Management Coordinator and Deputy Community Emergency Management Coordinators
- 4) By-Law 14-4762 To amend Zoning By-law 04-4160, as amended (ZN6-14-01)
- 5) By-Law 14-4763 To amend Zoning By-law 04-4160, as amended (ZN6-14-02)
- 6) By-Law 14-4764 To appoint a CBO and Building Inspector
- 7) By-Law 14-4765 To close and stop up a portion of Mill Street
- 8) <u>By-Law 14-4766</u> To declare surplus, certain lands and to authorize the sale and transfer of such lands