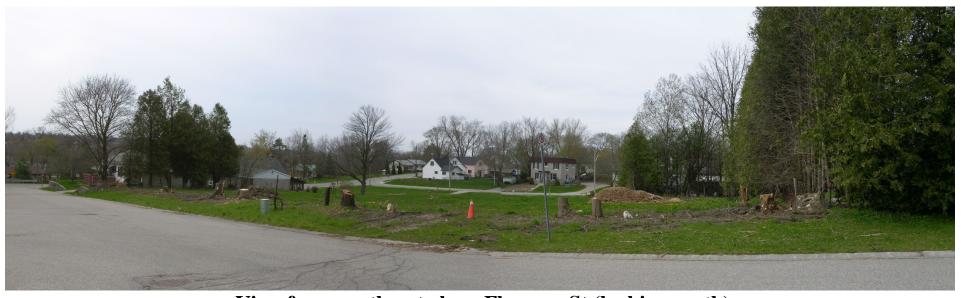

# **Zone Change Applications**

- ZN6-14-01 Greg Hogg Excavating & Construction Inc. and Greg Hogg, 242 Kensington Ave.
  - a) Planning Report CASPO 2014-178
- ZN6-14-02 Greg Hogg Excavating & Construction Inc. and Alan Hogg, Florence St., Lots 127-130 Part Lot 131, part of lane (closed), Plan 301
  - a) Planning Report CASPO 2014-177
- 3) ZN6-14-04 Blayne & Brenda Wilson, 1 Cedar Street
  - a) Planning Report CASPO 2014-176
  - b) Letter of Opposition

# **Consideration of the Public Meeting**

- 1) ZN6-14-01 242 Kensington Ave
- 2) ZN6-14-02 Florence St. Property
- 3) ZN6-14-04 Blayne & Brenda Wilson, 1 Cedar Street