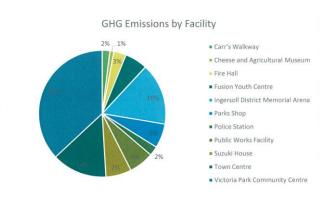

**Councillor Van Kooten-Bossence** raises a question about one of the charts included on the presentation and asks if Norwich and Tillsonburg are talking about changing their Commercial Development Charges too.