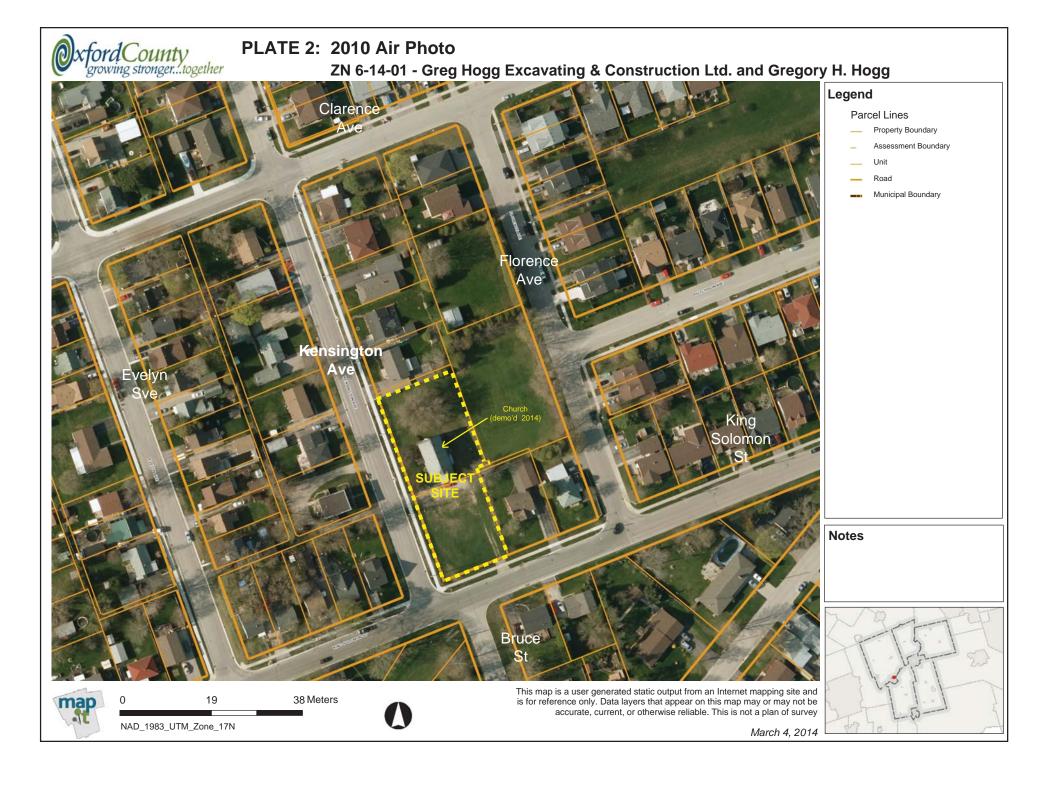

# **Zone Change Applications**

- ZN6-14-01 Greg Hogg Excavating & Construction Inc. and Greg Hogg, 242 Kensington Ave.
  - a) Planning Report CASPO 2014-178
- ZN6-14-02 Greg Hogg Excavating & Construction Inc. and Alan Hogg, Florence St., Lots 127-130 Part Lot 131, part of lane (closed), Plan 301
  - a) Planning Report CASPO 2014-177
- 3) ZN6-14-04 Blayne & Brenda Wilson, 1 Cedar Street
  - a) Planning Report CASPO 2014-176
  - b) Letter of Opposition

# **Consideration of the Public Meeting**

- 1) ZN6-14-01 242 Kensington Ave
- 2) ZN6-14-02 Florence St. Property
- 3) ZN6-14-04 Blayne & Brenda Wilson, 1 Cedar Street