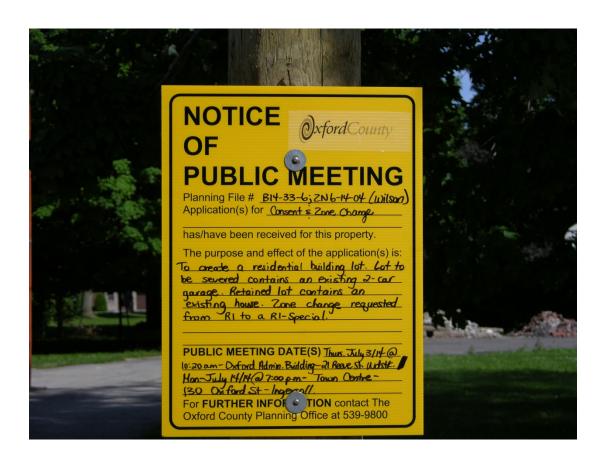

# **Zone Change Applications**

- ZN6-14-01 Greg Hogg Excavating & Construction Inc. and Greg Hogg, 242 Kensington Ave.
  - a) Planning Report CASPO 2014-178
- ZN6-14-02 Greg Hogg Excavating & Construction Inc. and Alan Hogg, Florence St., Lots 127-130 Part Lot 131, part of lane (closed), Plan 301
  - a) Planning Report CASPO 2014-177
- 3) ZN6-14-04 Blayne & Brenda Wilson, 1 Cedar Street
  - a) Planning Report CASPO 2014-176
  - b) Letter of Opposition

# **Consideration of the Public Meeting**

- 1) ZN6-14-01 242 Kensington Ave
- 2) ZN6-14-02 Florence St. Property
- 3) ZN6-14-04 Blayne & Brenda Wilson, 1 Cedar Street