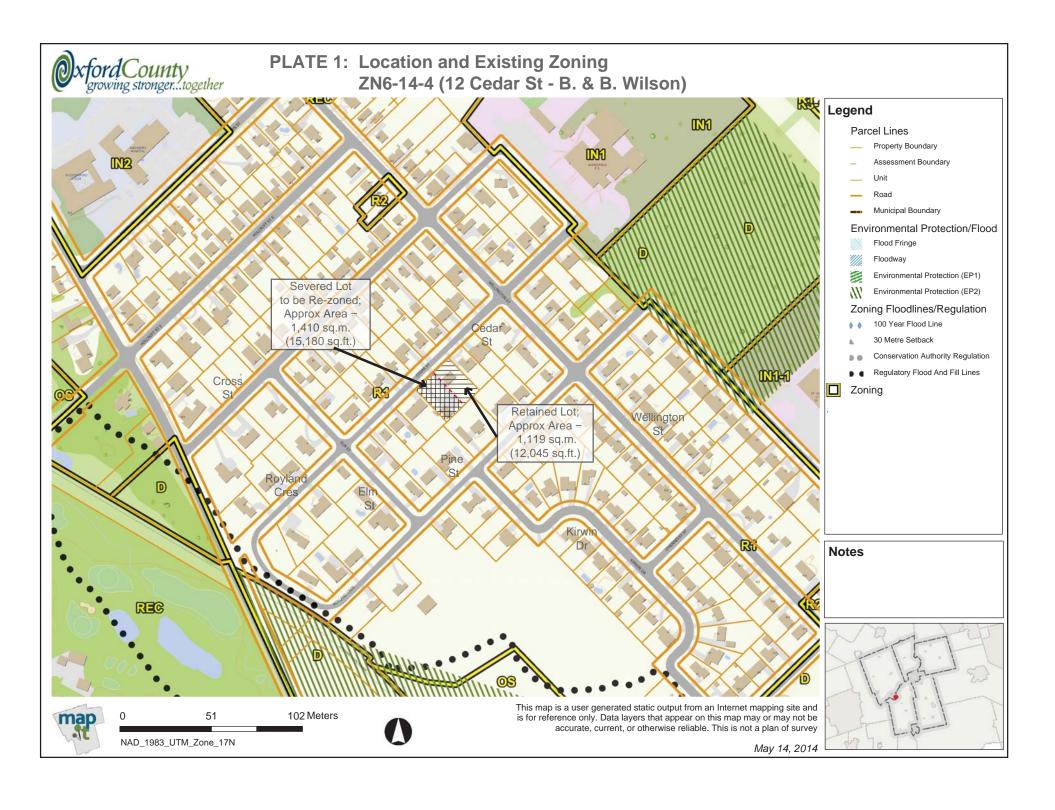

# **Zone Change Applications**

- ZN6-14-01 Greg Hogg Excavating & Construction Inc. and Greg Hogg, 242 Kensington Ave.
  - a) Planning Report CASPO 2014-178
- ZN6-14-02 Greg Hogg Excavating & Construction Inc. and Alan Hogg, Florence St., Lots 127-130 Part Lot 131, part of lane (closed), Plan 301
  - a) Planning Report CASPO 2014-177
- 3) ZN6-14-04 Blayne & Brenda Wilson, 1 Cedar Street
  - a) Planning Report CASPO 2014-176
  - b) Letter of Opposition

# **Consideration of the Public Meeting**

- 1) ZN6-14-01 242 Kensington Ave
- 2) ZN6-14-02 Florence St. Property
- 3) ZN6-14-04 Blayne & Brenda Wilson, 1 Cedar Street