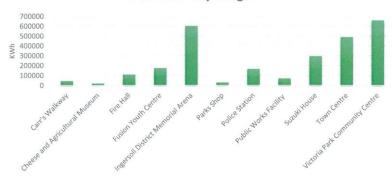

**Councillor Van Kooten-Bossence** raises a question about one of the charts included on the presentation and asks if Norwich and Tillsonburg are talking about changing their Commercial Development Charges too.