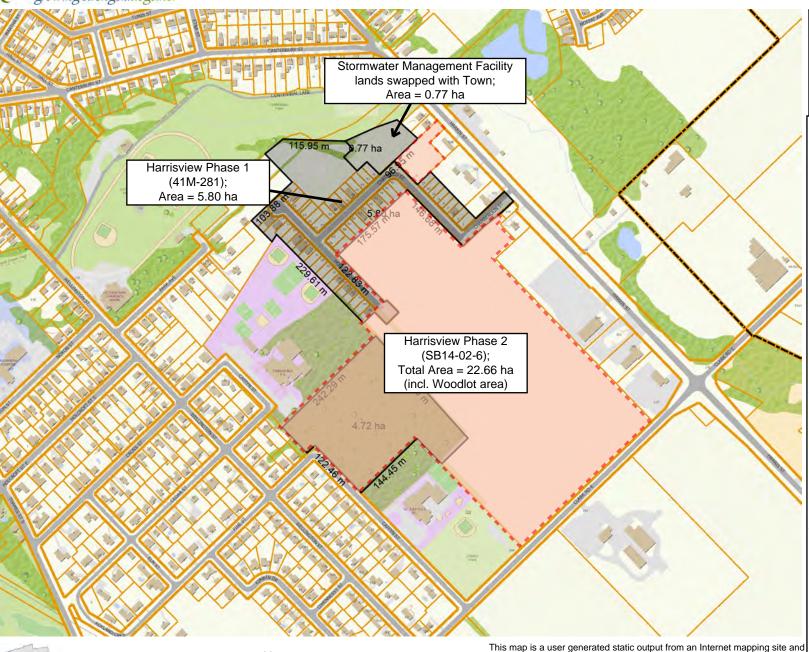

Report No. A-139-14 Regular Meeting of Council Date: October 14, 2014, 2014

- That Council believe Sifton needs to confirm their obligation outlined within correspondence between Sifton and the Town to convey lands in addition to parkland requirements, based on the lands given to them for the development of the storm water management facility. This shall be done on an exact acre/acre, hectare/hectare basis.
- 3. That the Council authorize Staff to retain, in conjunction with Sifton if possible, the services of a qualified land value appraiser to establish a fair market value of the excess woodlot, for Council to consider acquisition.

Prepared by: William Tigert, Chief Administrative Officer

# fordCounty growing stronger...together

#### Sifton Properties Ltd. - Harrisview Subdivision



#### Legend

Parcel Lines

Property Boundary

- Assessment Boundary
- Unit
- Road
- Municipal Boundary

- 1. No parkland dedication provided in Phase 1 (5.8 ha). At 5% of Phase 1, Sifton owes Town 0.29 ha (0.71 ac), per Phase 1 Dev. Agmt.
- SWM land provided by Town to Sifton = 0.77 ha (1.9 ac). Sifton owes Town equal land area in
- According to Sifton's Phase 2 Draft Plan submission and Planning Rationale Report (April 9/14) the amount of Commercial land to be developed is 6.92 ha (17.1 ac), thereby requiring 0.14 ha (0.34 ac) for a 2% parkland dedication ratio.
- Planning staff calculate the remaining 15.74 ha (38.9 ac) of the subject site, which is to be residentially developed, is subject to the 5% parkland dedication ratio. This area also includes the area of the existing woodlot. T