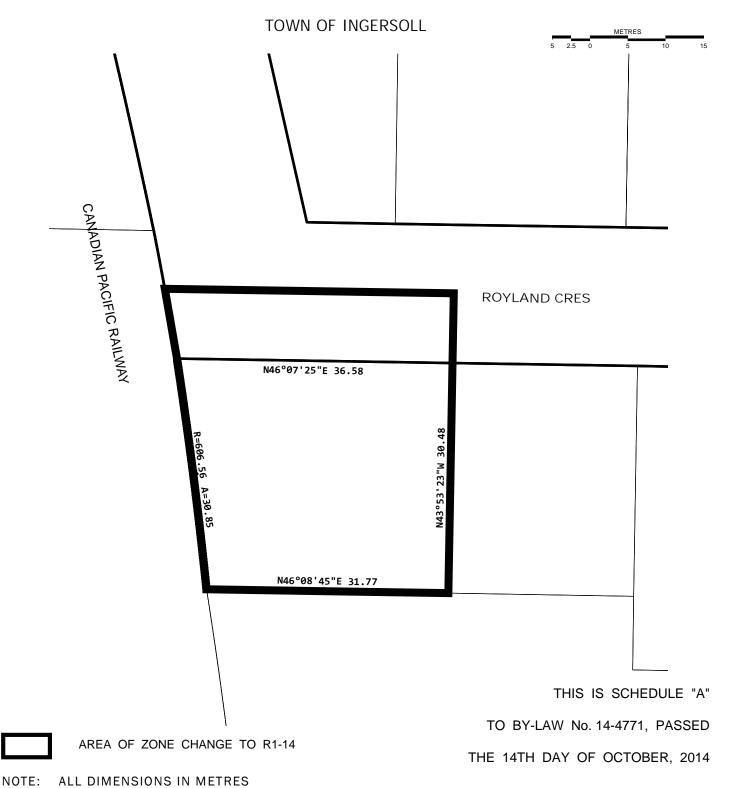

# Third Reading of a Previously Considered By-Law

1) <u>By-Law 14-4771</u> – To amend Zoning By-law No.04-4160 (ZN6-14-05, Royland Cres.)

# Public Meeting 7:00pm

1) Zone Change Application ZN 6-14-05, 6 Royland Cres.

**County Planner, Steve Couture** gives a review of the Community and Strategic Planning Report No. CASPO 2014-235.

a) Community and Strategic Planning Report No. CASPO 2014-235

**Kevin Bushell** is in attendance on behalf of his mother Theresa Bushell, the applicant. He expresses a concern regarding the setback requirements and the construction of a covered back deck.

**Councillor Fortner** has one concern about allowing a covered porch because sometimes covered porches become enclosed.

It is recommended that By-Law 14-4771 not be read a third time this evening but rather that it be amended to include the wording to allow for a unenclosed covered porch and be brought back for the third reading at the October regular Council Meeting.

### Moved by Deputy Mayor Freeman; seconded by Councillor Van Kooten-Bossence

C14-09-239 THAT the Council of the Town of Ingersoll approve the Zone Change application submitted by Theresa Bushell, for lands known municipally as 6 Royland Crescent (west portion of lot), to amend the zoning from the "Residential Type 1 Zone (R1)" to a "Special Residential Type 1 Zone (R1-13)", to facilitate the development of a new single detached dwelling on the subject site.

# SIGN IN SHEET CORPORATION OF THE TOWN OF INGERSOLL ZONE CHANGE APPLICATION PUBLIC HEARING ZN6-14-05, BUSHELL, ROYLAND CRES

MONDAY, SEPTEMBER 8, 2014 TOWN CENTRE, COUNCIL CHAMBERS 7:00 p.m.

| NAME                                       | ADDRESS & POSTAL CODE               | PHONE NUMBER    | EMAIL ADDRESS           |
|--------------------------------------------|-------------------------------------|-----------------|-------------------------|
| PLEASE PRINT CLEARLY                       | GTK+NLSTW<br>INGRESOLL              | 519-485-4382    | MITNUZBOZ @ YANDO       |
| RICIC<br>EUS<br>PLEASE PRINT<br>CLEARLY    | THEESSELL JUSCIPY                   | 519 604 3364    | rickeus osympatico.co   |
| PLEASE PRINT<br>CLEARLY                    | Bryan Smill<br>Sweaturg             | 456-<br>5270    | bryasmit@<br>oxfordonet |
| PLEASE PRINT<br>CLEARLY                    | 3 KIRWIN BRIVER INGERSOLL ON        | 519 425<br>1855 | H.bushelle<br>tuush     |
| LIOHN<br>BOMANS<br>PLEASE PRINT<br>CLEARLY | 206-46 CINTERBURY ST<br>ING NEC 1C4 | 519-485-7576    | - BOMANS JOS MAIL.      |
| PLEASE PRINT<br>CLEARLY                    |                                     |                 |                         |
| PLEASE PRINT<br>CLEARLY                    |                                     |                 |                         |
| PLEASE PRINT<br>CLEARLY                    |                                     |                 |                         |