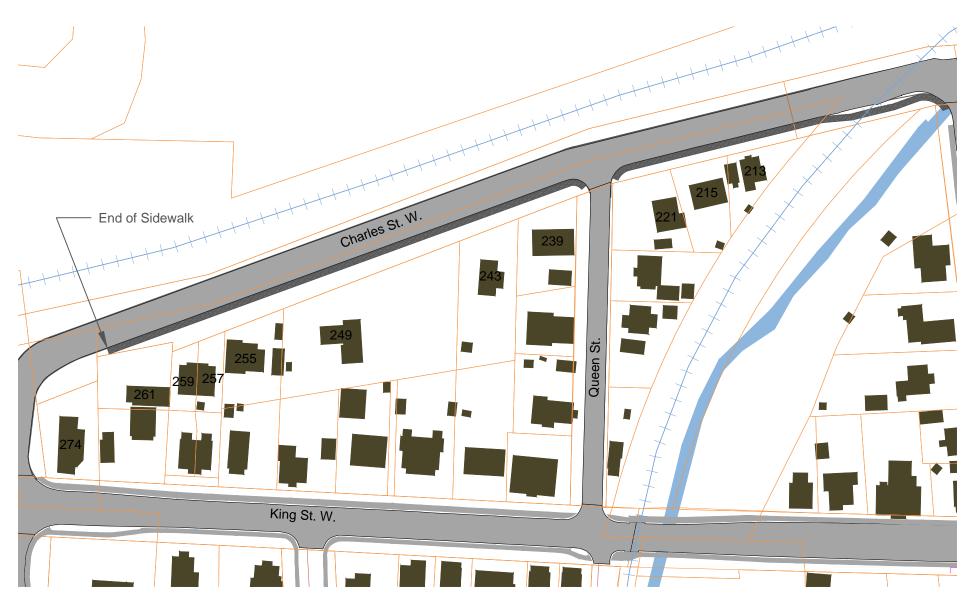

ing of Council Date: October 14, 2014

#### **RECOMMENDATION**

**THAT** report Number OP-138-14 be received as information.

**AND FURTHER THAT** Council authorize Option 3 for the construction of the entire sidewalk, with a portion funded by new development and utilizing a small area to be bridged via an asphalt section until such time as a full concrete sidewalk can be constructed.

Prepared by: Sandra Lawson, P.Eng., Town Engineer Approved by: William Tigert, Chief Administrative Officer

## Charles St. W. Sidewalks

Complete Concrete Sidewalk from Merrit St. to King St. W. with Asphalt Section at 261 Charles St. W.





## Charles St. W. Sidewalks

Concrete Sidewalk from Merritt St. to Queen St.



## Charles St. W. Sidewalks

Concrete Sidewalk from Merritt St. to 261 Charles St. W.





**DEPARTMENT: CHIEF ADMINISTRATIVE OFFICER** 

**REPORT NO: A-139-14** 

**COUNCIL MEETING DATE: OCTOBER 14, 2014** 

TITLE: PARKLAND DEDICATION REQUIREMENTS - SIFTON PROPERTIES

(CLARK AND HARRIS)

#### **OBJECTIVE**

To provide information and receive direction from Council on parkland dedication for the proposed subdivision owned by Sifton Properties (Clark and Harris).

#### **BACKGROUND**

As Council is aware Sifton Properties are developing a substantial residential/commercial subdivision on the property that is bounded on the south by Clark and on the east by Harris.

Under the Planning Act and Ingersoll Town Policies developers are required to provide 5% dedication of parkland for residential development and 2% dedication for commercial development.

During the first phase of d