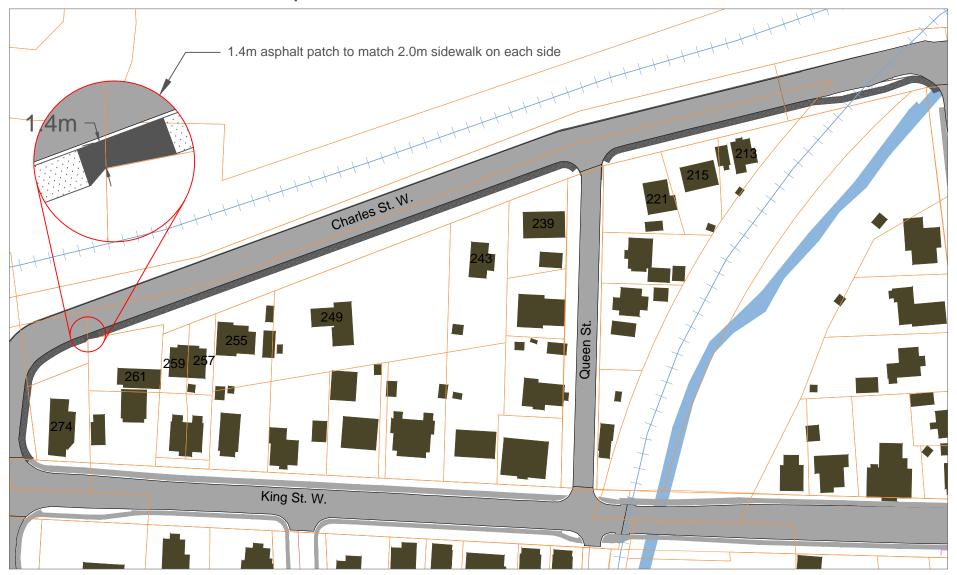

pital Budget.

If the sidewalk is not built at all there would still be a cost of \$6,400 as a penalty from the contractor.

Department Report No. OP-138-14 Regular Meeting of Council Date: October 14, 2014

#### **RECOMMENDATION**

**THAT** report Number OP-138-14 be received as information.

**AND FURTHER THAT** Council authorize Option 3 for the construction of the entire sidewalk, with a portion funded by new development and utilizing a small area to be bridged via an asphalt section until such time as a full concrete sidewalk can be constructed.

Prepared by: Sandra Lawson, P.Eng., Town Engineer Approved by: William Tigert, Chief Administrative Officer

## Charles St. W. Sidewalks

Complete Concrete Sidewalk from Merrit St. to King St. W. with Asphalt Section at 261 Charles St. W.





## Charles St. W. Sidewalks

Concrete Sidewalk from Merritt St. to Queen St.



## Charles St. W. Sidewalks

Concrete Sidewalk from Merritt St. to 261 Charles St. W.





**DEPARTMENT: CHIEF ADMINISTRATIVE OFFICER** 

**REPORT NO: A-139-14** 

**COUNCIL MEETING DATE: OCTOBER 14, 2014** 

TITLE: PARKLAND DEDICATION REQUIREMENTS - SIFTON PROPERTIES

(CLARK AND HARRIS)

#### **OBJECTIVE**

To provide information and receive direction from Council on parkland dedication for the proposed subdivision owned by Sifton Properties (Clark and Harris).

#### **BACKGROUND**

As Council is aware Sifton Properties are developing a substantial residential/commercial subdivision on the property that is bounded on the south by Clark and on the east by Harris.

Under the Planning Act and Ingersoll Town Pol