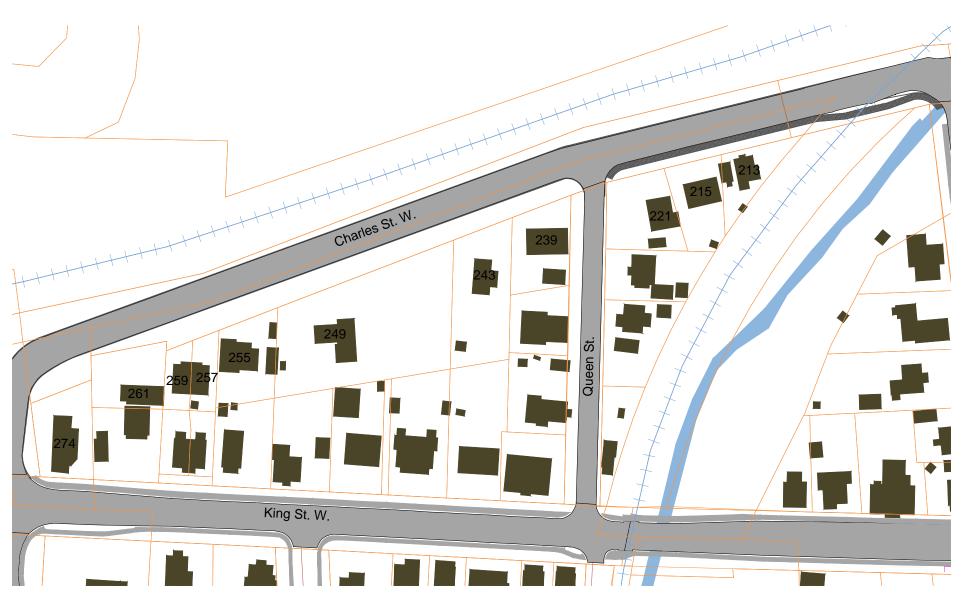

f \$6,400 as a penalty from the contractor.

Department Report No. OP-138-14 Regular Meeting of Council Date: October 14, 2014

#### **RECOMMENDATION**

**THAT** report Number OP-138-14 be received as information.

**AND FURTHER THAT** Council authorize Option 3 for the construction of the entire sidewalk, with a portion funded by new development and utilizing a small area to be bridged via an asphalt section until such time as a full concrete sidewalk can be constructed.

Prepared by: Sandra Lawson, P.Eng., Town Engineer Approved by: William Tigert, Chief Administrative Officer

## Charles St. W. Sidewalks

Complete Concrete Sidewalk from Merrit St. to King St. W. with Asphalt Section at 261 Charles St. W.





## Charles St. W. Sidewalks

Concrete Sidewalk from Merritt St. to Queen St.



## Charles St. W. Sidewalks

Concrete Sidewalk from Merritt St. to 261 Charles St. W.





**DEPARTMENT: CHIEF ADMINISTRATIVE OFFICER** 

**REPORT NO: A-139-14** 

**COUNCIL MEETING DATE: OCTOBER 14, 2014** 

TITLE: PARKLAND DEDICATION REQUIREMENTS - SIFTON PROPERTIES

(CLARK AND HARRIS)

#### **OBJECTIVE**

To provide information and receive direction from Council on parkland dedication for the proposed subdivision owned by Sifton Properties (Clark and Harris).

#### **BACKGROUND**

As Council is aware Sifton Properties are developing a substantial residential/commercial subdivision on the property that is bounded on the south by Clark and on the east by Harris.

Under the Planning Act and Ingersoll Town Policies developers are required to provide 5% dedication of parkland for residenti