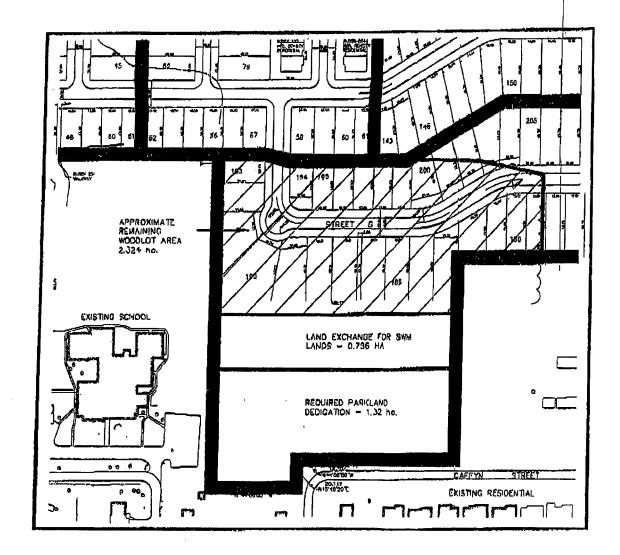

es, thereby leaving 3.08 hectares surplus woodlot not required to be dedicated. The Town agreed to exchange 0.756 hectares of land for your SWM pond with an equal amount of the woodlot area, thereby reducing the amount of surplus woodlot to 2.324 hectares. As such, the options relate to how to deal with the remaining 2.324 hectares of woodlot. All of the options outlined below assume that the woodlot is environmentally significant, designated in the Official Plan as such and cannot be developed.



IBI GROUP - formerly CCL

No. 2993 P. 2

Lawrence Backett

-2-

September 10, 2007

The following map shows the original draft plan of subdivision proposal, the woodlot area, the 5% dedication of 1.32 ha, the land exchanged for the SWM lands of 0.766 and the remaining woodlot area of 2.324 ha.



Sep. 12. 2007 3:41PM IBI GROUP - formerly CCL

No. 2993 P. 3

Lawrence Beckett

-3-

September 10, 2007

## Option #1 - Extended Lots into the woodlot.

This option shows residential single detached dwelling lots extending into the wondlot based on a revised draft plan of subdivision. As shown on the sketch below, some lots would have depths of approximately 150 metres (190'). This process would involve ownership of the woodlot by individual separate landowners. The lands would be subdivided through the plan of subdivision process similar to the rest of the development. Protection of the woodlot would be through site-spedific rezoning of park and residential on the same lot, homeowner stewardship education packages, and/or restrictive covenants on the woodlot portion of these particular