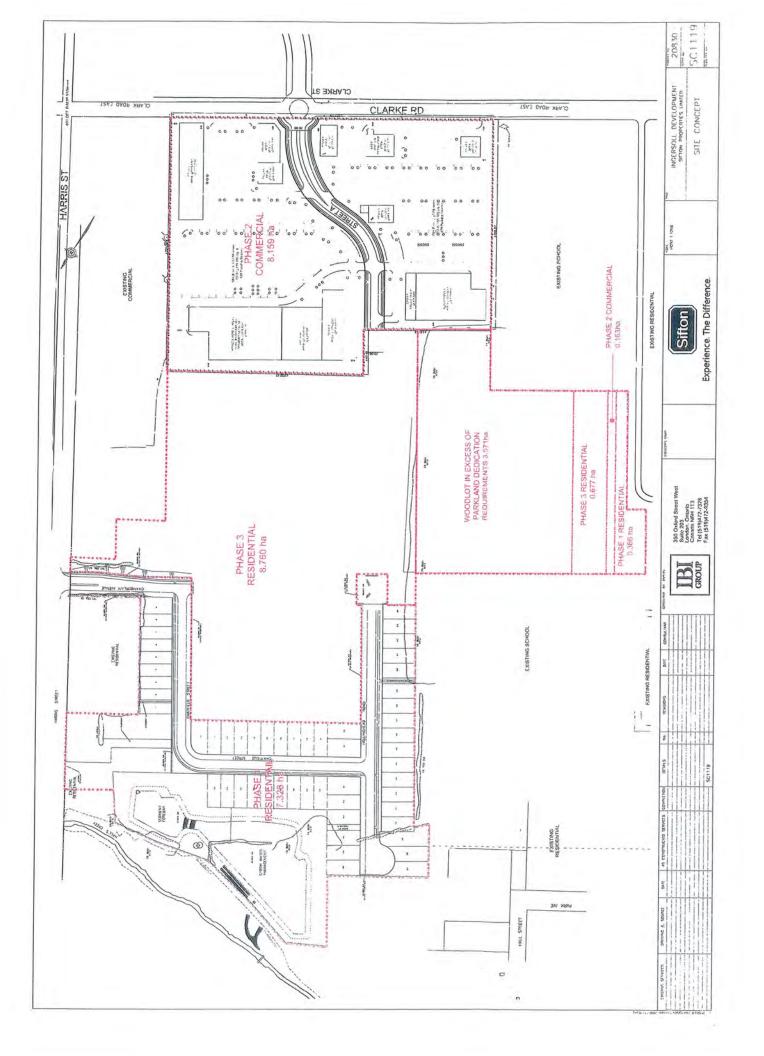

# **Accounts- Resolution**

<u>Disbursement Sheets - September 2014</u>

Resolution - Committee of the Whole (Chair - Councillor Van Kooten-Bossence)

| Monthly Staff Reports                                                                                             |                      |
|-------------------------------------------------------------------------------------------------------------------|----------------------|
| 1) Administration Report                                                                                          | <u>A-131-14</u>      |
| 2) Clerk's Report                                                                                                 | <u>C-132-14</u>      |
| 3) Economic Development Report                                                                                    | D-133-14             |
| 4) Fire Services Report                                                                                           | F-134-14             |
| 5) Operations Report                                                                                              | <u>OP-135-14</u>     |
| 6) Parks & Recreation Report                                                                                      | R-136-14             |
| 7) Treasury Report                                                                                                | T-137-14             |
| Special Staff Reports                                                                                             |                      |
| 1) Charles Street West Sidewalk                                                                                   | <u>OP-138-14</u>     |
| 2) Parkland Dedication Requirements – Sifton Properties (Clark & Harris)                                          | <u>A-139-14</u>      |
| 3) Sidewalk Snow Plowing                                                                                          | <u>OP-140-14</u>     |
| 4) Resolution to Support Fire Fighters Rights                                                                     | F-141-14             |
| 5) OPP Contract Billing 2015                                                                                      | <u>T-142-14</u>      |
| 6) Banking Services RFP                                                                                           | <u>T-143-14</u>      |
| 7) Debenture Issue for 2013 Capital Projects                                                                      | <u>T-144-14</u>      |
| 8) Interim Financial Statements for Nine Months Ended September 30, 201                                           | 4 <u>T-145-14</u>    |
|                                                                                                                   |                      |
| 9) Outdoor Ice Rink – Victoria Park – Main Diamond                                                                | <u>R-146-14</u>      |
| 9) Outdoor Ice Rink – Victoria Park – Main Diamond 10) Fusion Youth Centre - University of Guelph Impact Research | R-146-14<br>R-147-14 |