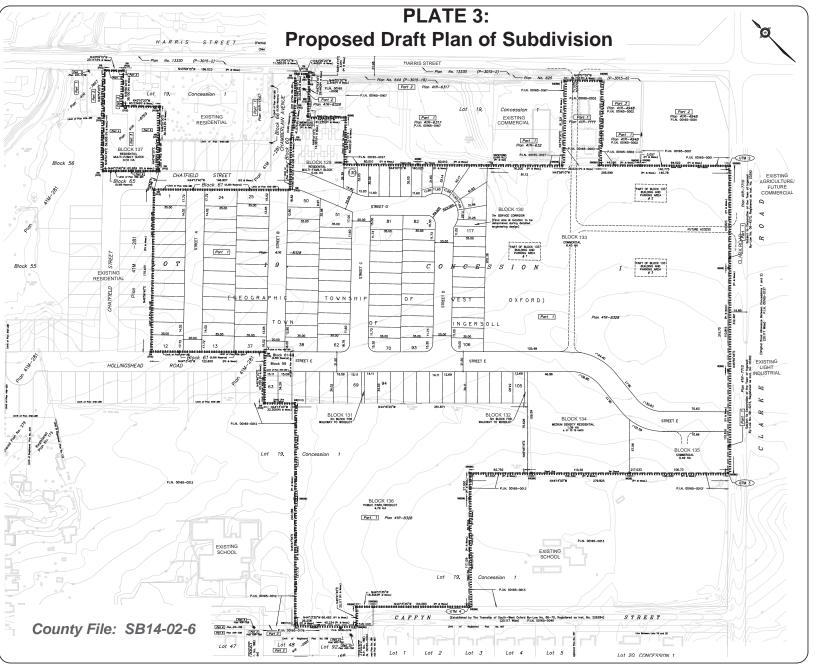

# **Public Meeting 7:00pm**

- 1) Sifton Draft Plan of Subdivision and Zone Change Application, SB 14-02-6 & ZN6-14-03
  - a) Planning Report No. CASPO 2014-269

# Moved by Councillor Lesser; seconded by Councillor Van Kooten-Bossence

- **C14-10-253 THAT** Council provide the following direction to staff on parkland dedication and woodlot acquisition in the Sifton Harrisview Subdivision.
  - 1. **THAT** parkland dedication calculations, as determined by Staff in consultation with the County Planner, and consistent with the Official Plan Polices be used in the determination of parkland requirements. This would be done based on the entire land holding of the developer including the woodlot.
  - 2. **THAT** Council believe Sifton needs to confirm their obligation outlined within correspondence between Sifton and the Town to convey lands in addition to parkland requirements, based on the lands given to them for the development of the storm water management facility. This shall be done on an exact acre/acre, hectare/hectare basis.
  - 3. **THAT** the Council authorize Staff to retain, in conjunction with Sifton if possible, the services of a qualified land value appraiser to establish a fair market value of the excess woodlot, for Council to consider acquisition.