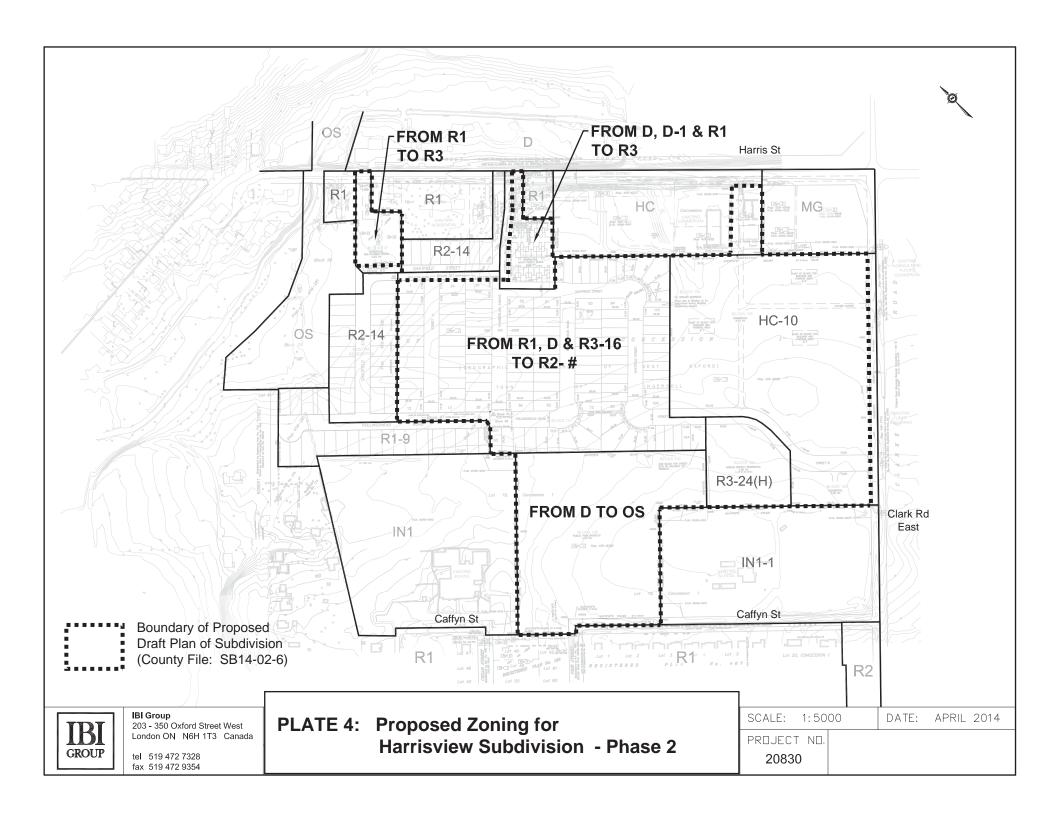

# **Public Meeting 7:00pm**

- 1) Sifton Draft Plan of Subdivision and Zone Change Application, SB 14-02-6 & ZN6-14-03
  - a) Planning Report No. CASPO 2014-269

# Moved by Councillor Lesser; seconded by Councillor Van Kooten-Bossence

- **C14-10-253 THAT** Council provide the following direction to staff on parkland dedication and woodlot acquisition in the Sifton Harrisview Subdivision.
  - 1. **THAT** parkland dedication calculations, as determined by Staff in consultation with the County Planner, and consistent with the Official Plan Polices be used in the determination of parkland requirements. This would be done based on the entire land holding of the developer including the woodlot.
  - 2. **THAT** Council believe Sifton needs to confirm their obligation outlined within correspondence between Sifton and the Town to convey lands in addition to parkland requirements, based on the lands given to them for the development of the storm water management facility. This shall be done on an exact acre/acre, hectare/hectare basis.
  - 3. **THAT** the Council authorize Staff to retain, in conjunction with Sifton if possible, the services of a qualified land value appraiser to establish a fair market value of the excess woodlot, for Council to consider acquisition.