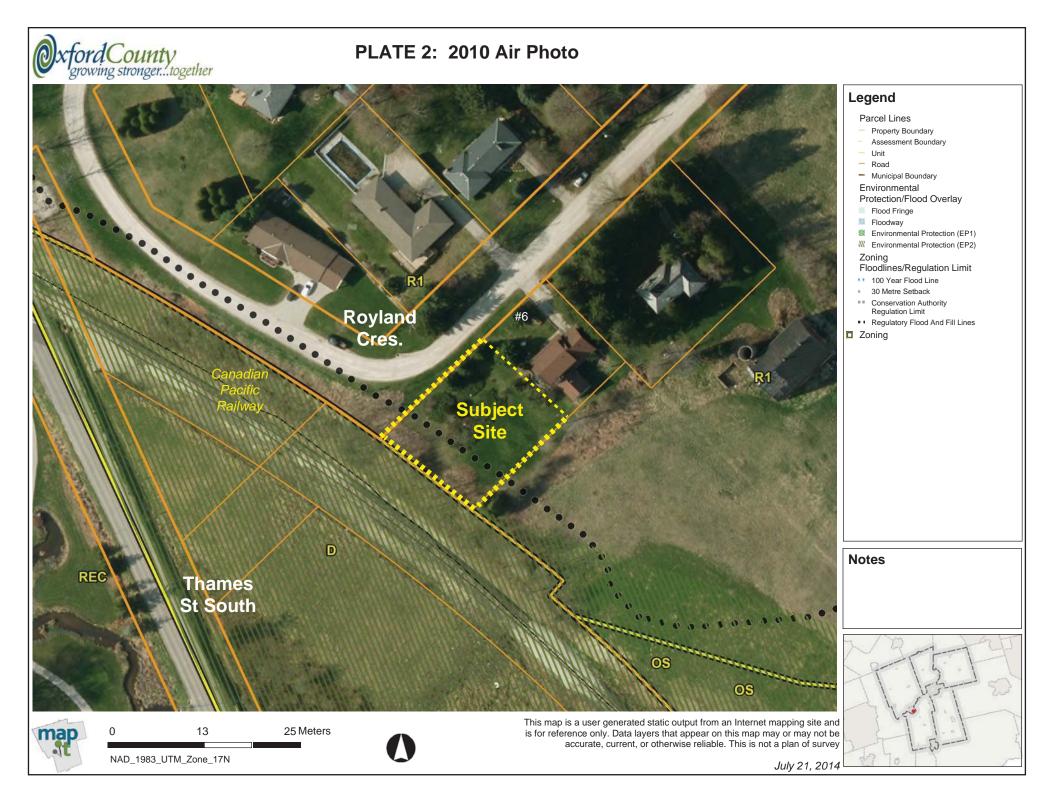

#### Public Meeting

1) Zone Change Application – ZN 6-14-05; 6 Royland Cres.

a) Community and Strategic Planning Report No. CASPO 2014-235

# **Consideration of Public Meeting**

1) Zone Change Application – ZN 6-14-05; 6 Royland Cres.

**Petitions, Delegations and Presentations** 

 Ingersoll District Nature Club – Seeking financial assistance to help fund "Oxford County Pollination Awareness Week"