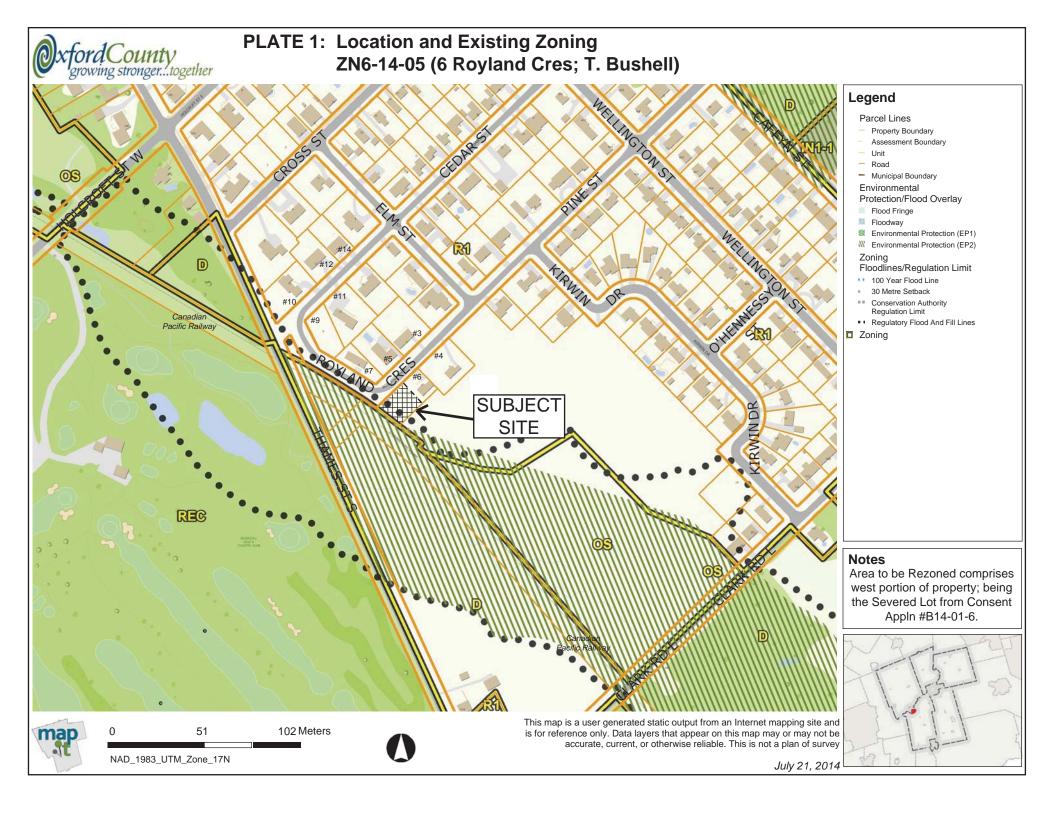

#### Public Meeting

1) Zone Change Application – ZN 6-14-05; 6 Royland Cres.

a) Community and Strategic Planning Report No. CASPO 2014-235

# **Consideration of Public Meeting**

1) Zone Change Application – ZN 6-14-05; 6 Royland Cres.

**Petitions, Delegations and Presentations** 

 Ingersoll District Nature Club – Seeking financial assistance to help fund "Oxford County Pollination Awareness Week"