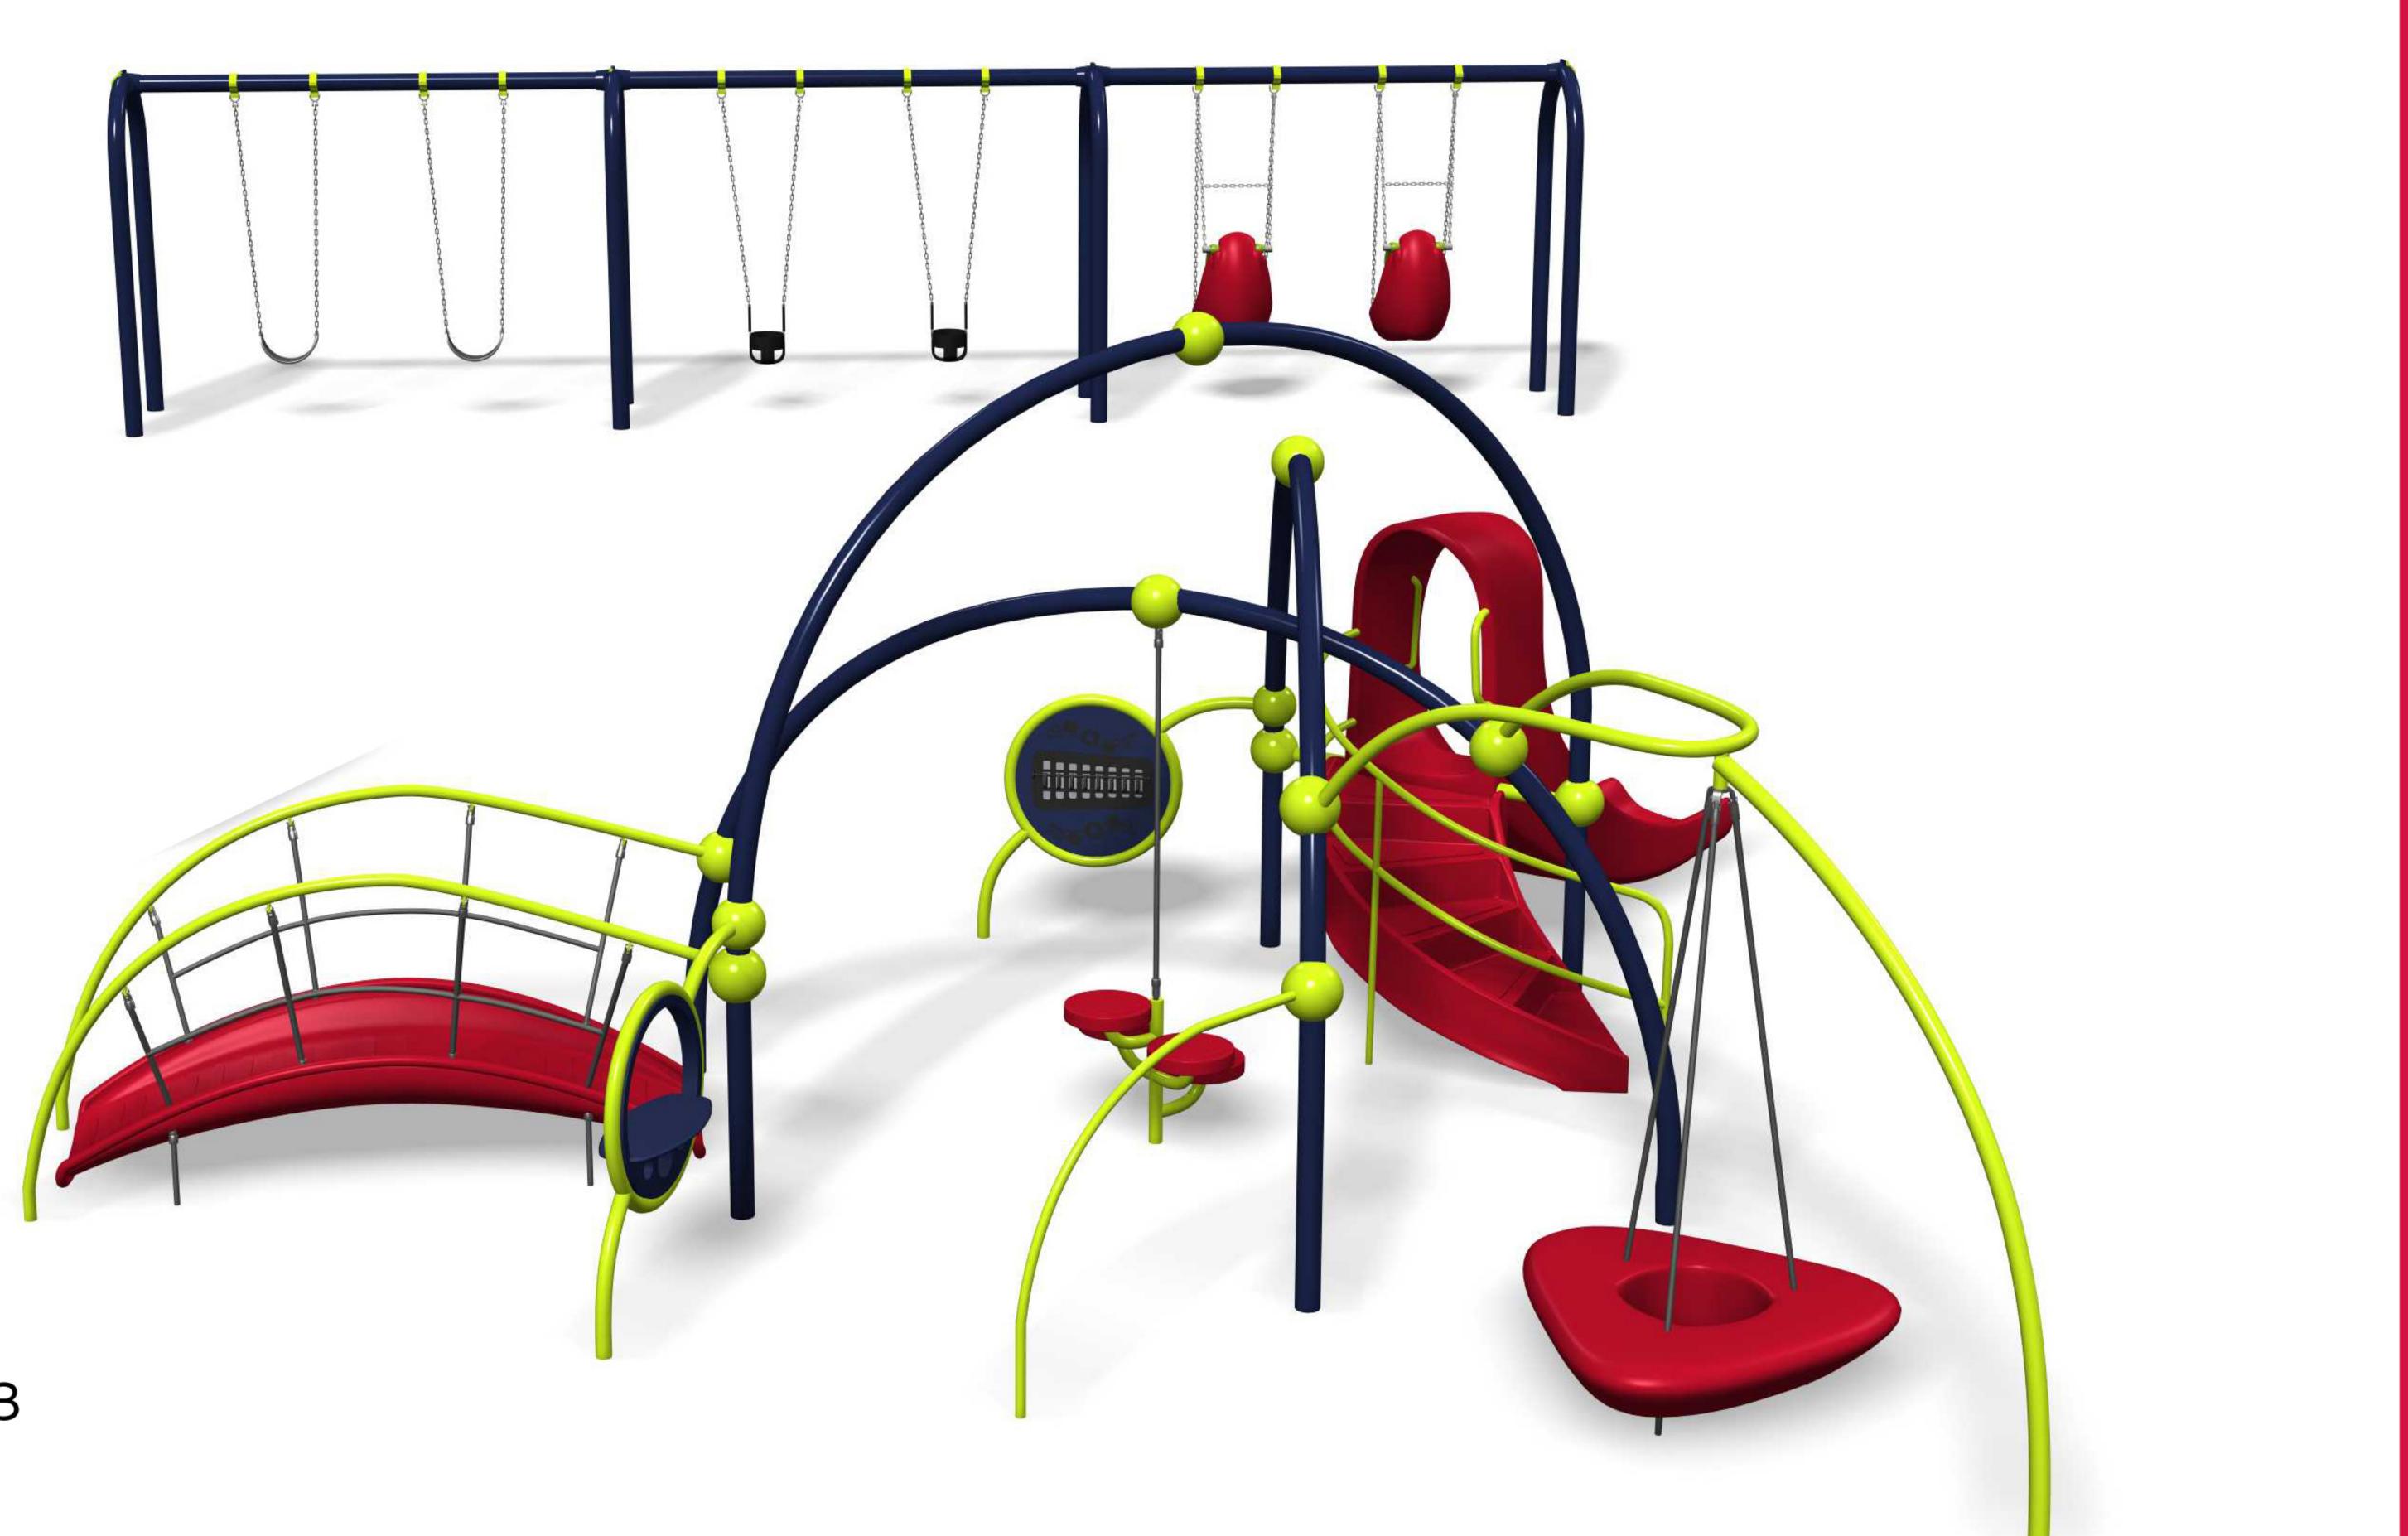

| 2) Interim Financial Statement for 6 months ending June 30, 2014                | <u>T-110-14</u>  |
|---------------------------------------------------------------------------------|------------------|
| 3) Auditor's 2013 Financial Statement Report                                    | <u>T-111-14</u>  |
| <ol> <li>Ingersoll Playright – Accessible Playground – Victoria Park</li> </ol> | <u>R-112-14</u>  |
| 5) Accessible Election Report                                                   | <u>C-113-14</u>  |
| 6) ZN6-14-04 - 1 Cedar Street                                                   | <u>C-114-14</u>  |
| 7) Council Restrictions                                                         | <u>C-115-14</u>  |
| 8) Carmeuse Site Plan Amendment                                                 | <u>OP-116-14</u> |
| 9) Memorandum of Agreement with Red Cross                                       |                  |

### **Petitions, Delegations and Presentations**

1) Ingersoll PlayRight, David Cripps -2015 - 2017 Victoria Park Playground Project

#### **Consideration of Petitions, Delegations and Presentations**

1) Ingersoll PlayRight, David Cripps