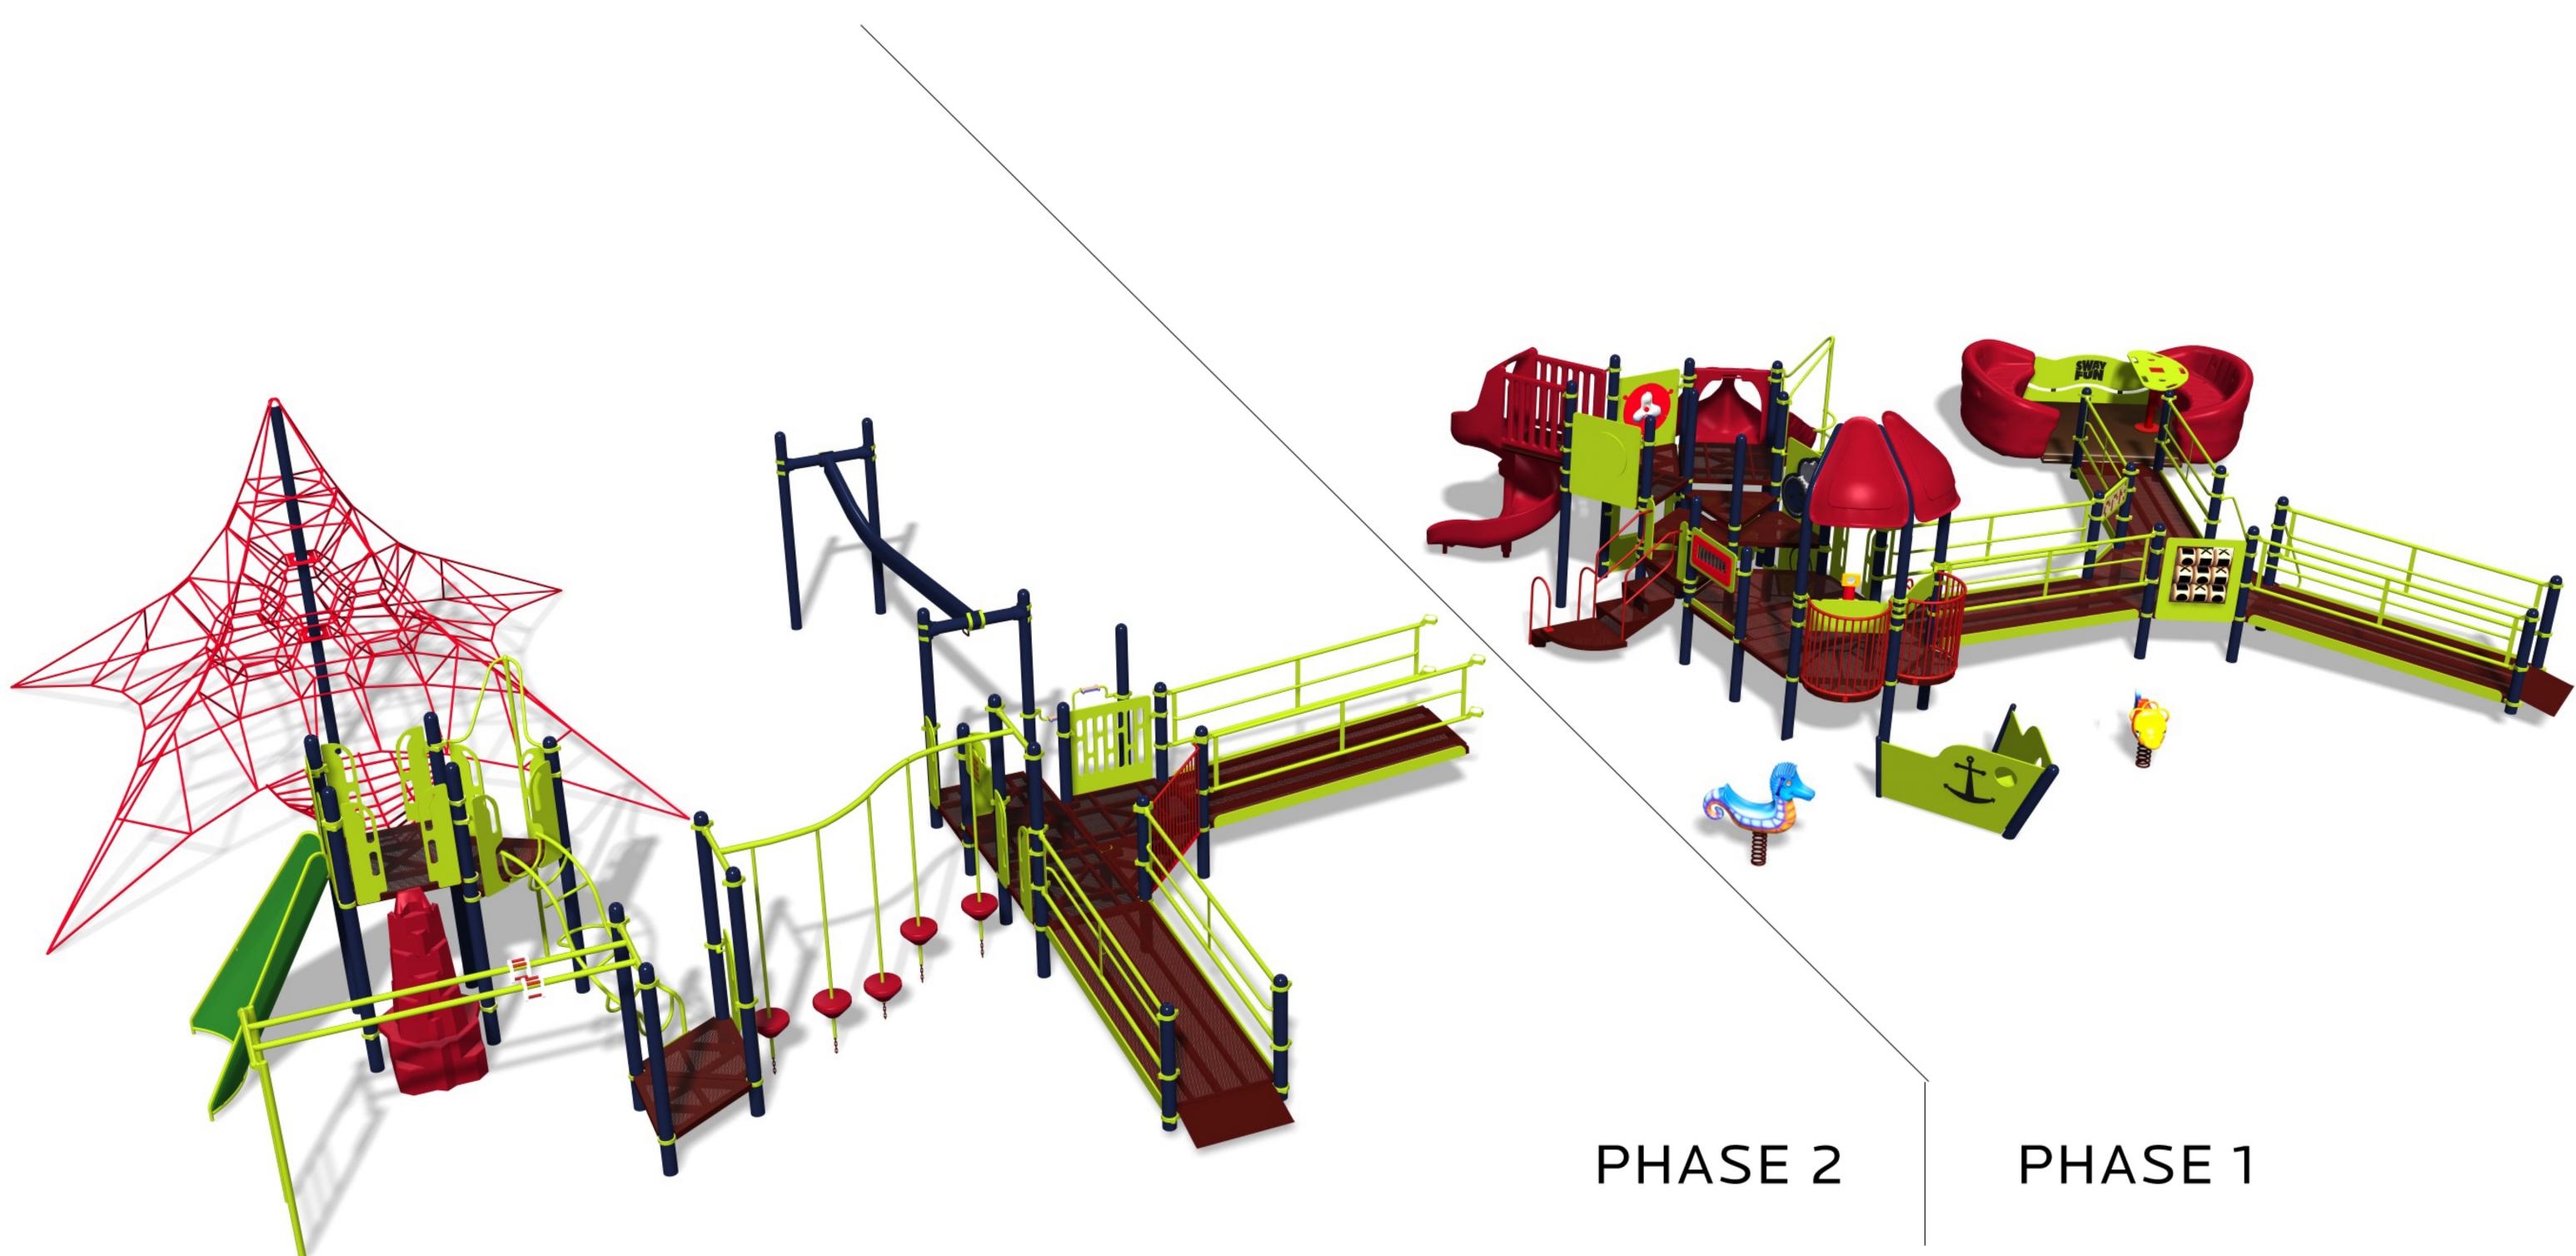

| 2) Interim Financial Statement for 6 months ending June 30, 2014                | <u>T-110-14</u>  |
|---------------------------------------------------------------------------------|------------------|
| 3) Auditor's 2013 Financial Statement Report                                    | <u>T-111-14</u>  |
| <ol> <li>Ingersoll Playright – Accessible Playground – Victoria Park</li> </ol> | <u>R-112-14</u>  |
| 5) Accessible Election Report                                                   | <u>C-113-14</u>  |
| 6) ZN6-14-04 - 1 Cedar Street                                                   | <u>C-114-14</u>  |
| 7) Council Restrictions                                                         | <u>C-115-14</u>  |
| 8) Carmeuse Site Plan Amendment                                                 | <u>OP-116-14</u> |
| 9) Memorandum of Agreement with Red Cross                                       |                  |