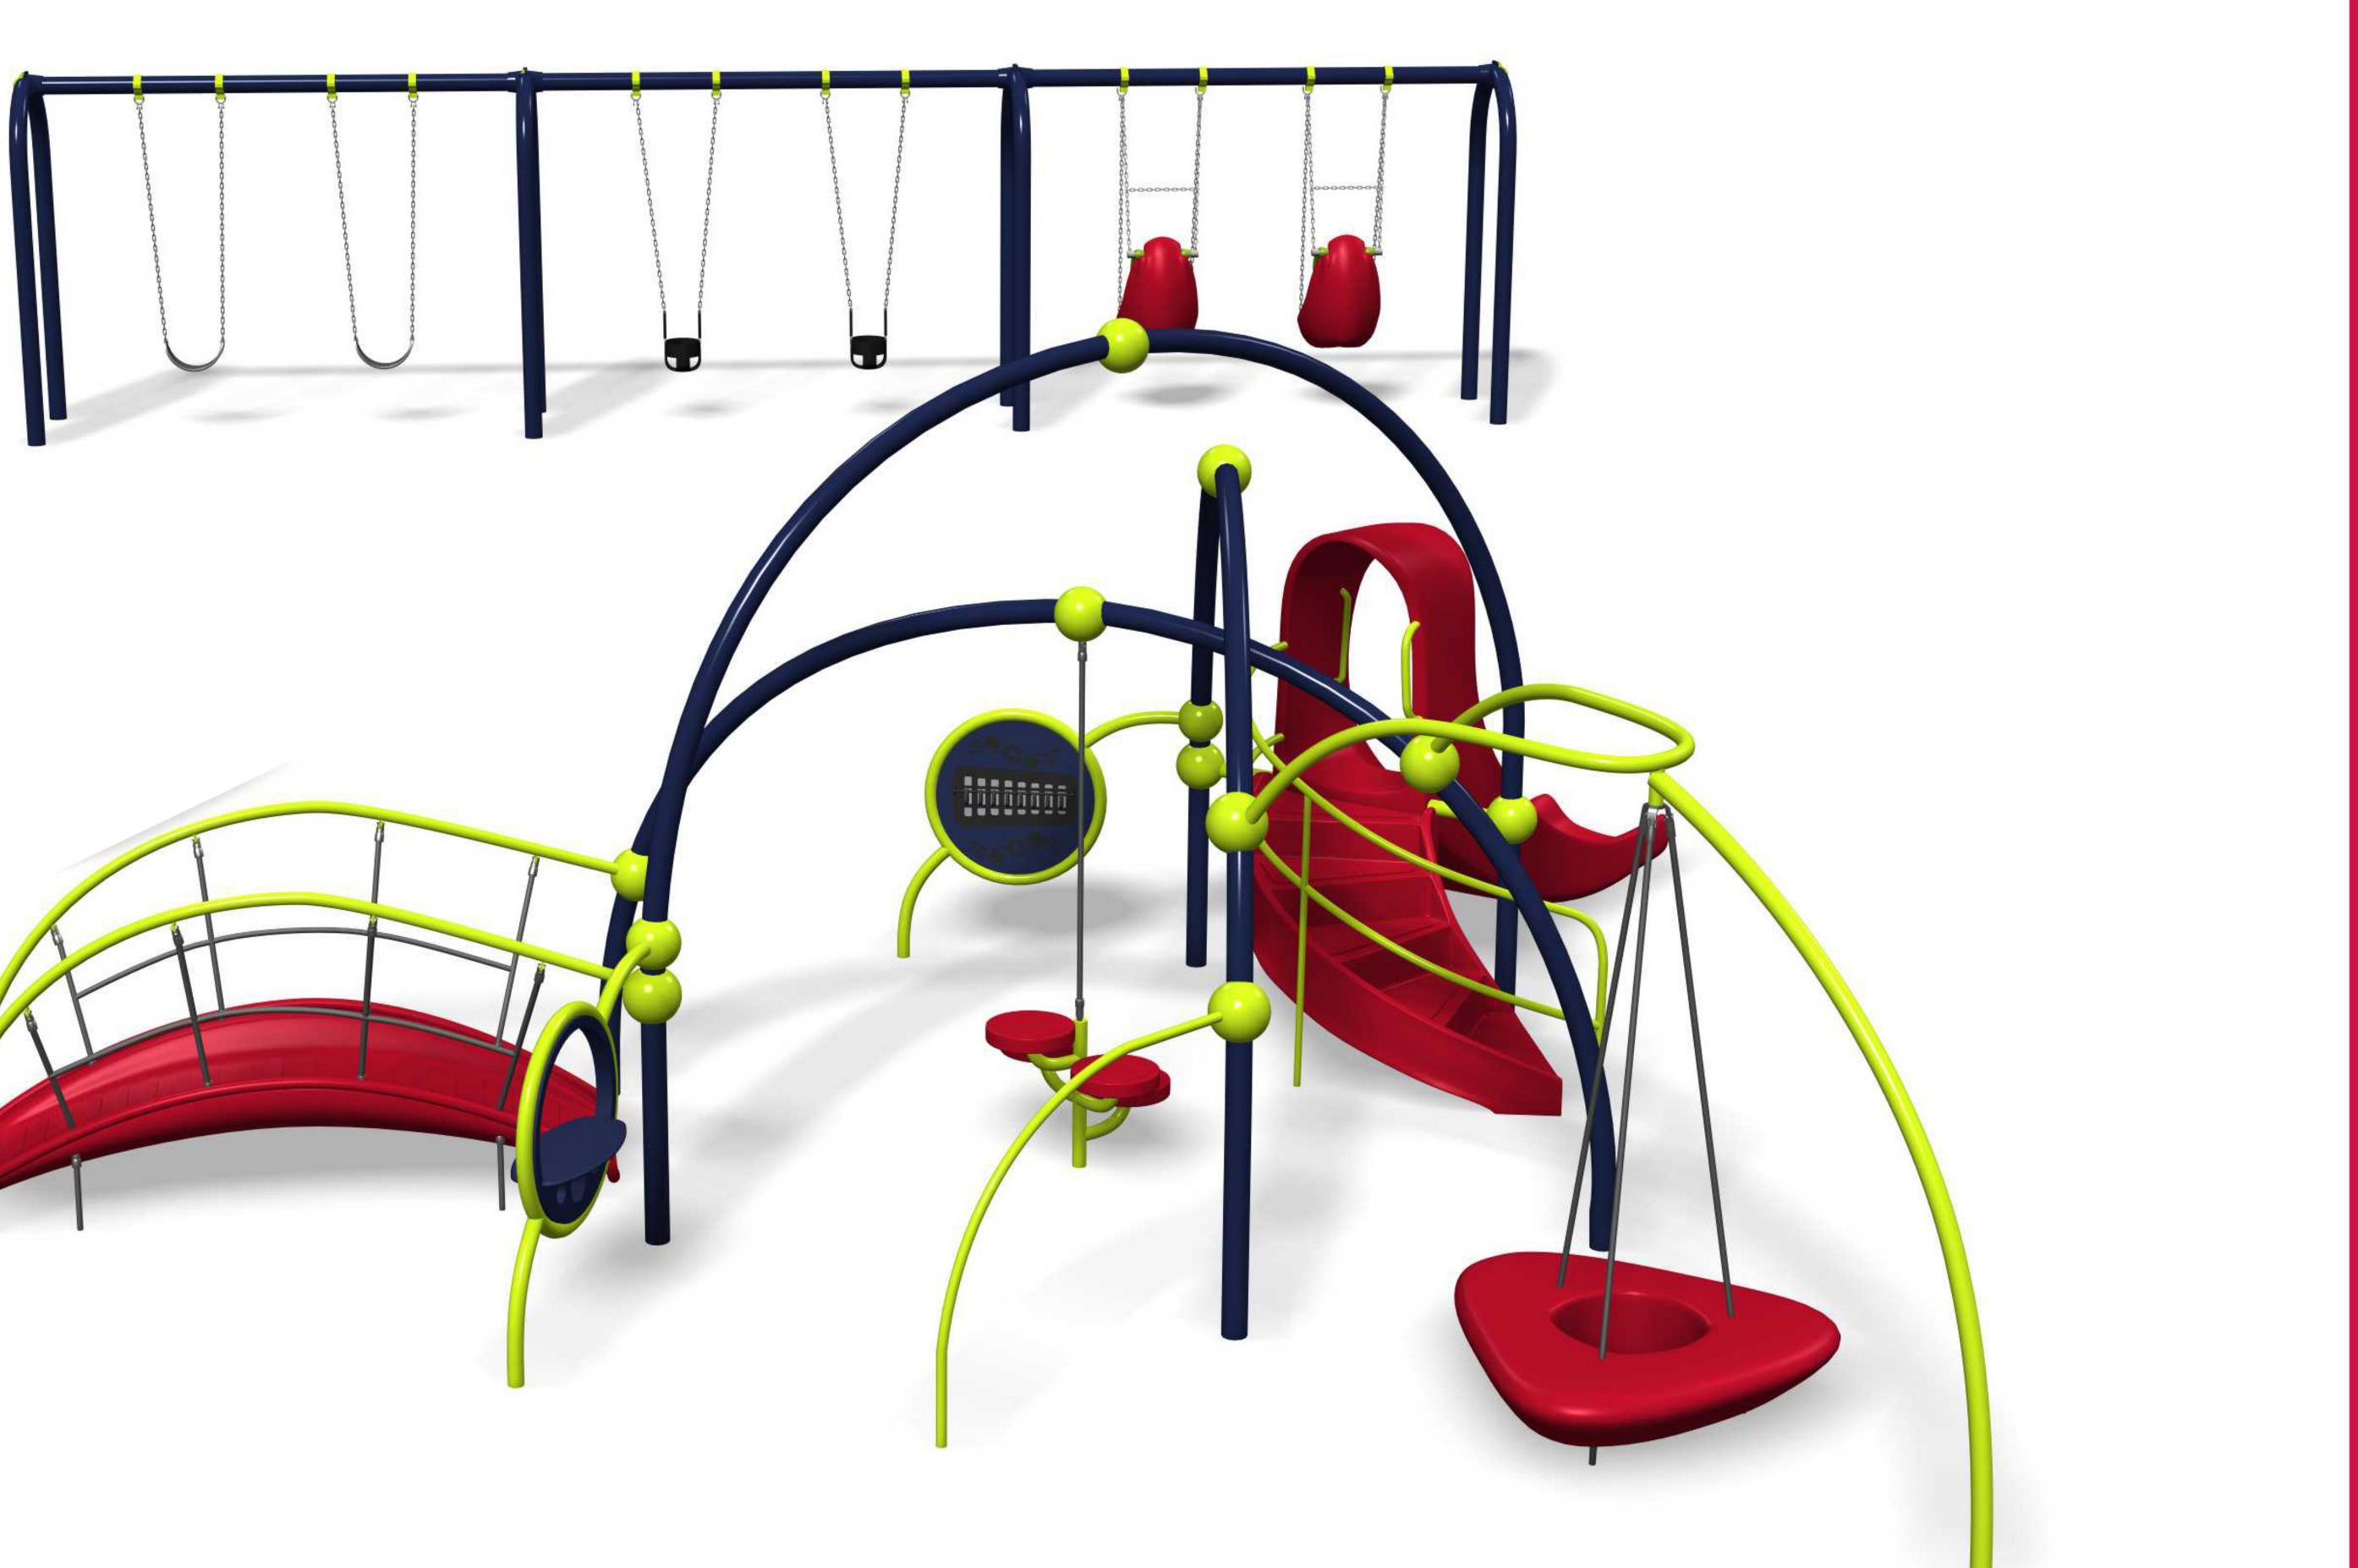

| 2) Interim Financial Statement for 6 months ending June 30, 2014                | <u>T-110-14</u>  |
|---------------------------------------------------------------------------------|------------------|
| 3) Auditor's 2013 Financial Statement Report                                    | <u>T-111-14</u>  |
| <ol> <li>Ingersoll Playright – Accessible Playground – Victoria Park</li> </ol> | <u>R-112-14</u>  |
| 5) Accessible Election Report                                                   | <u>C-113-14</u>  |
| 6) ZN6-14-04 - 1 Cedar Street                                                   | <u>C-114-14</u>  |
| 7) Council Restrictions                                                         | <u>C-115-14</u>  |
| 8) Carmeuse Site Plan Amendment                                                 | <u>OP-116-14</u> |
| 9) Memorandum of Agreement with Red Cross                                       |                  |

### **Petitions, Delegations and Presentations**

1) Ingersoll PlayRight, David Cripps -2015 - 2017 Victoria Park Playground Project

#### **Consideration of Petitions, Delegations and Presentations**

1) Ingersoll PlayRight, David Cripps