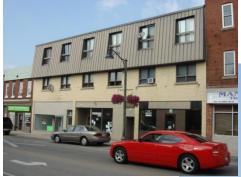

#### 3) ZN6-14-04 Blayne & Brenda Wilson, 1 Cedar Street

- a) Planning Report CASPO 2014-176
- Steve Couture, County Planner gives a review of the Planning Report No. CASPO 2014- 176. Garage comes after the house normally. Applicants wish to use the garage as storage. The Crux of the issue is: does the council agree with the garage being the main use?
- Don Johnson, representation for Mr. and Mrs. Wilson distributes a letter regarding the application and reads the letter.
- Brenda and Blayne Wilson, Applicant We were disappointed by this report. Pointed out the situation and outlined that we are not sure when we will be building a house on the property. We don't really know. The next paragraph says we would set an undesirable precedent. We say there are already building lots with accessory structures without main houses. We should not rely on the County to determine our decisions. Report says "it is only the opinion of County staff" we have elected representatives to Council and appropriate staff. We are quite simply asking to retain a valuable structure to Council. The zoning would be single family residential. As to running businesses out of the home that would be contrary to the zoning by-law.
- Brian Petrie, 22 Kirwin Drive as a resident of the neighbourhood in which the Wilson's live I can say that no one takes better care of their property.
- Michael Graves, Clerk Read a letter submitted by Jason and Michelle Smith that had concerns about the precedent this zoning by-law would set. The long term future of the property beyond the Wilson's owning it and the potential for a business to be run out of the property.
- Applicant recommended they seem to feel that a lot of terrible things will happen with this property. We have lived there for 42 years. Granted this property is badly in need of a paint job which we will get to. As far as the conflicts there is a by-law enforcement officer for the Town and they can deal with these