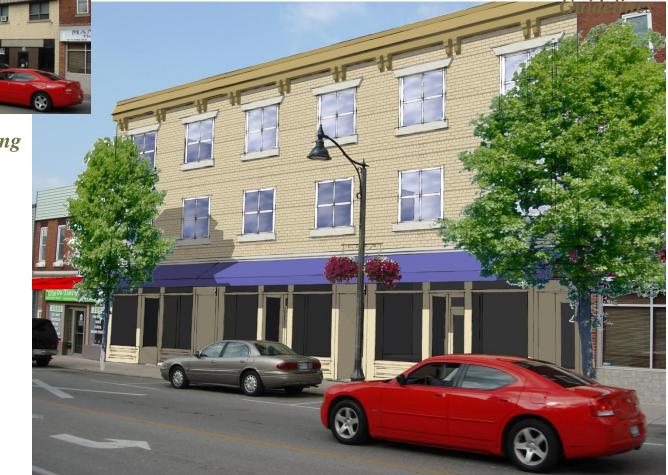

#### 3) ZN6-14-04 Blayne & Brenda Wilson, 1 Cedar Street

- a) Planning Report CASPO 2014-176
- Steve Couture, County Planner gives a review of the Planning Report No. CASPO 2014- 176. Garage comes after the house normally. Applicants wish to use the garage as storage. The Crux of the issue is: does the council agree with the garage being the main use?
- Don Johnson, representation for Mr. and Mrs. Wilson distributes a letter regarding the application and reads the letter.
- Brenda and Blayne Wilson, Applicant We were disappointed by this report. Pointed out the situation and outlined that we are not sure when we will be building a house on the property. We don't really know. The next paragraph says we would set an undesirable precedent. We say there are already building lots with accessory structures without main houses. We should not rely on the County to determine our decisions. Report says "it is only the opinion of County staff" we have elected representatives to Council and appropriate staff. We are quite simply asking to retain a valuable structure to Council. The zoning would be single family residential. As to running businesses out of the home that would be contrary to the zoning by-law.
- Brian Petrie, 22 Kirwin Drive as a resident of the neighbourhood in which the Wilson's live I can say that no one takes better care of their property.
- Michael Graves, Clerk Read a letter submitted by Jason and Michelle Smith that had concerns about the precedent this zoning by-law would set. The long term future of the property beyond the Wilson's owning it and the potential for a business to be run out of the property.
- Applicant recommended they seem to feel that a lot of terrible things will happen with this property. We have lived there for 42 years. Granted this property is badly in need of a paint job which we will get to. As far as the conflicts there is a by-law enforcement officer for the Town and they can deal with these