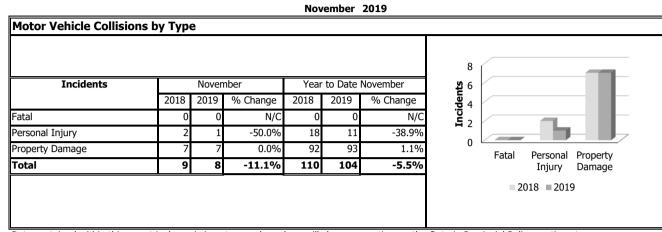

Detachment: 6S - OXFORD Location code(s): 6S00 - OXFORD Area code(s): 6205 - Ingersoll (old association)

### Police Services Board Report for '6205 - Ingersoll' Motor Vehicle Collisions Records Management System

Data contained within this report is dynamic in nature and numbers will change over time as the Ontario Provincial Police continue to investigate and solve crime.

#### Data Utilized

Niche RMS All Offence Level Business Intelligence Cube

| Detachment:       | 6S - OXFORD      |
|-------------------|------------------|
| Area:             | 6205 - Ingersoll |
| Data source date: | 2019/12/10       |