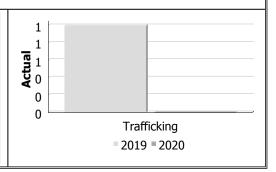

### **Drug Crime**

| Actual                     |      | Ар   | ril         | Year to Date - April |      |             |  |
|----------------------------|------|------|-------------|----------------------|------|-------------|--|
|                            | 2019 | 2020 | %<br>Change | 2019                 | 2020 | %<br>Change |  |
| Possession                 | 0    | 0    | 1           | 2                    | 1    | -50.0%      |  |
| Trafficking                | 1    | 0    | -100.0%     | 2                    | 2    | 0.0%        |  |
| Importation and Production | 0    | 0    | -           | 0                    | 0    |             |  |
| Total                      | 1    | 0    | -100.0%     | 4                    | 3    | -25.0%      |  |