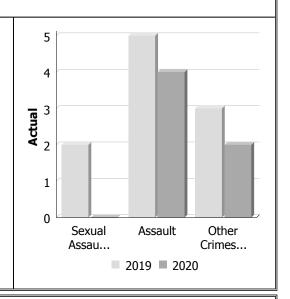

#### **Violent Crime**

| violent Crime                    |      |      |             |                      |      |             |  |
|----------------------------------|------|------|-------------|----------------------|------|-------------|--|
| Actual                           |      | Apr  | il          | Year to Date - April |      |             |  |
|                                  | 2019 | 2020 | %<br>Change | 2019                 | 2020 | %<br>Change |  |
| Murder                           | 0    | 0    |             | 0                    | 0    |             |  |
| Other Offences Causing<br>Death  | 0    | 0    |             | 0                    | 0    | -           |  |
| Attempted Murder                 | 0    | 0    |             | 0                    | 0    |             |  |
| Sexual Assault                   | 2    | 0    | -100.0%     | 7                    | 6    | -14.3%      |  |
| Assault                          | 5    | 4    | -20.0%      | 26                   | 24   | -7.7%       |  |
| Abduction                        | 0    | 0    |             | 0                    | 0    |             |  |
| Robbery                          | 0    | 0    |             | 0                    | 0    |             |  |
| Other Crimes Against a<br>Person | 3    | 2    | -33.3%      | 9                    | 11   | 22.2%       |  |
| Total                            | 10   | 6    | -40.0%      | 42                   | 41   | -2.4%       |  |