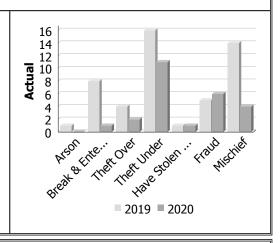

### **Property Crime**

| Actual            |      | Apr  | il      | Year to Date - April |      |         |  |
|-------------------|------|------|---------|----------------------|------|---------|--|
|                   | 2019 | 2020 | %       | 2019                 | 2020 | %       |  |
|                   |      |      | Change  |                      |      | Change  |  |
| Arson             | 1    | 0    | -100.0% | 1                    | 0    | -100.0% |  |
| Break & Enter     | 8    | 1    | -87.5%  | 19                   | 17   | -10.5%  |  |
| Theft Over        | 4    | 2    | -50.0%  | 11                   | 9    | -18.2%  |  |
| Theft Under       | 16   | 11   | -31.2%  | 74                   | 60   | -18.9%  |  |
| Have Stolen Goods | 1    | 1    | 0.0%    | 2                    | 2    | 0.0%    |  |
| Fraud             | 5    | 6    | 20.0%   | 16                   | 24   | 50.0%   |  |
| Mischief          | 14   | 4    | -71.4%  | 30                   | 26   | -13.3%  |  |
| Total             | 49   | 25   | -49.0%  | 153                  | 138  | -9.8%   |  |